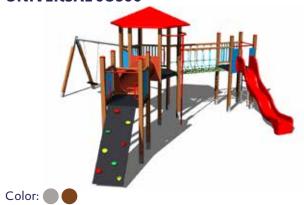

# UNIVERSAL TOWER SETS

Tower sets offer active entertainment to children while developing their basic motor skills, they can be built in all types of schools, in relaxation zones, recreational complexes, in housing developments, swimming pool complexes and family home backyards. Tower sets can be assembled according to the investor's wishes with regard to the size of the space, the age of future users etc.

We offer tower sets for playgrounds in two designs depending on the impact damping requirements of the impact surface. Sets with lower platforms have a tremendous advantage in that they do not require a costly impact surface such as pebbles (rubber), but a grass turf is sufficient.