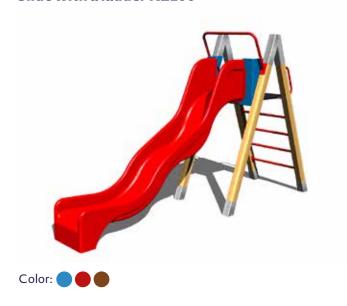

# **CABLEWAYS**

Cableways are popular play elements which are easy to use in narrower and longer areas due to their length-to-width. Rope courses use kinetic energy when sliding, thus not requiring any increased physical effort on the part of the user. The unconventional smooth slide from the higher part of the cableway to the lower is very popular with children and represents a way of moving completely different from the use of traditional play elements (e.g. seesaws, merry-go-rounds).







# Platform for the cableway NP001



# SLIDES

Slides may be placed individual (with a ladder) or as parts of play sets. We offer slides in several colour designs (blue, yellow, red, green) and sizes. Slides are one of the most sought-after playground elements.









# Slide with a ladder KZ100



# Slide SK001



# Hillside slide KZ200 (slope height 0,85 m)



# Hillside slide KZ200 (slope height 1,35 m)



# Hillside slide KZ200 (slope height 1,85 m)



# Hillside slide KZ200 (slope height 2,35 m)



# UNIVERSAL TOWER SETS

Tower sets offer active entertainment to children while developing their basic motor skills, they can be built in all types of schools, in relaxation zones, recreational complexes, in housing developments, swimming pool complexes and family home backyards. Tower sets can be assembled according to the investor's wishes with regard to the size of the space, the age of future users etc.

We offer tower sets for playgrounds in two designs depending on the impact damping requirements of the impact surface. Sets with lower platforms have a tremendous advantage in t