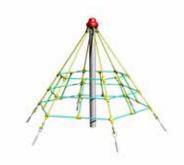

#### Rope pyramid PY621

Height 2 m, with 6 tension locks, bez vnitřní sítě

#### Rope pyramid PY625

 $Height\,2,5\,m\,,with\,6\,tension\,locks$ 