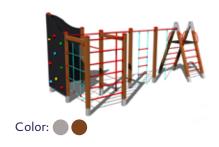

**Climbing set SS301** 

**Climbing set SS304** 

**Climbing set SS306** 

**Climbing set SS405** 

**Climbing set SS407** 

**Climbing set \$\$408** 

**Climbing set SS501** 

**Climbing set SS601** 

**Climbing set SS603** 

**Climbing set SS604** 

**Climbing set SS101** 

**Climbing set SS311** 

**Climbing set SS309** 

**Climbing wall LS201** 

**Climbing wall LS301** 

Climbing wall LS302