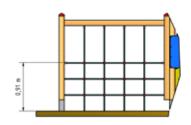

In case of play elements with a height up to 1 m, the impact surface may be a lawn.

Elements with a fall height of up to 1 m have a tremendous advantage in that they do not require a costly impact surface made up of loose or synthetic material (e.g. pebbles or rubber), but instead a grass surface will suffice, saving a lot of money.

#### Fall height of up to 1 m

Elements marked in this manner also require grass surface as the impact surface.