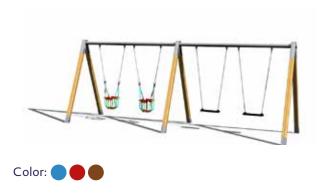

springs VH200



Color:

#### Four seat seesaw on springs VH400



Color:

### CHAIN SWINGS

Chain swings (single/double/triple/quadruple swings) are used not only to entertain children and to contribute to the development of strength and coordination, but mainly to develop cooperation between children and establish contact.









#### **Chain swing RH101**



#### **Chain swing RH102**



#### Chain swing with a slide RH115



#### Chain swing Bird's nest MINI RH116



#### Chain swing Bird's nest RH117



#### Twin chain swing RH201



#### Twin chain swing RH202



#### Twin chain swing with a slide RH215



#### Triple chain swing RH301



#### Triple chain swing RH302









#### Triple chain swing RH303



#### Quadralupe chain swing RH401



#### Quadralupe chain swing RH402



**BABY seat SB001** 



#### **BABY seat SB002**



Bird's nest SH201



Swing joint HZ001 (for Baby and Normal seat)



Swing joint HZ002 (for Bird's nest seat)



#### **CHAIN SWINGS**



# CLIMBING AND BALANCING ELEMENTS

Climbing elements include mainly climbing sets and climbing walls. Climbing sets primarily support the development of fitness and strength, the ability to handle motor activity in a different, less common environment, and encourage children to perform. The individual elements develop children's fitness and coordination abilities as well spatial orientation.

This is similar with balancing elements such as the balancing beam, only with more emphasis on the development of balance, when the child surmounts his or her limits and develops volitional abilities in this play