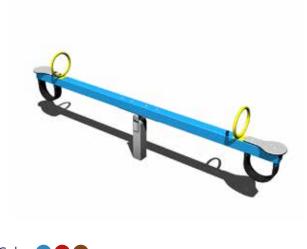

#### Single seat seesaw on spring VH101

Color:

#### Double seat seesaw on spring VH102

Color: