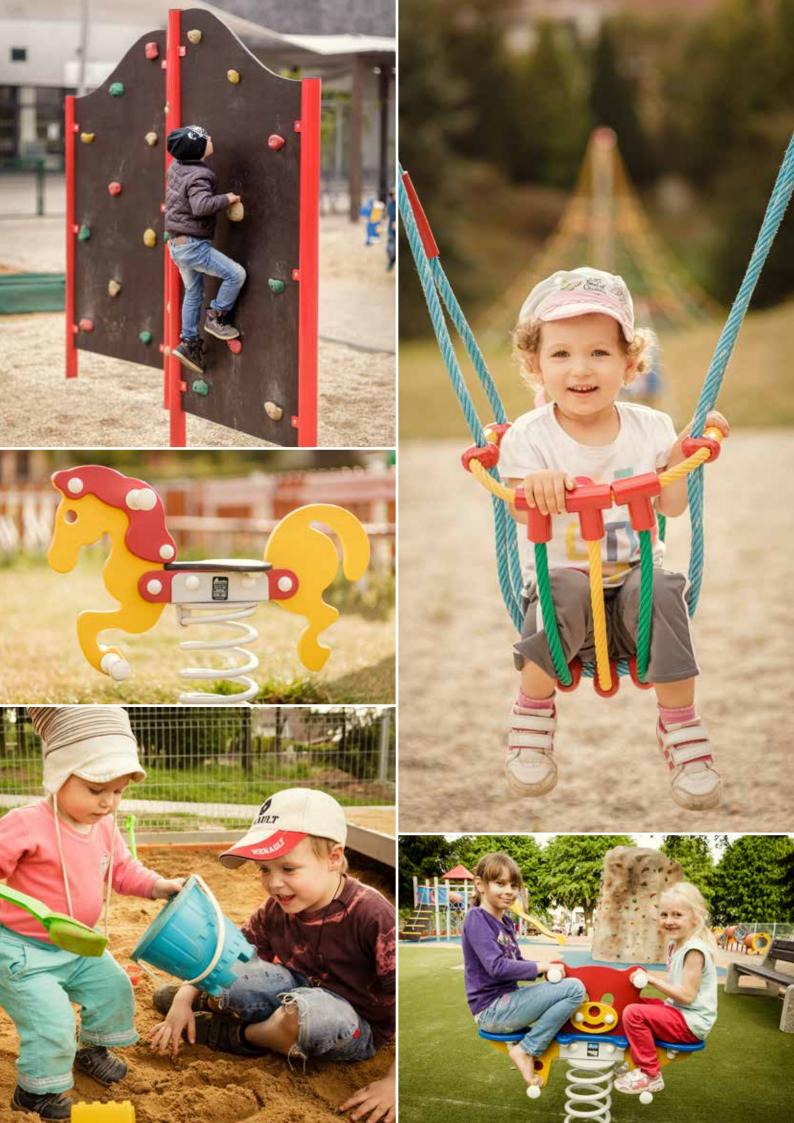

#### **Play sets**

Play sets offer active entertainment to children while developing their basic motor skills. Children's playgrounds can be built in all types of schools, in relaxation zones, recreational complexes, in housing developments, swimming pool complexes and family home backyards. Play sets can be assembled according to the investor's wishes with regard to the size of the space, the age of future users etc.

#### **Development of children**

Children's playgrounds have a major impact on the development of pre-school and school children. They enrich the life of the child, develop his/her motor skills and help establish social contacts not only with the child's peers but also with children of different ages. They have the opportunity to watch and imitate older children or help and guide younger

ones through advice - demonstration.

Children's playgrounds have been an integral part of towns and cities for decades and are used for children's leisure activities.

#### **Functions of playgrounds**

Playgrounds also contribute to the development of physical abilities, such as endurance, effort to overcome obstacles, match up to others, and overcome fears. They improve speed, skill and dexterity, develop a positive relationship to physical activity, and thus building the basis for further sporting development. Equally as important is the building of a healthy confidence, the effort of the child to stand out and show off before others and beat others at something, all that within the physical abilities in the group.

**Children's playgrounds have** a clear positive effect on the young body.

strand ropes with steel core connected with Polyfix connectors. The "BABY 1" seat is made of multi-strand ropes with steel core connected with Polyfix connectors. The "BABY 2" seat is made of rubber and contains an aluminium insert. The "Nest" seat frame is steel with a polypropylene rope winding. The inside is made of ropes with pressed-in aluminium endings.