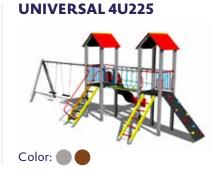

# UNIVERSAL TOWER SETS

Tower sets offer active entertainment to children while developing their basic motor skills, they can be built in all types of schools, in relaxation zones, recreational complexes, in housing developments, swimming pool complexes and family home backyards. Tower sets can be assembled according to the investor's wishes with regard to the size of the space, the age of future users etc.

We offer tower sets for playgrounds in two designs depending on the impact damping requirements of the impact surface. Sets with lower platforms have a tremendous advantage in that they do not require a costly impact surface such as pebbles (rubber), but a grass turf is sufficient.