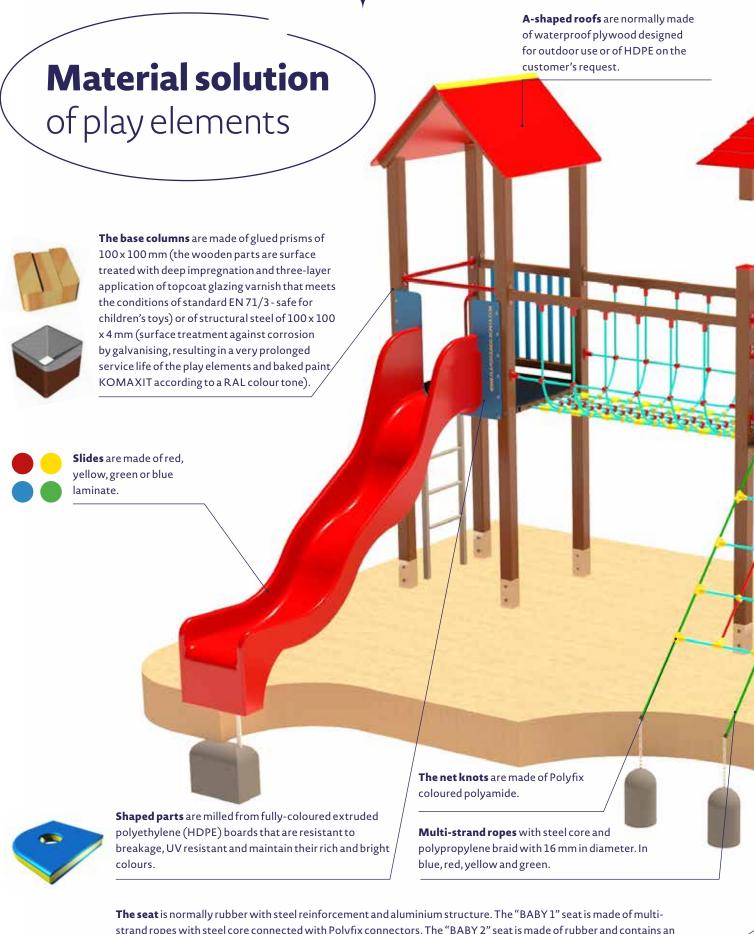

#### Wood

The base columns are made of glued prisms of 100 x 100 mm.

#### Steel

**The base columns** are made of structural steel of 100 x 100 mm

#### **Bearing structure materials**

- The bearing structure is normally made of glued prisms. This solution ensures the maximum possible protection against the emergence of cracks which are common for products made of eccentric prisms
- The metal structures are made of structural steel (metal profile 100 × 100 × 4 mm) which is protected against corrosion by zinc coating, resulting in a very prolonged service life of the workout elements, and coating with baked paint KOMAXIT according to the RAL colour system.
- The fasteners are designed with regard to maximum safety and durability.
- The anchors of the supporting elements are steel and protected against corrosion by hot-dip galvanising. The
  anchors are attached to the play element by screws and their design ensures that the wooden elements are not in
  direct contact with the ground.

#### Play element materials

- The basic elements consist of steel pipes and profiles.
- Rope and net elements consist of ropes with multi-strand steel core with aluminium or plastic connectors.
- The seating surfaces are made of waterproof plywood or high-quality plastic (high-pressure full-coloured polyethylene), which is characterised by high colour stability, scratch resistance, UV resistance and mainly safety because it is not prone to breaking and does not pose any risk of children getting injured with sharp fragments.

#### Surface finish

- The wooden parts are surface treated with deep impregnation and three-layer application of topcoat glazing varnish that meets the conditions of standard EN 71/3 (safe for children's toys).
- Metal elements are protected against corrosion by hot-dip galvanising or a zinc base and the final baked paint komaxit according to the RAL colour system

**Children's playgrounds have** a clear positive effect on the young body.

strand ropes with steel core connected with Polyfix connectors. The "BABY 1" seat is made of multi-strand ropes with steel core connected with Polyfix connectors. The "BABY 2" seat is made of rubber and contains an aluminium insert. The "Nest" seat frame is steel with a polypropylene rope winding. The inside is made of ropes with pressed-in aluminium endings.