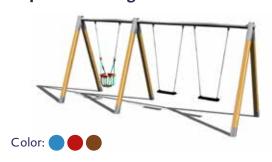

seat seesaw on spring VH102



Color:

#### Double seat seesaw VH201



Color:

#### Four seat seesaw VH401



Color:

#### Double seat seesaw on springs VH200



Color:

#### Four seat seesaw on springs VH400



Color:

### CHAIN SWINGS

Chain swings (single/double/triple/quadruple swings) are used not only to entertain children and to contribute to the development of strength and coordination, but mainly to develop cooperation between children and establish contact.









#### **Chain swing RH101**



#### **Chain swing RH102**



#### Chain swing with a slide RH115



#### Chain swing Bird's nest MINI RH116



#### Chain swing Bird's nest RH117



#### Twin chain swing RH201



#### Twin chain swing RH202



#### Twin chain swing with a slide RH215



#### Triple chain swing RH301



#### Triple chain swing RH302









#### Triple chain swing RH303



#### Quadralupe chain swing RH401



#### Quadralupe chain swing RH402



**BABY seat SB001** 



#### **BABY seat SB002**



Bird's nest SH201



Swing joint HZ001 (for Baby and Normal seat)



Swing joint HZ002 (for Bird's nest seat)



#### **CHAIN SWINGS**



# CLIMBING AND BALANCING ELEMENTS

Climbing elements include mainly climbing sets and climbing walls. Climbing sets primarily support the development of fitness and strength, the ability to handle motor activity in a different, less common environment, and encourage children to perform. The individual elements develop children's fitness and coordination abilities as well spatial orientation.

This is similar with balancing elements such as the balancing beam