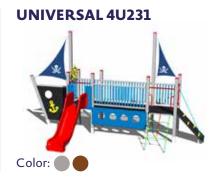

# UNIVERSAL TOWER SETS

Tower sets offer active entertainment to children while developing their basic motor skills, they can be built in all types of schools, in relaxation zones, recreational complexes, in housing developments, swimming pool complexes and family home backyards. Tower sets can be assembled according to the investor's wishes with regard to the size of the space, the age of future users etc.

We offer tower sets for playgrounds in two designs depending on the impact damping requirements of the impact surface. Sets with lower platforms have a tremendous advantage in that they do not require a costly impact surface such as pebbles (rubber), but a grass turf is sufficient.