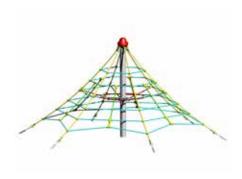

### ROPE PYRAMIDS

Rope pyramids are popular play elements. In a relatively small space, they contribute to the development of gross motor skills, coordination of the movement of the upper and lower extremities with necessary visual control. They help develop skills and abilities such as keeping balance, training dexterity, endurance and strength. We supply various types and sizes of rope pyramids. Their selection depends on the space available so that their placement ensures safe use.

#### Rope pyramid PY620

Height 2 m, with 6 tension locks