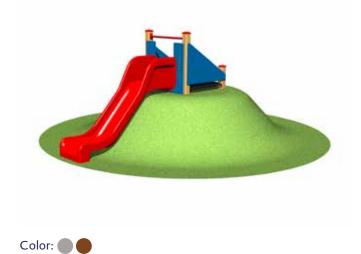

sy to use in narrower and longer areas due to their length-to-width. Rope courses use kinetic energy when sliding, thus not requiring any increased physical effort on the part of the user. The unconventional smooth slide from the higher part of the cableway to the lower is very popular with children and represents a way of moving completely different from the use of traditional play elements (e.g. seesaws, merry-go-rounds).







# Platform for the cableway NP001



# SLIDES

Slides may be placed individual (with a ladder) or as parts of play sets. We offer slides in several colour designs (blue, yellow, red, green) and sizes. Slides are one of the most sought-after playground elements.









# Slide with a ladder KZ100



# Slide SK001



# Hillside slide KZ200 (slope height 0,85 m)



# Hillside slide KZ200 (slope height 1,35 m)



# Hillside slide KZ200 (slope height 1,85 m)



# Hillside slide KZ200 (slope height 2,35 m)



# UNIVERSAL TOWER SETS

Tower sets offer active entertainment to children while developing their basic motor skills, they can be built in all types of schools, in relaxation zones, recreational complexes, in housing developments, swimming pool complexes and family home backyards. Tower sets can be assembled according to the investor's wishes with regard to the size of the space, the age of future users etc.

We offer tower sets for playgrounds in two designs depending on the impact damping requirements of the impact surface. Sets with lower platforms have a tremendous advantage in that they do not require a costly impact surface such as pebbles (