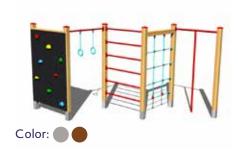

# CLIMBING AND BALANCING ELEMENTS

Climbing elements include mainly climbing sets and climbing walls. Climbing sets primarily support the development of fitness and strength, the ability to handle motor activity in a different, less common environment, and encourage children to perform. The individual elements develop children's fitness and coordination abilities as well spatial orientation.

This is similar with balancing elements such as the balancing beam, only with more emphasis on the development of balance, when the child surmounts his or her limits and develops volitional abilities in this playful manner (such as endurance, responsibility, self-control, independence and ambitiousness). Whether a climbing pole, a climbing wall or a cross bar is part of a climbing set or placed in the space individually, you are always contributing to the development of not only motor but also psychomotor skills of the child.

**Climbing set SS301** 

**Climbing set SS304** 

**Climbing set SS306** 

**Climbing set SS405** 

**Climbing set SS407** 

**Climbing set \$\$408** 

**Climbing set SS501** 

**Climbing set SS601** 