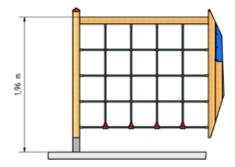

#### Fall height of up to 1,5 m

Elements marked in this manner required, according to the standard, an impact surface with dampening parameters according to the critical fall height specified.

#### **Construction** of play elements

We offer play sets in two designs depending on the impact damping requirements of the impact surface according to ČSN EN 1177. This standard requires an impact surface with guaranteed damping characteristics, as evidenced by the tests performed, for elements with a fall height greater than 1 m.