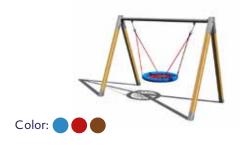

t mainly to develop cooperation between children and establish contact.





#### Single seat seesaw on spring VH101



Color:

#### Double seat seesaw on spring VH102



Color:

#### Double seat seesaw VH201



Color:

#### Four seat seesaw VH401



Color:

#### Double seat seesaw on springs VH200



Color:

#### Four seat seesaw on springs VH400



Color:

### CHAIN SWINGS

Chain swings (single/double/triple/quadruple swings) are used not only to entertain children and to contribute to the development of strength and coordination, but mainly to develop cooperation between children and establish contact.









#### **Chain swing RH101**



#### **Chain swing RH102**



#### Chain swing with a slide RH115



#### Chain swing Bird's nest MINI RH116



#### Chain swing Bird's nest RH117



#### Twin chain swing RH201



#### Twin chain swing RH202



#### Twin chain swing with a slide RH215



#### Triple chain swing RH301



#### Triple chain swing RH302









#### Triple chain swing RH303



#### Quadralupe chain swing RH401



#### Quadralupe chain swing RH402



**BABY seat SB001** 



#### **BABY seat SB002**



Bird's nest SH201



Swing joint HZ001 (for Baby and Normal seat)



Swing joint HZ002 (for Bird's nest seat)



#### **CHAIN SWINGS**



# CLIMBING AND BALANCING ELEMENTS

Climbing elements include mainly climbing sets and climbing walls. Climbing sets primarily support the development of fitness and strength, the ability to handle motor activity in a different, less common environment, and encourage children to perform. The individual elements develop chi