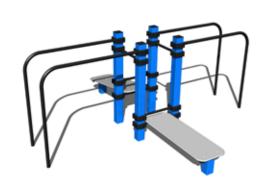

# STREET WORKOUT

Street workout is a good opportunity for adults and the youth who do not enjoy going to the gym and prefer to stay in the fresh air because workout parks are usually located in public areas. This type of activity is widespread throughout the world, and the number of workout parks has been also growing in the Czech Republic in recent years, thus becoming not only a trend but also part of everyday life.

Street workouts are bodyweight exercises that contribute to improving physical fitness, strength and endurance. However, they are not just about the workout itself but also about humbleness, morality, healthy lifestyle, and establishing friendships. They are based on various exercises using parallel bars, cross bars, wall bars and other structures. Street workout combines sport and entertainment, keeps the youth away from drugs, alcohol and other negative influences, which undoubtedly has a positive impact on society.