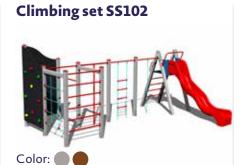

**Climbing set SS603** 

**Climbing set SS604** 

**Climbing set SS101** 

**Climbing set SS311** 

**Climbing set SS309** 

**Climbing wall LS201** 

**Climbing wall LS301** 

Climbing wall LS302