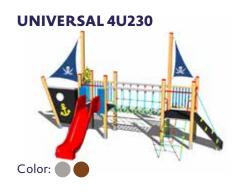

# UNIVERSAL TOWER SETS

Tower sets offer active entertainment to children while developing their basic motor skills, they can be built in all types of schools, in relaxation zones, recreational complexes, in housing developments, swimming pool complexes and family home backyards. Tower sets can be assembled according to the investor's wishes with regard to the size of the space, the age of future users etc.

We offer tower sets for playgrounds in two designs depending on the impact damping requirements of the impact surface. Sets with lower platforms have a tremendous advantage in that they do not require a costly impact surface such as pebbles (rubber), but a grass turf is sufficient.