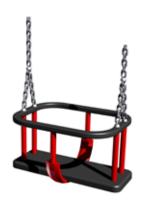

#### Quadralupe chain swing RH402

**BABY seat SB001** 

#### **BABY seat SB002**

Bird's nest SH201

Swing joint HZ001 (for Baby and Normal seat)

Swing joint HZ002 (for Bird's nest seat)