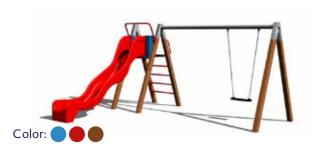

ring VH101



Color:

#### Double seat seesaw on spring VH102



Color:

#### Double seat seesaw VH201



Color:

#### Four seat seesaw VH401



Color:

#### Double seat seesaw on springs VH200



Color:

#### Four seat seesaw on springs VH400



Color:

### CHAIN SWINGS

Chain swings (single/double/triple/quadruple swings) are used not only to entertain children and to contribute to the development of strength and coordination, but mainly to develop cooperation between children and establish contact.









#### **Chain swing RH101**



#### **Chain swing RH102**



#### Chain swing with a slide RH115



#### Chain swing Bird's nest MINI RH116



#### Chain swing Bird's nest RH117



#### Twin chain swing RH201



#### Twin chain swing RH202



#### Twin chain swing with a slide RH215



#### Triple chain swing RH301



#### Triple chain swing RH302









#### Triple chain swing RH303



#### Quadralupe chain swing RH401



#### Quadralupe chain swing RH402



**BABY seat SB001** 



#### **BABY seat SB002**



Bird's nest SH201



Swing joint HZ001 (for Baby and Normal seat)



Swing joint HZ002 (for Bird's nest seat)



#### **CHAIN SWINGS**



# CLIMBING AND BALANCING ELEMENTS

Climbing elements include mainly climbing sets and climbing walls. Climbing sets primarily support the development of fitness and strength, the ability to handle motor activity in a different, less common environment, and encourage children to perform. The individual elements develop children's fitness and coordination abilities as well spatial orientation.

This is similar with balancing el