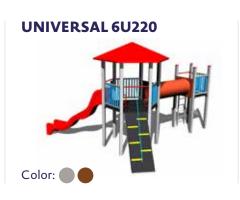

en while developing their basic motor skills, they can be built in all types of schools, in relaxation zones, recreational complexes, in housing developments, swimming pool complexes and family home backyards. Tower sets can be assembled according to the investor's wishes with regard to the size of the space, the age of future users etc.

We offer tower sets for playgrounds in two designs depending on the impact damping requirements of the impact surface. Sets with lower platforms have a tremendous advantage in that they do not require a costly impact surface such as pebbles (rubber), but a grass turf is sufficient.



# **UNIVERSAL 3U105**







# **UNIVERSAL 4U112**







# **UNIVERSAL 4U121**







# **UNIVERSAL 4U129**







# **UNIVERSAL 6U105**











































# **UNIVERSAL 4U305**



# **UNIVERSAL 4U306**



# **UNIVERSAL 4U307**



# **UNIVERSAL 4U315**



# **UNIVERSAL 6U305**



# **UNIVERSAL 6U306**



# **UNIVERSAL 4U410**



# **UNIVERSAL 4U412**







# **UNIVERSAL 4U505**



# **UNIVERSAL 4U710**



# **UNIVERSAL 4U142**



# **UNIVERSAL 4U601**



# **UNIVERSAL 4U602**



# **UNIVERSAL 4U603**





# **UNIVERSAL 4U320**







# PLAYGROUND ACCESSORIES

If you would like to add some sets or individual elements or otherwise wanted to enrich the previously unused space in any other manner, you can do so using playground accessories that can top off the overall character of playgrounds. If chosen properly, they can develop fine motor skills faster in an unforced manner, especially when the child is learning to write, court or draw