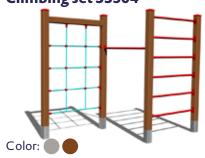

**Climbing set SS603** 

**Climbing set SS604** 

**Climbing set SS101** 

**Climbing set SS311** 

**Climbing set SS309** 

**Climbing wall LS201** 

**Climbing wall LS301** 

Climbing wall LS302