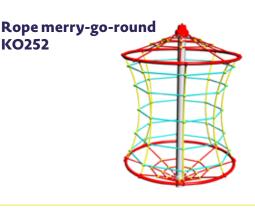

#### Merry-go-round with seats KO140

Merry-go-round with seats KO180

Ø 1,4 m

Ø 1,4 m

Ø 1,8 m

KO252

Rope merry-go-round KO253