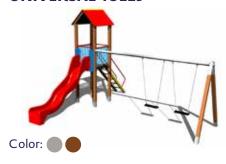

# UNIVERSAL TOWER SETS

Tower sets offer active entertainment to children while developing their basic motor skills, they can be built in all types of schools, in relaxation zones, recreational complexes, in housing developments, swimming pool complexes and family home backyards. Tower sets can be assembled according to the investor's wishes with regard to the size of the space, the age of future users etc.

We offer tower sets for playgrounds in two designs depending on the impact damping requirements of the impact surface. Sets with lower platforms have a tremendous advantage in that they do not require a costly impact surface such as pebbles (rubber), but a grass turf is sufficient.