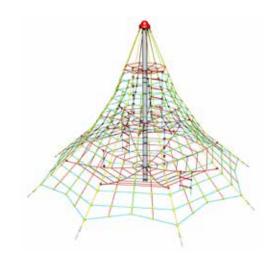

### ROPE PYRAMIDS

Rope pyramids are popular play elements. In a relatively small space, they contribute to the development of gross motor skills, coordination of the movement of the upper and lower extremities with necessary visual control. They help develop skills and abilities such as keeping balance, training dexterity, endurance and strength. We supply various types and sizes of rope pyramids. Their selection depends on the space available so that their placement ensures safe use.

#### Rope pyramid PY620

Height 2 m, with 6 tension locks