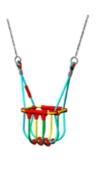

#### Four seat seesaw on springs VH400



Color:

### CHAIN SWINGS

Chain swings (single/double/triple/quadruple swings) are used not only to entertain children and to contribute to the development of strength and coordination, but mainly to develop cooperation between children and establish contact.









#### **Chain swing RH101**



#### **Chain swing RH102**



#### Chain swing with a slide RH115



#### Chain swing Bird's nest MINI RH116



#### Chain swing Bird's nest RH117



#### Twin chain swing RH201



#### Twin chain swing RH202



#### Twin chain swing with a slide RH215



#### Triple chain swing RH301



#### Triple chain swing RH302









#### Triple chain swing RH303



#### Quadralupe chain swing RH401



#### Quadralupe chain swing RH402



**BABY seat SB001** 



#### **BABY seat SB002**



Bird's nest SH201



Swing joint HZ001 (for Baby and Normal seat)



Swing joint HZ002 (for Bird's nest seat)



#### **CHAIN SWINGS**



# CLIMBING AND BALANCING ELEMENTS

Climbing elements include mainly climbing sets and climbing walls. Climbing sets primarily support the development of fitness and strength, the ability to handle motor activity in a different, less common environment, and encourage children to perform. The individual elements develop children's fitness and coordination abilities as well spatial orientation.

This is similar with balancing elements such as the balancing beam, only with more emphasis on the development of balance, when the child surmounts his or her limits and develops volitional abilities in this playful manner (such as endu