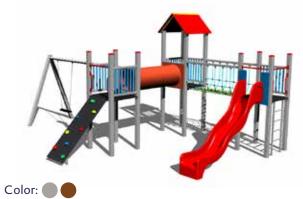

e built in all types of schools, in relaxation zones, recreational complexes, in housing developments, swimming pool complexes and family home backyards. Tower sets can be assembled according to the investor's wishes with regard to the size of the space, the age of future users etc.

We offer tower sets for playgrounds in two designs depending on the impact damping requirements of the impact surface. Sets with lower platforms have a tremendous advantage in that they do not require a costly impact surface such as pebbles (rubber), but a grass turf is sufficient.



# **UNIVERSAL 3U105**







# **UNIVERSAL 4U112**







# **UNIVERSAL 4U121**







# **UNIVERSAL 4U129**







# **UNIVERSAL 6U105**











































# **UNIVERSAL 4U305**



# **UNIVERSAL 4U306**



# **UNIVERSAL 4U307**



# **UNIVERSAL 4U315**



# **UNIVERSAL 6U305**



# **UNIVERSAL 6U306**



# **UNIVERSAL 4U410**



# **UNIVERSAL 4U412**







# **UNIVERSAL 4U505**



# **UNIVERSAL 4U710**



# **UNIVERSAL 4U142**



# **UNIVERSAL 4U601**



# **UNIVERSAL 4U602**



# **UNIVERSAL 4U603**





# **UNIVERSAL 4U320**







# PLAYGROUND ACCESSORIES

If you would like to add some sets or individual elements or otherwise wanted to enrich the previously unused space in any other manner, you can do so using playground accessories that can top off the overall character of playgrounds. If chosen properly, they can develop fine motor skills faster in an unforced manner, especially when the child is learning to write, court or draw, and at the same time has the possibility to gain bette