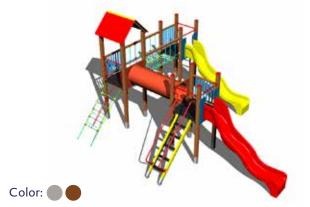

chools, in relaxation zones, recreational complexes, in housing developments, swimming pool complexes and family home backyards. Tower sets can be assembled according to the investor's wishes with regard to the size of the space, the age of future users etc.

We offer tower sets for playgrounds in two designs depending on the impact damping requirements of the impact surface. Sets with lower platforms have a tremendous advantage in that they do not require a costly impact surface such as pebbles (rubber), but a grass turf is sufficient.



# **UNIVERSAL 3U105**







# **UNIVERSAL 4U112**







# **UNIVERSAL 4U121**







# **UNIVERSAL 4U129**







# **UNIVERSAL 6U105**











































# **UNIVERSAL 4U305**



# **UNIVERSAL 4U306**



# **UNIVERSAL 4U307**



# **UNIVERSAL 4U315**



# **UNIVERSAL 6U305**



# **UNIVERSAL 6U306**



# **UNIVERSAL 4U410**



# **UNIVERSAL 4U412**







# **UNIVERSAL 4U505**



# **UNIVERSAL 4U710**



# **UNIVERSAL 4U142**



# **UNIVERSAL 4U601**



# **UNIVERSAL 4U602**



# **UNIVERSAL 4U603**





# **UNIVERSAL 4U320**







# PLAYGROUND ACCESSORIES

If you would like to add some sets or individual elements or otherwise wanted to enrich the previously unused space in any other manner, you can do so using playground accessories that can top off the overall character of playgrounds. If chosen properly, they can develop fine motor skills faster in an unforced manner, especially when the child is learning to write, court or draw, and at the same time has the possibility to gain better ability to navigate in