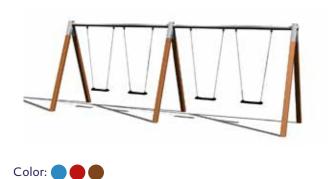

### CHAIN SWINGS

Chain swings (single/double/triple/quadruple swings) are used not only to entertain children and to contribute to the development of strength and coordination, but mainly to develop cooperation between children and establish contact.

#### **Chain swing RH101**