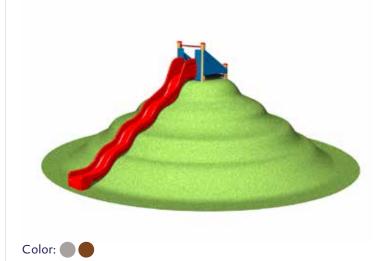

# Hillside slide KZ200 (slope height 0,85 m)

# Hillside slide KZ200 (slope height 1,35 m)

# Hillside slide KZ200 (slope height 1,85 m)

# Hillside slide KZ200 (slope height 2,35 m)