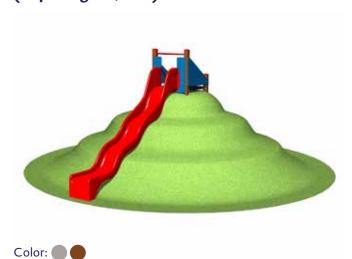

# Hillside slide KZ200 (slope height 0,85 m)

# Hillside slide KZ200 (slope height 1,35 m)

# Hillside slide KZ200 (slope height 1,85 m)

# Hillside slide KZ200 (slope height 2,35 m)