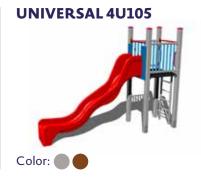

# UNIVERSAL TOWER SETS

Tower sets offer active entertainment to children while developing their basic motor skills, they can be built in all types of schools, in relaxation zones, recreational complexes, in housing developments, swimming pool complexes and family home backyards. Tower sets can be assembled according to the investor's wishes with regard to the size of the space, the age of future users etc.

We offer tower sets for playgrounds in two designs depending on the impact damping requirements of the impact surface. Sets with lower platforms have a tremendous advantage in that they do not require a costly impact surface such as pebbles (rubber), but a grass turf is sufficient.