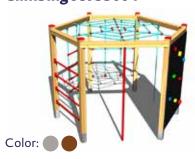

**Climbing set SS301** 

**Climbing set SS304** 

**Climbing set SS306** 

**Climbing set SS405** 

**Climbing set SS407** 

**Climbing set \$\$408** 

**Climbing set SS501** 

**Climbing set SS601** 

**Climbing set SS603** 

**Climbing set SS604** 

**Climbing set SS101** 

**Climbing set SS311** 

**Climbing set SS309** 

**Climbing wall LS201** 

**Climbing wall LS301** 

Climbing wall LS302