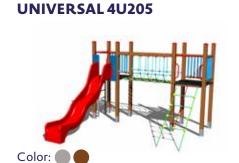

# UNIVERSAL TOWER SETS

Tower sets offer active entertainment to children while developing their basic motor skills, they can be built in all types of schools, in relaxation zones, recreational complexes, in housing developments, swimming pool complexes and family home backyards. Tower sets can be assembled according to the investor's wishes with regard to the size of the space, the age of future users etc.

We offer tower sets for playgrounds in two designs depending on the impact damping requirements of the impact surface. Sets with lower platforms have a tremendous advantage in that they do not require a costly impact surface such as pebbles (rubber), but a grass turf is sufficient.