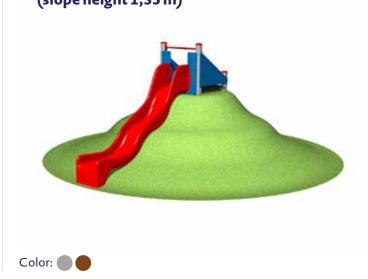

eir length-to-width. Rope courses use kinetic energy when sliding, thus not requiring any increased physical effort on the part of the user. The unconventional smooth slide from the higher part of the cableway to the lower is very popular with children and represents a way of moving completely different from the use of traditional play elements (e.g. seesaws, merry-go-rounds).







# Platform for the cableway NP001



# SLIDES

Slides may be placed individual (with a ladder) or as parts of play sets. We offer slides in several colour designs (blue, yellow, red, green) and sizes. Slides are one of the most sought-after playground elements.









# Slide with a ladder KZ100



# Slide SK001



# Hillside slide KZ200 (slope height 0,85 m)



# Hillside slide KZ200 (slope height 1,35 m)



# Hillside slide KZ200 (slope height 1,85 m)



# Hillside slide KZ200 (slope height 2,35 m)



# UNIVERSAL TOWER SETS

Tower sets offer active entertainment to children while developing their basic motor skills, they can be built in all types of schools, in relaxation zones, recreational complexes, in housing developments, swimming pool complexes and family home backyards. Tower sets can be assembled according to the investor's wishes with regard to the size of the space, the age of future users etc.

We offer tower sets for playgrounds in two designs depending on the impact damping requirements of the impact surface. Sets with lower platforms have a tremendous advantage in that they do not require a costly impact surface such as pebbles (rubber), but a grass turf is sufficient.



# **