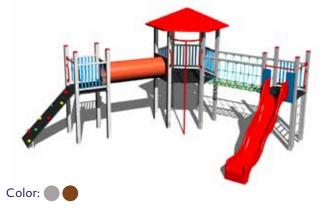

# UNIVERSAL TOWER SETS

Tower sets offer active entertainment to children while developing their basic motor skills, they can be built in all types of schools, in relaxation zones, recreational complexes, in housing developments, swimming pool complexes and family home backyards. Tower sets can be assembled according to the investor's wishes with regard to the size of the space, the age of future users etc.

We offer tower sets for playgrounds in two designs depending on the impact damping requirements of the impact surface. Sets with lower platforms have a tremendous advantage in that they do not require a costly impact surface such as pebbles (rubber), but a grass turf is sufficient.