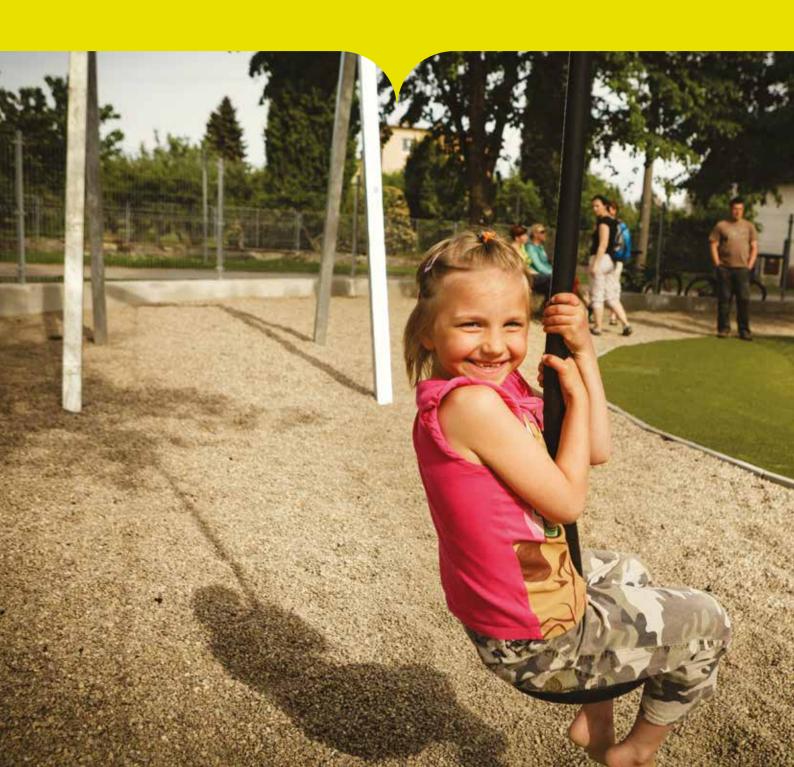

# **CABLEWAYS**

Cableways are popular play elements which are easy to use in narrower and longer areas due to their length-to-width. Rope courses use kinetic energy when sliding, thus not requiring any increased physical effort on the part of the user. The unconventional smooth slide from the higher part of the cableway to the lower is very popular with children and represents a way of moving completely different from the use of traditional play elements (e.g. seesaws, merry-go-rounds).