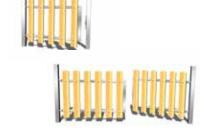

Bin OK002/OK020

Flowerpot KV001

Flowerpot KV002

Flowerpot KV003

Fencing for children's playgrounds and sandpits OP002

Gate for the fencing BO001/BO002

Information board including rules of operation IT100