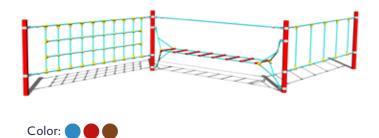

Height 4 m, with 14 tension locks

#### Rope quadruple-pyramid PY164



Height 4 m, with 16 tension locks

#### ROPE PYRAMIDS



## BALANCING ROPE ELEMENTS

Balancing rope elements develop skills such as climbing and crawling. They support the development of balance, coordination and power skills, orientation in space, and are intended for children from 3 years of age. Individual elements can also be combined and no impact surface is necessary for those up to 1 m in height, a grassy surface is sufficient.





Rope roundabout KO251



Rope roundabout KO252



#### Rope roundabout KO253



Rope net LP010



#### Rope weave LP020



Rope ladder LP030



#### Ropes for balancing LP040



#### Monkey ropes LP050



#### V ropes LP060



#### Courage trail LP201



#### Courage trail LP301























# BALANCING ROPE ELEMENTS



# **CABLEWAYS**

Cableways are popular play elements which are easy to use in narrower and longer areas due to their length-to-width. Rope courses use kinetic energy when sliding, thus not requiring any increased physical effort on the part of the user. The unconventional smooth slide from the higher part of the cableway to the lower is very popular with children and represents a way of moving completely different from the use of traditional play elements (e.g. seesaws, merry-go-rounds).







# Platform for the cableway NP001



# SLIDES

Slides may be placed individual (with a ladder) or as parts of play sets. We offer slides in several colour designs (blue, yellow, red, green) and sizes. Slides are one of the most sought-after playgrou