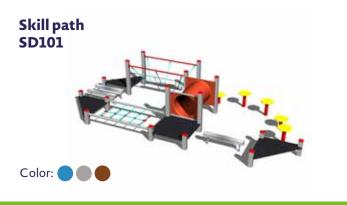

# CLIMBING AND BALANCING ELEMENTS

Climbing elements include mainly climbing sets and climbing walls. Climbing sets primarily support the development of fitness and strength, the ability to handle motor activity in a different, less common environment, and encourage children to perform. The individual elements develop children's fitness and coordination abilities as well spatial orientation.

This is similar with balancing elements such as the balancing beam, only with more emphasis on the development of balance, when the child surmounts his or her limits and develops volitional abilities in this playful manner (such as endurance, responsibility, self-control, independence and ambitiousness). Whether a climbing pole, a climbing wall or a cross bar is part of a climbing set or placed in the space individually, you are always contributing to the development of not only motor but also psychomotor skills of the child.