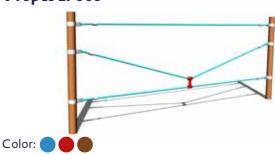

m, with 8 tension locks

#### Rope double-pyramid PY144



Height 4 m, with 14 tension locks

#### Rope quadruple-pyramid PY164



Height 4 m, with 16 tension locks

#### ROPE PYRAMIDS



## BALANCING ROPE ELEMENTS

Balancing rope elements develop skills such as climbing and crawling. They support the development of balance, coordination and power skills, orientation in space, and are intended for children from 3 years of age. Individual elements can also be combined and no impact surface is necessary for those up to 1 m in height, a grassy surface is sufficient.





Rope roundabout KO251



Rope roundabout KO252



#### Rope roundabout KO253



Rope net LP010



#### Rope weave LP020



Rope ladder LP030



#### Ropes for balancing LP040



#### Monkey ropes LP050



#### V ropes LP060



#### Courage trail LP201



#### Courage trail LP301























# BALANCING ROPE ELEMENTS



# **CABLEWAYS**

Cableways are popular play elements which are easy to use in narrower and longer areas due to their length-to-width. Rope courses use kinetic energy when sliding, thus not requiring any increased physical effort on the part of the user. The unconventional smooth slide from the higher part of the cableway to the lower is very popular with children and represents a way of moving completely different from the use of traditional play elements (e.g. seesaws, merry-go-rounds).







# Platform for the cableway NP001



# SLIDES

Slides may be placed individual (with a ladder) or as parts of play sets. We offer slides in several colour designs (blue, yellow, red, green) and