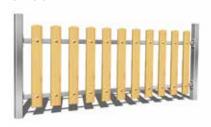

Bin OK002/OK020

Flowerpot KV001

Flowerpot KV002

Flowerpot KV003

Fencing for children's playgrounds and sandpits OP002

Gate for the fencing BO001/BO002

Information board including rules of operation IT100