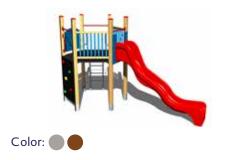

# UNIVERSAL TOWER SETS

Tower sets offer active entertainment to children while developing their basic motor skills, they can be built in all types of schools, in relaxation zones, recreational complexes, in housing developments, swimming pool complexes and family home backyards. Tower sets can be assembled according to the investor's wishes with regard to the size of the space, the age of future users etc.

We offer tower sets for playgrounds in two designs depending on the impact damping requirements of the impact surface. Sets with lower platforms have a tremendous advantage in that they do not require a costly impact surface such as pebbles (rubber), but a grass turf is sufficient.