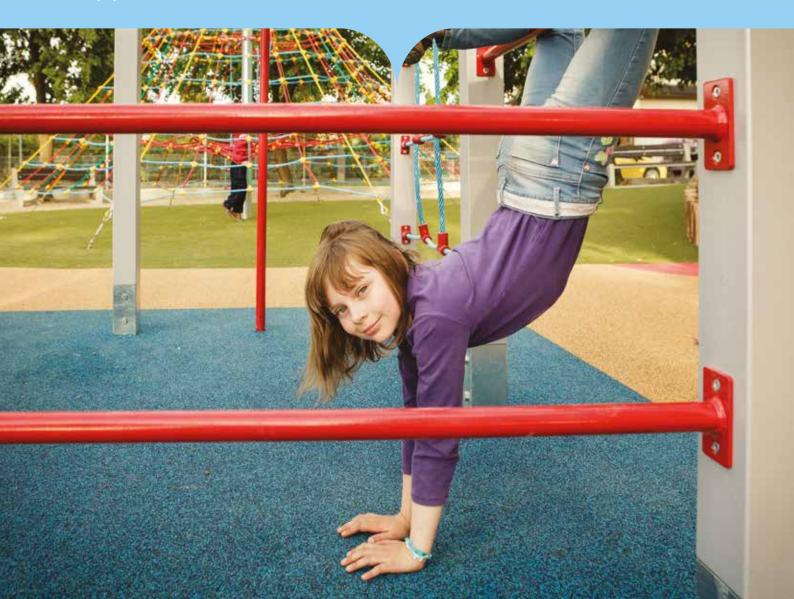

# CLIMBING AND BALANCING ELEMENTS

Climbing elements include mainly climbing sets and climbing walls. Climbing sets primarily support the development of fitness and strength, the ability to handle motor activity in a different, less common environment, and encourage children to perform. The individual elements develop children's fitness and coordination abilities as well spatial orientation.

This is similar with balancing elements such as the balancing beam, only with more emphasis on the development of balance, when the child surmounts his or her limits and develops volitional abilities in this playful manner (such as endurance, responsibility, self-control, independence and ambitiousness). Whether a climbing pole, a climbing wall or a cross bar is part of a climbing set or placed in the space individually, you are always contributing to the development of not only motor but also psychomotor skills of the child.