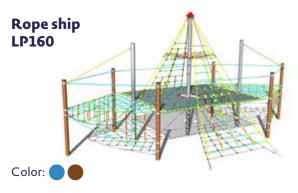

t 4 m, with 14 tension locks

#### Rope quadruple-pyramid PY164



Height 4 m, with 16 tension locks

#### ROPE PYRAMIDS



## BALANCING ROPE ELEMENTS

Balancing rope elements develop skills such as climbing and crawling. They support the development of balance, coordination and power skills, orientation in space, and are intended for children from 3 years of age. Individual elements can also be combined and no impact surface is necessary for those up to 1 m in height, a grassy surface is sufficient.





Rope roundabout KO251



Rope roundabout KO252



#### Rope roundabout KO253



Rope net LP010



#### Rope weave LP020



Rope ladder LP030



#### Ropes for balancing LP040



#### Monkey ropes LP050



#### V ropes LP060



#### Courage trail LP201



#### Courage trail LP301























# BALANCING ROPE ELEMENTS



# **CABLEWAYS**

Cableways are popular play elements which are easy to use in narrower and longer areas due to their length-to-width. Rope courses use kinetic energy when sliding, thus not requiring any increased physical effort on the part of the user. The unconventional smooth slide from the higher part of the cableway to the lower is very popular with children and represents a way of moving completely different from the use of traditional play elements (e.g. seesaws, merry-go-rounds).







# Platform for the cableway NP001



# SLIDES

Slides may be placed individual (with a ladder) or as parts of play sets. We offer slides in several colour designs (blue, yellow, red, green) and sizes. Slides are one of the most sought-after playground eleme