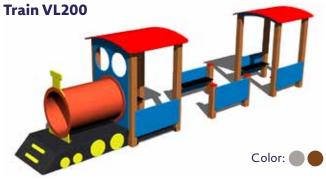

e beam KL101



Balance beam on springs KL102



Twin balance beam KL201



Triple balance beam KL301



### JUNGLE GYMS

Jungle gyms are another way to colourfully revive children's playgrounds primarily thanks to their shapes and bright design combining plastic crawler tunnels, ropes and benches. They are a suitable complement to children's playgrounds that develop children's skills such as climbing, sliding down, and crawling, as well as improve orientation in an enclosed space.









DogPP011



Dog PP021



Dog PP031



Dog PP041



**Crawl tunnel PP012** 



Crawl tunnel PP022



**Crawl tunnel PP032** 



**Crawl tunnel PP042** 







Train engine MA200









#### Wagon VA100



#### Wagon VA102



#### Double wagon VA200



#### Double wagon VA202



#### **Train VL100**





#### Playhouse DO100



#### Playhouse DO101



#### Playhouse DO102



#### Playhouse DO103









#### Playhouse DO200



#### Playhouse DO201



#### Playhouse DO202



#### Playhouse DO203



#### Playhouse DO300



#### Playhouse DO301



#### Playhouse DO302

Color:



Playhouse DO303



#### Floor with frame 1 x 1 m PD010



#### Floor with frame 2 x 1 m PD020



### MERRY-GO-ROUNDS

The popularity of children' merry-go-rounds lies in the simplicity that warrants their good use by the children themselves. This element is not static, thus contributing more effectively to a higher degree of children's movement activity, resulting in the development of strength, volitional efforts as well as discipline and respect for others.

















Ø 1,8 m

#### Merry-go-round with seats