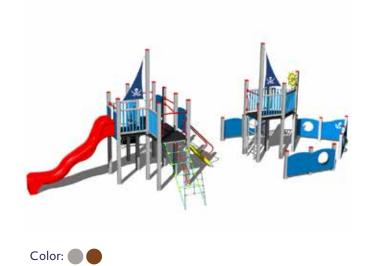

# UNIVERSAL TOWER SETS

Tower sets offer active entertainment to children while developing their basic motor skills, they can be built in all types of schools, in relaxation zones, recreational complexes, in housing developments, swimming pool complexes and family home backyards. Tower sets can be assembled according to the investor's wishes with regard to the size of the space, the age of future users etc.

We offer tower sets for playgrounds in two designs depending on the impact damping requirements of the impact surface. Sets with lower platforms have a tremendous advantage in that they do not require a costly impact surface such as pebbles (rubber), but a grass turf is sufficient.