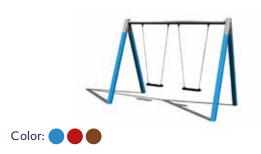

between children and establish contact.





#### Single seat seesaw on spring VH101



Color:

#### Double seat seesaw on spring VH102



Color:

#### Double seat seesaw VH201



Color:

#### Four seat seesaw VH401



Color:

#### Double seat seesaw on springs VH200



Color:

#### Four seat seesaw on springs VH400



Color:

### CHAIN SWINGS

Chain swings (single/double/triple/quadruple swings) are used not only to entertain children and to contribute to the development of strength and coordination, but mainly to develop cooperation between children and establish contact.









#### **Chain swing RH101**



#### **Chain swing RH102**



#### Chain swing with a slide RH115



#### Chain swing Bird's nest MINI RH116



#### Chain swing Bird's nest RH117



#### Twin chain swing RH201



#### Twin chain swing RH202



#### Twin chain swing with a slide RH215



#### Triple chain swing RH301



#### Triple chain swing RH302









#### Triple chain swing RH303



#### Quadralupe chain swing RH401



#### Quadralupe chain swing RH402



**BABY seat SB001** 



#### **BABY seat SB002**



Bird's nest SH201



Swing joint HZ001 (for Baby and Normal seat)



Swing joint HZ002 (for Bird's nest seat)



#### **CHAIN SWINGS**



# CLIMBING AND BALANCING ELEMENTS

Climbing elements include mainly climbing sets and climbing walls. Climbing sets primarily support the development of fitness and strength, the ability to handle motor activity in a different, less common environment, and encourage children to perform. The individual elements develop children's fitness and coordinatio