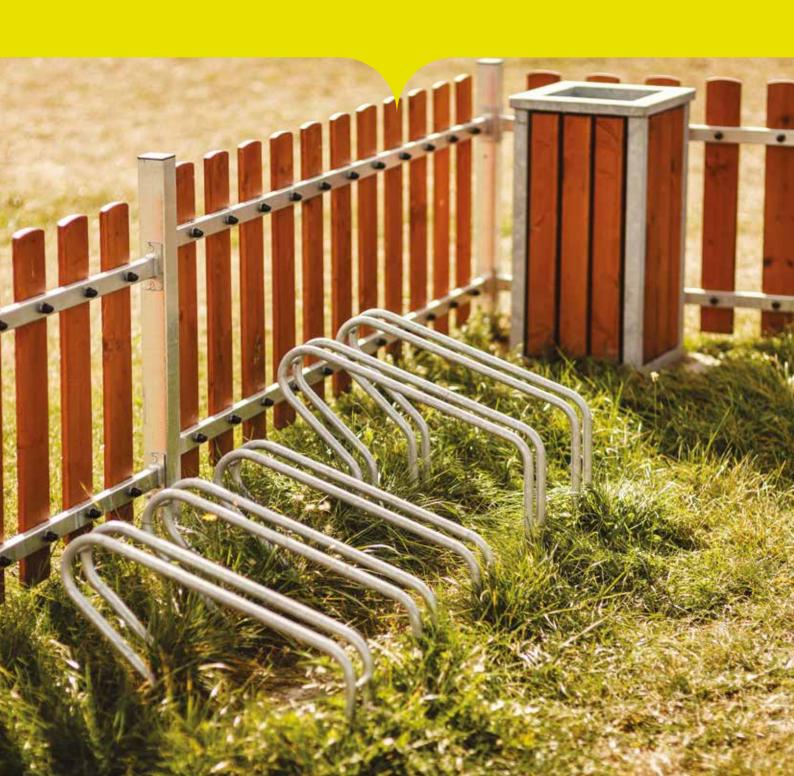

# STREET FURNITURE

Street furniture includes mainly benches, litter bins, playground fencing, bicycle racks etc. The furniture contributes to the overall character of the playground and successfully meets the needs of both children and adults.

Bench LA101

Bench LA102

Bench LA105

Bench LA106

Bench LA107

Bench LA108

Seating set LA302

Bin OK001/OK010

Bin OK002/OK020

Flowerpot KV001

Flowerpot KV002

Flowerpot KV003

Fencing for children's playgrounds and sandpits OP002

Gate for the fencing BO001/BO002

Information board including rules of operation IT100