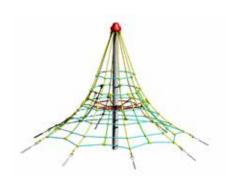

#### **Rope pyramid PY830**

Height 3 m, with 8 tension locks

#### **Rope pyramid PY635**

Height 3,5 m, with 6 tension locks