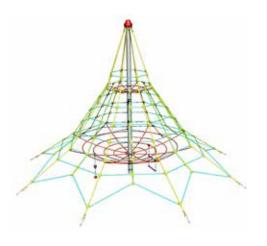

#### Rope pyramid PY621

Height 2 m, with 6 tension locks, bez vnitřní sítě

#### Rope pyramid PY625

 $Height\,2,5\,m\,,with\,6\,tension\,locks$ 