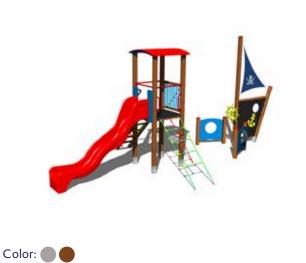

Last year, we introduced a wide range of workout elements and sets for you. This year, we have prepared a pirate ship that is suitable for 2 year olds!

Street workout is a good opportunity for those who do not enjoy going to the gym and prefer to stay in the fresh air. Street workouts are bodyweight exercises that contribute to improving physical fitness.