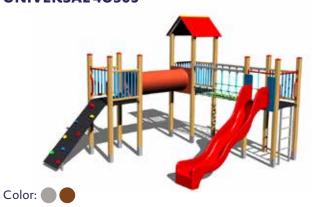

motor skills, they can be built in all types of schools, in relaxation zones, recreational complexes, in housing developments, swimming pool complexes and family home backyards. Tower sets can be assembled according to the investor's wishes with regard to the size of the space, the age of future users etc.

We offer tower sets for playgrounds in two designs depending on the impact damping requirements of the impact surface. Sets with lower platforms have a tremendous advantage in that they do not require a costly impact surface such as pebbles (rubber), but a grass turf is sufficient.



# **UNIVERSAL 3U105**







# **UNIVERSAL 4U112**







# **UNIVERSAL 4U121**







# **UNIVERSAL 4U129**







# **UNIVERSAL 6U105**











































# **UNIVERSAL 4U305**



# **UNIVERSAL 4U306**



# **UNIVERSAL 4U307**



# **UNIVERSAL 4U315**



# **UNIVERSAL 6U305**



# **UNIVERSAL 6U306**



# **UNIVERSAL 4U410**



# **UNIVERSAL 4U412**







# **UNIVERSAL 4U505**



# **UNIVERSAL 4U710**



# **UNIVERSAL 4U142**



# **UNIVERSAL 4U601**



# **UNIVERSAL 4U602**



# **UNIVERSAL 4U603**





# **UNIVERSAL 4U320**







# PLAYGROUND ACCESSORIES

If you would like to add some sets or individual elements or otherwise wanted to enrich the previously unused space in any other manner, you can do so using playground accessories that can top off the overall character of playgrounds. If chosen properly, they can develop fine motor skills faster in an unforced manner, especially when the child is learning to write, court or draw, and at the same time has the