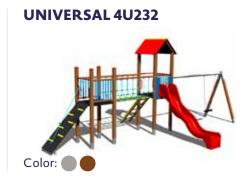

# UNIVERSAL TOWER SETS

Tower sets offer active entertainment to children while developing their basic motor skills, they can be built in all types of schools, in relaxation zones, recreational complexes, in housing developments, swimming pool complexes and family home backyards. Tower sets can be assembled according to the investor's wishes with regard to the size of the space, the age of future users etc.

We offer tower sets for playgrounds in two designs depending on the impact damping requirements of the impact surface. Sets with lower platforms have a tremendous advantage in that they do not require a costly impact surface such as pebbles (rubber), but a grass turf is sufficient.