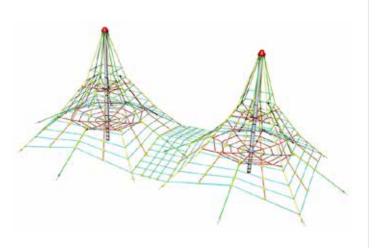

### ROPE PYRAMIDS

Rope pyramids are popular play elements. In a relatively small space, they contribute to the development of gross motor skills, coordination of the movement of the upper and lower extremities with necessary visual control. They help develop skills and abilities such as keeping balance, training dexterity, endurance and strength. We supply various types and sizes of rope pyramids. Their selection depends on the space available so that their placement ensures safe use.

#### Rope double-pyramid PY144

Height 4 m, with 14 tension locks