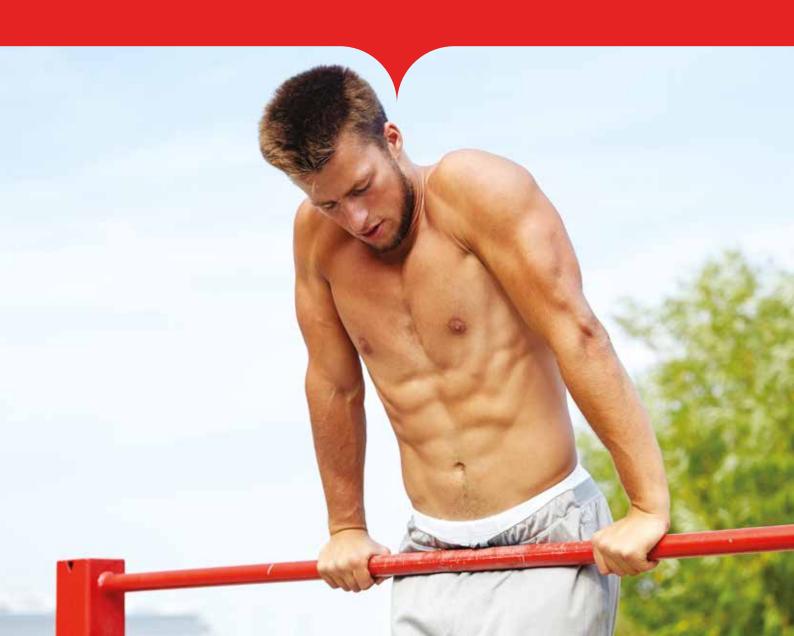

Last year, we introduced a wide range of workout elements and sets for you. This year, we have prepared a pirate ship that is suitable for 2 year olds!

Street workout is a good opportunity for those who do not enjoy going to the gym and prefer to stay in the fresh air. Street workouts are bodyweight exercises that contribute to improving physical fitness.

# STREET WORKOUT

Street workout is a good opportunity for adults and the youth who do not enjoy going to the gym and prefer to stay in the fresh air because workout parks are usually located in public areas. This type of activity is widespread throughout the world, and the number of workout parks has been also growing in the Czech Republic in recent years, thus becoming not only a trend but also part of everyday life.

Street workouts are bodyweight exercises that contribute to improving physical fitness, strength and endurance. However, they are not just about the workout itself but also about humbleness, morality, healthy lifestyle, and establishing friendships. They are based on various exercises using parallel bars, cross bars, wall bars and other structures. Street workout combines sport and entertainment, keeps the youth away from drugs, alcohol and other negative influences, which undoubtedly has a positive impact on society.