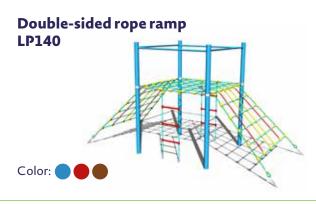

eight 4 m, with 14 tension locks

#### Rope quadruple-pyramid PY164



Height 4 m, with 16 tension locks

#### ROPE PYRAMIDS



## BALANCING ROPE ELEMENTS

Balancing rope elements develop skills such as climbing and crawling. They support the development of balance, coordination and power skills, orientation in space, and are intended for children from 3 years of age. Individual elements can also be combined and no impact surface is necessary for those up to 1 m in height, a grassy surface is sufficient.





Rope roundabout KO251



Rope roundabout KO252



#### Rope roundabout KO253



Rope net LP010



#### Rope weave LP020



Rope ladder LP030



#### Ropes for balancing LP040



#### Monkey ropes LP050



#### V ropes LP060



#### Courage trail LP201



#### Courage trail LP301























# BALANCING ROPE ELEMENTS



# **CABLEWAYS**

Cableways are popular play elements which are easy to use in narrower and longer areas due to their length-to-width. Rope courses use kinetic energy when sliding, thus not requiring any increased physical effort on the part of the user. The unconventional smooth slide from the higher part of the cableway to the lower is very popular with children and represents a way of moving completely different from the use of traditional play elements (e.g. seesaws, merry-go-rounds).







# Platform for the cableway NP001



# SLIDES

Slides may be placed individual (with a ladder) or as parts of play sets. We offer slides in several colour designs (blue, yellow, red, green) and sizes. Slides are one of the most sought-after playground e