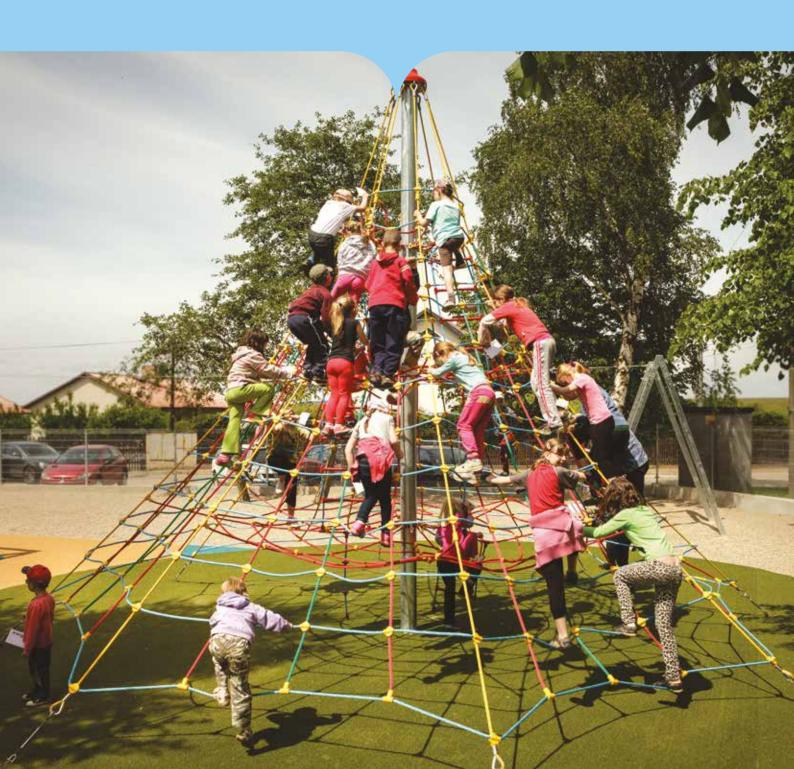

### ROPE PYRAMIDS

Rope pyramids are popular play elements. In a relatively small space, they contribute to the development of gross motor skills, coordination of the movement of the upper and lower extremities with necessary visual control. They help develop skills and abilities such as keeping balance, training dexterity, endurance and strength. We supply various types and sizes of rope pyramids. Their selection depends on the space available so that their placement ensures safe use.