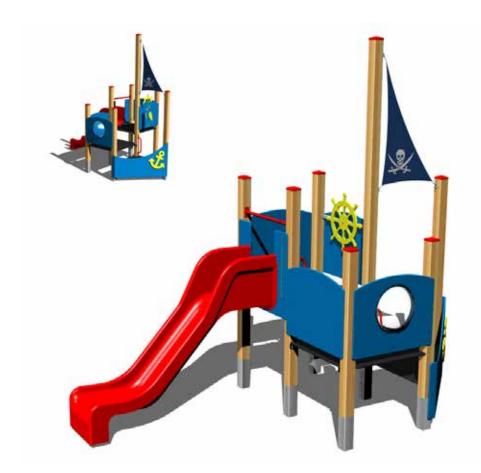

# UNIVERSAL TOWER SETS

Tower sets offer active entertainment to children while developing their basic motor skills, they can be built in all types of schools, in relaxation zones, recreational complexes, in housing developments, swimming pool complexes and family home backyards. Tower sets can be assembled according to the investor's wishes with regard to the size of the space, the age of future users etc.

We offer tower sets for playgrounds in two designs depending on the impact damping requirements of the impact surface. Sets with lower platforms have a tremendous advantage in that they do not require a costly impact surface such as pebbles (rubber), but a grass turf is sufficient.