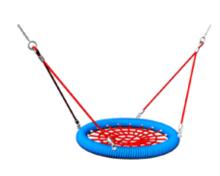

:

### CHAIN SWINGS

Chain swings (single/double/triple/quadruple swings) are used not only to entertain children and to contribute to the development of strength and coordination, but mainly to develop cooperation between children and establish contact.









#### **Chain swing RH101**



#### **Chain swing RH102**



#### Chain swing with a slide RH115



#### Chain swing Bird's nest MINI RH116



#### Chain swing Bird's nest RH117



#### Twin chain swing RH201



#### Twin chain swing RH202



#### Twin chain swing with a slide RH215



#### Triple chain swing RH301



#### Triple chain swing RH302









#### Triple chain swing RH303



#### Quadralupe chain swing RH401



#### Quadralupe chain swing RH402



**BABY seat SB001** 



#### **BABY seat SB002**



Bird's nest SH201



Swing joint HZ001 (for Baby and Normal seat)



Swing joint HZ002 (for Bird's nest seat)



#### **CHAIN SWINGS**



# CLIMBING AND BALANCING ELEMENTS

Climbing elements include mainly climbing sets and climbing walls. Climbing sets primarily support the development of fitness and strength, the ability to handle motor activity in a different, less common environment, and encourage children to perform. The individual elements develop children's fitness and coordination abilities as well spatial orientation.

This is similar with balancing elements such as the balancing beam, only with more emphasis on the development of balance, when the child surmounts his or her limits and develops volitional abilities in this playful manner (such as endurance, responsibility, self-control, independence