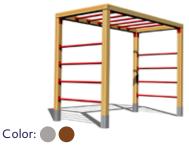

**Climbing set SS301** 

**Climbing set SS304** 

**Climbing set SS306** 

**Climbing set SS405** 

**Climbing set SS407** 

**Climbing set \$\$408** 

**Climbing set SS501** 

**Climbing set SS601** 