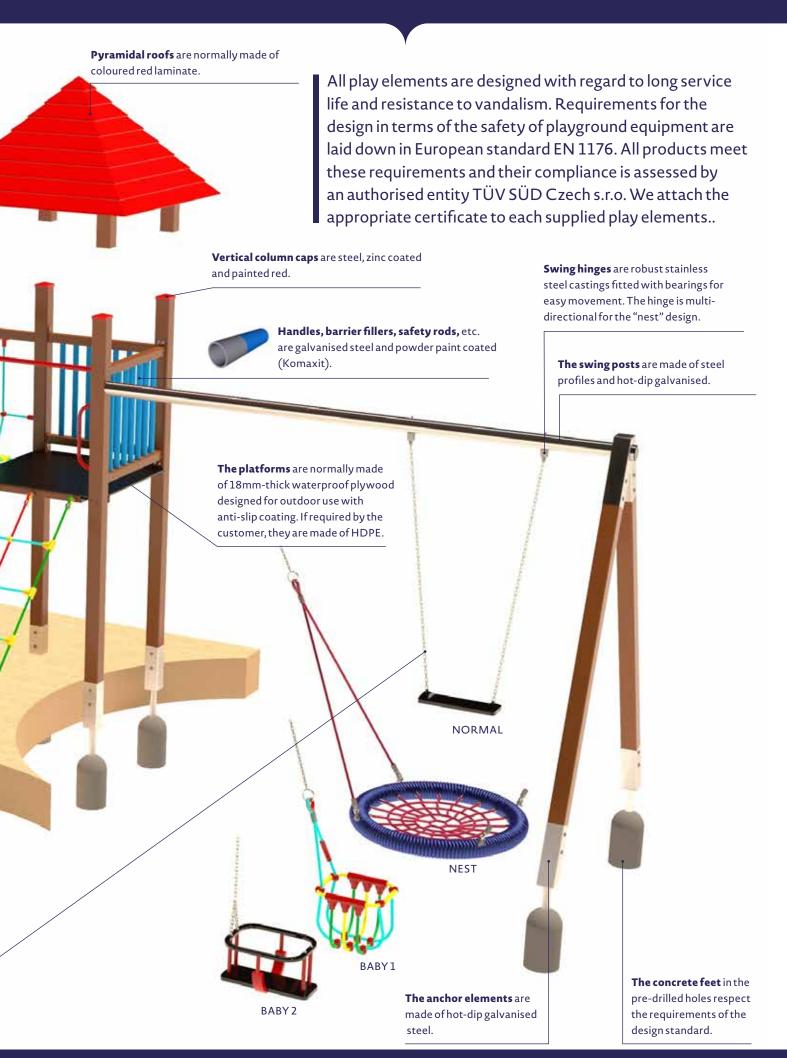

#### **Bearing structure materials**

- The bearing structure is normally made of glued prisms. This solution ensures the maximum possible protection against the emergence of cracks which are common for products made of eccentric prisms
- The metal structures are made of structural steel (metal profile 100 × 100 × 4 mm) which is protected against corrosion by zinc coating, resulting in a very prolonged service life of the workout elements, and coating with baked paint KOMAXIT according to the RAL colour system.
- The fasteners are designed with regard to maximum safety and durability.
- The anchors of the supporting elements are steel and protected against corrosion by hot-dip galvanising. The
  anchors are attached to the play element by screws and their design ensures that the wooden elements are not in
  direct contact with the ground.

#### Play element materials

- The basic elements consist of steel pipes and profiles.
- Rope and net elements consist of ropes with multi-strand steel core with aluminium or plastic connectors.
- The seating surfaces are made of waterproof plywood or high-quality plastic (high-pressure full-coloured polyethylene), which is characterised by high colour stability, scratch resistance, UV resistance and mainly safety because it is not prone to breaking and does not pose any risk of children getting injured with sharp fragments.

#### Surface finish

- The wooden parts are surface treated with deep impregnation and three-layer application of topcoat glazing varnish that meets the conditions of standard EN 71/3 (safe for children's toys).
- Metal elements are protected against corrosion by hot-dip galvanising or a zinc base and the final baked paint komaxit according to the RAL colour system

**Children's playgrounds have** a clear positive effect on the young body.

strand ropes with steel core connected with Polyfix connectors. The "BABY 1" seat is made of multi-strand ropes with steel core connected with Polyfix connectors. The "BABY 2" seat is made of rubber and contains an aluminium insert. The "Nest" seat frame is steel with a polypropylene rope winding. The inside is made of ropes with pressed-in aluminium endings.

#### **Construction** of play elements

We offer play sets in two designs depending on the impact damping requirements of the impact surface according to ČSN EN 1177. This standard requires an impact surface with guaranteed damping characteristics, as evidenced by the tests performed, for elements with a fall height greater than 1 m.

In case of play elements with a height up to 1 m, the impact surface may be a lawn.

Elements with a fall height of up to 1 m have a tremendous advantage in that they do not require a costly impact surface made up of loose or synthetic material (e.g. pebbles or rubber), but instead a grass surface will suffice, saving a lot of money.