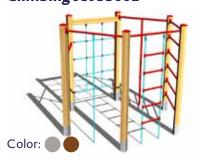

# CLIMBING AND BALANCING ELEMENTS

Climbing elements include mainly climbing sets and climbing walls. Climbing sets primarily support the development of fitness and strength, the ability to handle motor activity in a different, less common environment, and encourage children to perform. The individual elements develop children's fitness and coordination abilities as well spatial orientation.

This is similar with balancing elements such as the balancing beam, only with more emphasis on the development of balance, when the child surmounts his or her limits and develops volitional abilities in this playful manner (such as endurance, responsibility, self-control, independence and ambitiousness). Whether a climbing pole, a climbing wall or a cross bar is part of a climbing set or placed in the space individually, you are always contributing to the development of not only motor but also psychomotor skills of the child.

**Climbing set SS301** 

**Climbing set SS304** 

**Climbing set SS306** 

**Climbing set SS405** 

**Climbing set SS407** 

**Climbing set \$\$408** 

**Climbing set SS501** 

**Climbing set SS601** 