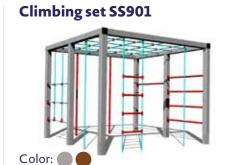

**Climbing set SS301** 

**Climbing set SS304** 

**Climbing set SS306** 

**Climbing set SS405** 

**Climbing set SS407** 

**Climbing set \$\$408** 

**Climbing set SS501** 

**Climbing set SS601** 

**Climbing set SS603** 

**Climbing set SS604** 

**Climbing set SS101** 

**Climbing set SS311** 

**Climbing set SS309** 

**Climbing wall LS201** 

**Climbing wall LS301** 

Climbing wall LS302