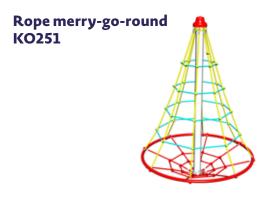

#### Merry-go-round with seats KO140

Merry-go-round with seats KO180

Ø 1,4 m

Ø 1,4 m

Ø 1,8 m

KO252

Rope merry-go-round KO253