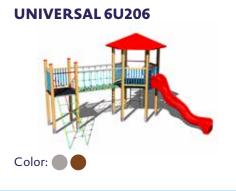

dren while developing their basic motor skills, they can be built in all types of schools, in relaxation zones, recreational complexes, in housing developments, swimming pool complexes and family home backyards. Tower sets can be assembled according to the investor's wishes with regard to the size of the space, the age of future users etc.

We offer tower sets for playgrounds in two designs depending on the impact damping requirements of the impact surface. Sets with lower platforms have a tremendous advantage in that they do not require a costly impact surface such as pebbles (rubber), but a grass turf is sufficient.



# **UNIVERSAL 3U105**







# **UNIVERSAL 4U112**







# **UNIVERSAL 4U121**







# **UNIVERSAL 4U129**







# **UNIVERSAL 6U105**











































# **UNIVERSAL 4U305**



# **UNIVERSAL 4U306**



# **UNIVERSAL 4U307**



# **UNIVERSAL 4U315**



# **UNIVERSAL 6U305**



# **UNIVERSAL 6U306**



# **UNIVERSAL 4U410**



# **UNIVERSAL 4U412**







# **UNIVERSAL 4U505**



# **UNIVERSAL 4U710**



# **UNIVERSAL 4U142**



# **UNIVERSAL 4U601**



# **UNIVERSAL 4U602**



# **UNIVERSAL 4U603**





# **UNIVERSAL 4U320**







# PLAYGROUND ACCESSORIES

If you would like to add some sets or individual elements or otherwise wanted to enrich the previously unused space in any other manner, you can do so using playground accessories that can top off the overall character of playgrounds. If chosen properly, they can develop fine motor skills faster in an unforced manner, especially when the child is learning to write, court or dr