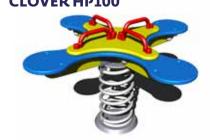

**Spring rocker - CAR HP050** 

**Spring rocker - CAR HP050** 

Spring rocker - ELEPHNAT HP060

Spring rocker - ELEPHNAT

Spring rocker - DOLPHIN

**Spring rocker - BEAR HP080** 

Spring rocker - FOUR-LEAF CLOVER HP100