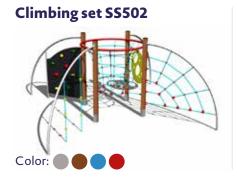

**Climbing set SS301** 

**Climbing set SS304** 

**Climbing set SS306** 

**Climbing set SS405** 

**Climbing set SS407** 

**Climbing set \$\$408** 

**Climbing set SS501** 

**Climbing set SS601** 