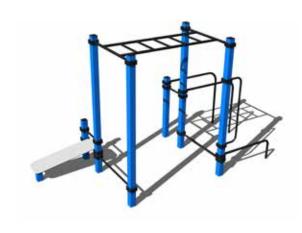

# STREET WORKOUT

Street workout is a good opportunity for adults and the youth who do not enjoy going to the gym and prefer to stay in the fresh air because workout parks are usually located in public areas. This type of activity is widespread throughout the world, and the number of workout parks has been also growing in the Czech Republic in recent years, thus becoming not only a trend but also part of everyday life.

Street workouts are bodyweight exercises that contribute to improving physical fitness, strength and endurance. However, they are not just about the workout itself but also about humbleness, morality, healthy lifestyle, and establishing friendships. They are based on various exercises using parallel bars, cross bars, wall bars and other structures. Street workout combines sport and entertainment, keeps the youth away from drugs, alcohol and other negative influences, which undoubtedly has a positive impact on society.

### **Street workout element WP001**

**Street workout element WP007** 

**Street workout element WP008** 

**Street workout element WP009** 

**Street workout element WP010** 

**Street workout element WP011** 

**Street workout element** WP012

**Street workout element** WS014

Street workout set WS001

**Street workout set WS002** 

**Street workout set WS003** 

Street workout set WS004

**Street workout set WS005** 

**Street workout set WS006** 

**Street workout set WS007** 

**Street workout set WS008** 

**Street workout set WS010** 

**Street workout set WS011** 