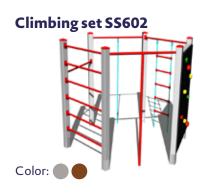

**Climbing set SS603** 

**Climbing set SS604** 

**Climbing set SS101** 

**Climbing set SS311** 

**Climbing set SS309** 

**Climbing wall LS201** 

**Climbing wall LS301** 

Climbing wall LS302