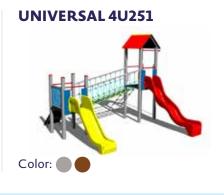

children while developing their basic motor skills, they can be built in all types of schools, in relaxation zones, recreational complexes, in housing developments, swimming pool complexes and family home backyards. Tower sets can be assembled according to the investor's wishes with regard to the size of the space, the age of future users etc.

We offer tower sets for playgrounds in two designs depending on the impact damping requirements of the impact surface. Sets with lower platforms have a tremendous advantage in that they do not require a costly impact surface such as pebbles (rubber), but a grass turf is sufficient.



# **UNIVERSAL 3U105**







# **UNIVERSAL 4U112**







# **UNIVERSAL 4U121**







# **UNIVERSAL 4U129**







# **UNIVERSAL 6U105**











































# **UNIVERSAL 4U305**



# **UNIVERSAL 4U306**



# **UNIVERSAL 4U307**



# **UNIVERSAL 4U315**



# **UNIVERSAL 6U305**



# **UNIVERSAL 6U306**



# **UNIVERSAL 4U410**



# **UNIVERSAL 4U412**







# **UNIVERSAL 4U505**



# **UNIVERSAL 4U710**



# **UNIVERSAL 4U142**



# **UNIVERSAL 4U601**



# **UNIVERSAL 4U602**



# **UNIVERSAL 4U603**





# **UNIVERSAL 4U320**







# PLAYGROUND ACCESSORIES

If you would like to add some sets or individual elements or otherwise wanted to enrich the previously unused space in any other manner, you can do so using playground accessories that can top off the overall character of playgrounds. If chosen properly, they can develop fine motor skills faster in an unforced manner, especially when the child is learning to write, court o