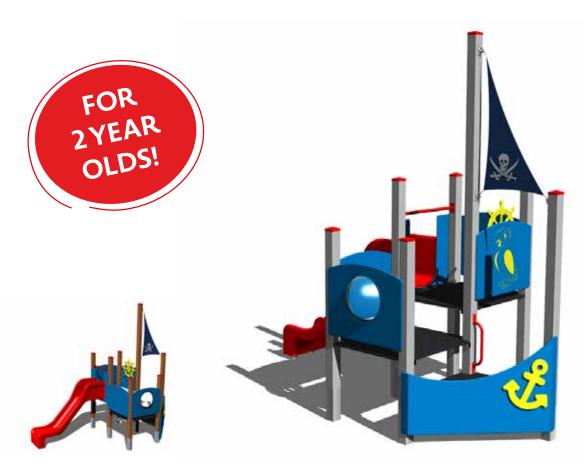

Last year, we introduced a wide range of workout elements and sets for you. This year, we have prepared a pirate ship that is suitable for 2 year olds!

Street workout is a good opportunity for those who do not enjoy going to the gym and prefer to stay in the fresh air. Street workouts are bodyweight exercises that contribute to improving physical fitness.