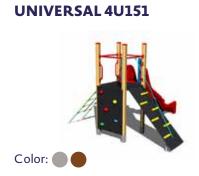

# UNIVERSAL TOWER SETS

Tower sets offer active entertainment to children while developing their basic motor skills, they can be built in all types of schools, in relaxation zones, recreational complexes, in housing developments, swimming pool complexes and family home backyards. Tower sets can be assembled according to the investor's wishes with regard to the size of the space, the age of future users etc.

We offer tower sets for playgrounds in two designs depending on the impact damping requirements of the impact surface. Sets with lower platforms have a tremendous advantage in that they do not require a costly impact surface such as pebbles (rubber), but a grass turf is sufficient.

# **UNIVERSAL 4U505**