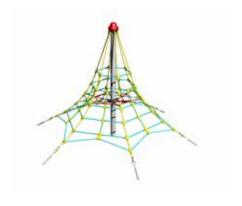

#### **Rope pyramid PY825**

Height 2,5 m, with 8 tension locks

#### Rope pyramid PY630

Height 3 m, with 6 tension locks