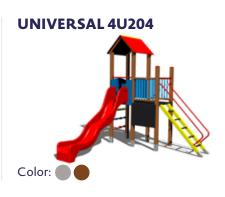

# UNIVERSAL TOWER SETS

Tower sets offer active entertainment to children while developing their basic motor skills, they can be built in all types of schools, in relaxation zones, recreational complexes, in housing developments, swimming pool complexes and family home backyards. Tower sets can be assembled according to the investor's wishes with regard to the size of the space, the age of future users etc.

We offer tower sets for playgrounds in two designs depending on the impact damping requirements of the impact surface. Sets with lower platforms have a tremendous advantage in that they do not require a costly impact surface such as pebbles (rubber), but a grass turf is sufficient.