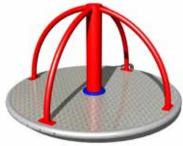

### MERRY-GO-ROUNDS

The popularity of children' merry-go-rounds lies in the simplicity that warrants their good use by the children themselves. This element is not static, thus contributing more effectively to a higher degree of children's movement activity, resulting in the development of strength, volitional efforts as well as discipline and respect for others.