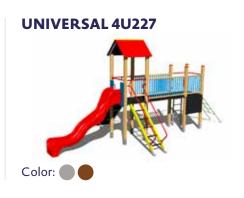

# UNIVERSAL TOWER SETS

Tower sets offer active entertainment to children while developing their basic motor skills, they can be built in all types of schools, in relaxation zones, recreational complexes, in housing developments, swimming pool complexes and family home backyards. Tower sets can be assembled according to the investor's wishes with regard to the size of the space, the age of future users etc.

We offer tower sets for playgrounds in two designs depending on the impact damping requirements of the impact surface. Sets with lower platforms have a tremendous advantage in that they do not require a costly impact surface such as pebbles (rubber), but a grass turf is sufficient.