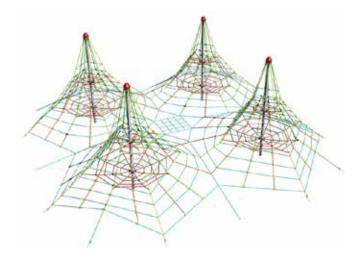

### ROPE PYRAMIDS

Rope pyramids are popular play elements. In a relatively small space, they contribute to the development of gross motor skills, coordination of the movement of the upper and lower extremities with necessary visual control. They help develop skills and abilities such as keeping balance, training dexterity, endurance and strength. We supply various types and sizes of rope pyramids. Their selection depends on the space available so that their placement ensures safe use.

#### Rope quadruple-pyramid PY164

Height 4 m, with 16 tension locks