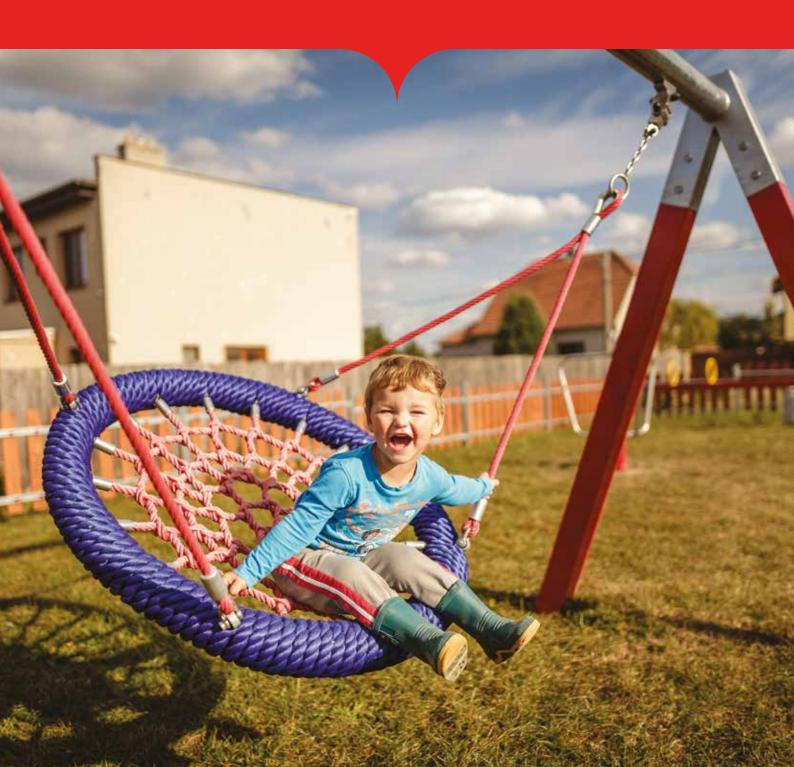

#### INTRODUCTION

#### Dear Customers,

We present the new catalogue of the products of our company Bonita Group Service s.r.o., where you will find a comprehensive range of play elements and sets for the construction, restoration or completion of children's playgrounds. At the same time, we would like to thank you for your trust in us demonstrated in the past years.

Last year, we introduced a wide range of workout elements and sets for you. This year, we have prepared a pirate ship that is suitable for 2 year olds!

Street workout is a good opportunity for those who do not enjoy going to the gym and prefer to stay in the fresh air. Street workouts are bodyweight exercises that contribute to improving physical fitness.