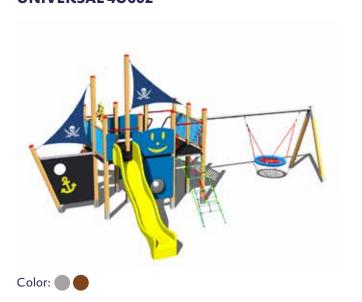

# UNIVERSAL TOWER SETS

Tower sets offer active entertainment to children while developing their basic motor skills, they can be built in all types of schools, in relaxation zones, recreational complexes, in housing developments, swimming pool complexes and family home backyards. Tower sets can be assembled according to the investor's wishes with regard to the size of the space, the age of future users etc.

We offer tower sets for playgrounds in two designs depending on the impact damping requirements of the impact surface. Sets with lower platforms have a tremendous advantage in that they do not require a costly impact surface such as pebbles (rubber), but a grass turf is sufficient.