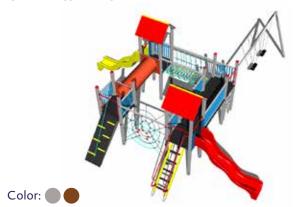

# UNIVERSAL TOWER SETS

Tower sets offer active entertainment to children while developing their basic motor skills, they can be built in all types of schools, in relaxation zones, recreational complexes, in housing developments, swimming pool complexes and family home backyards. Tower sets can be assembled according to the investor's wishes with regard to the size of the space, the age of future users etc.

We offer tower sets for playgrounds in two designs depending on the impact damping requirements of the impact surface. Sets with lower platforms have a tremendous advantage in that they do not require a costly impact surface such as pebbles (rubber), but a grass turf is sufficient.