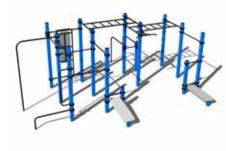

# STREET WORKOUT

Street workout is a good opportunity for adults and the youth who do not enjoy going to the gym and prefer to stay in the fresh air because workout parks are usually located in public areas. This type of activity is widespread throughout the world, and the number of workout parks has been also growing in the Czech Republic in recent years, thus becoming not only a trend but also part of everyday life.

Street workouts are bodyweight exercises that contribute to improving physical fitness, strength and endurance. However, they are not just about the workout itself but also about humbleness, morality, healthy lifestyle, and establishing friendships. They are based on various exercises using parallel bars, cross bars, wall bars and other structures. Street workout combines sport and entertainment, keeps the youth away from drugs, alcohol and other negative influences, which undoubtedly has a positive impact on society.

### **Street workout element WP001**

**Street workout element WP007** 

**Street workout element WP008** 

**Street workout element WP009** 

**Street workout element WP010** 

**Street workout element WP011** 

**Street workout element** WP012

**Street workout element** WS014

Street workout set WS001

**Street workout set WS002** 

**Street workout set WS003** 

Street workout set WS004

**Street workout set WS005** 

**Street workout set WS006** 

**Street workout set WS007** 

**Street workout set WS008** 

**Street workout set WS010** 

**Street workout set WS011** 