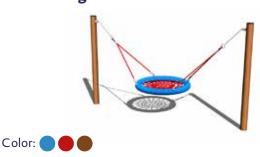

pment of strength and coordination, but mainly to develop cooperation between children and establish contact.





#### Single seat seesaw on spring VH101



Color:

#### Double seat seesaw on spring VH102



Color:

#### Double seat seesaw VH201



Color:

#### Four seat seesaw VH401



Color:

#### Double seat seesaw on springs VH200



Color:

#### Four seat seesaw on springs VH400



Color:

### CHAIN SWINGS

Chain swings (single/double/triple/quadruple swings) are used not only to entertain children and to contribute to the development of strength and coordination, but mainly to develop cooperation between children and establish contact.









#### **Chain swing RH101**



#### **Chain swing RH102**



#### Chain swing with a slide RH115



#### Chain swing Bird's nest MINI RH116



#### Chain swing Bird's nest RH117



#### Twin chain swing RH201



#### Twin chain swing RH202



#### Twin chain swing with a slide RH215



#### Triple chain swing RH301



#### Triple chain swing RH302









#### Triple chain swing RH303



#### Quadralupe chain swing RH401



#### Quadralupe chain swing RH402



**BABY seat SB001** 



#### **BABY seat SB002**



Bird's nest SH201



Swing joint HZ001 (for Baby and Normal seat)



Swing joint HZ002 (for Bird's nest seat)



#### **CHAIN SWINGS**



# CLIMBING AND BALANCING ELEMENTS

Climbing elements include mainly climbing sets and climbing walls. Climbing sets primarily support the development of fitness and strength, the ability to handle motor activity in a different, less common environment, and encourage children to perfor