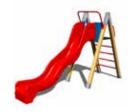

# SLIDES

Slides may be placed individual (with a ladder) or as parts of play sets. We offer slides in several colour designs (blue, yellow, red, green) and sizes. Slides are one of the most sought-after playground elements.

# Slide with a ladder KZ100