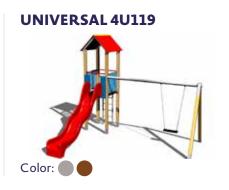

# UNIVERSAL TOWER SETS

Tower sets offer active entertainment to children while developing their basic motor skills, they can be built in all types of schools, in relaxation zones, recreational complexes, in housing developments, swimming pool complexes and family home backyards. Tower sets can be assembled according to the investor's wishes with regard to the size of the space, the age of future users etc.

We offer tower sets for playgrounds in two designs depending on the impact damping requirements of the impact surface. Sets with lower platforms have a tremendous advantage in that they do not require a costly impact surface such as pebbles (rubber), but a grass turf is sufficient.