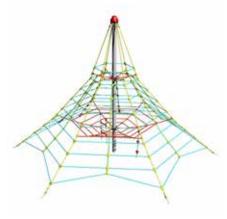

### ROPE PYRAMIDS

Rope pyramids are popular play elements. In a relatively small space, they contribute to the development of gross motor skills, coordination of the movement of the upper and lower extremities with necessary visual control. They help develop skills and abilities such as keeping balance, training dexterity, endurance and strength. We supply various types and sizes of rope pyramids. Their selection depends on the space available so that their placement ensures safe use.

#### Rope pyramid PY620

Height 2 m, with 6 tension locks