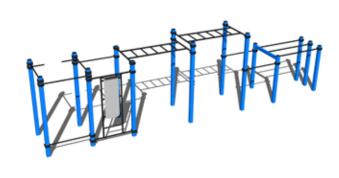

# STREET WORKOUT

Street workout is a good opportunity for adults and the youth who do not enjoy going to the gym and prefer to stay in the fresh air because workout parks are usually located in public areas. This type of activity is widespread throughout the world, and the number of workout parks has been also growing in the Czech Republic in recent years, thus becoming not only a trend but also part of everyday life.

Street workouts are bodyweight exercises that contribute to improving physical fitness, strength and endurance. However, they are not just about the workout itself but also about humbleness, morality, healthy lifestyle, and establishing friendships. They are based on various exercises using parallel bars, cross bars, wall bars and other structures. Street workout combines sport and entertainment, keeps the youth away from drugs, alcohol and other negative influences, which undoubtedly has a positive impact on society.

### **Street workout element WP001**

**Street workout element WP007** 

**Street workout element WP008** 

**Street workout element WP009** 

**Street workout element WP010** 

**Street workout element WP011** 

**Street workout element** WP012

**Street workout element** WS014

Street workout set WS001

**Street workout set WS002** 

**Street workout set WS003** 

Street workout set WS004

**Street workout set WS005** 

**Street workout set WS006** 

**Street workout set WS007** 

**Street workout set WS008** 

**Street workout set WS010** 

**Street workout set WS011** 