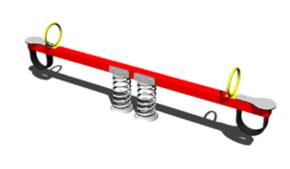

* 



**ROPE PYRAMIDS** 

30 - 33



BALANCING ROPE ELEMENTS

34-37



**CABLEWAYS** 

3<mark>8 - 3</mark>9



**SLIDES** 

40-41

UNIVERSAL TOWER SETS

12 - 47



PLAYGROUND ACCESSORIES

48-51



STREET FURNITURE

52 **-** 53



STREET WORKOUT

54-58



**PHOTOGALLERY** 

59-61

### SEESAWS

Seesaws are made in a combination of wood and metal or all-metal. It is a simple playground element used not only to entertain children and to contribute to the development of strength and coordination, but mainly to develop cooperation between children and establish contact.





#### Single seat seesaw on spring VH101



Color:

#### Double seat seesaw on spring VH102



Color:

#### Double seat seesaw VH201



Color:

#### Four seat seesaw VH401



Color:

#### Double seat seesaw on springs VH200



Color:

#### Four seat seesaw on springs VH400



Color:

### CHAIN SWINGS

Chain swings (single/double/triple/quadruple swings) are used not only to entertain children and to contribute to the development of strength and coordination, but mainly to develop cooperation between children and establish contact.









#### **Chain swing RH101**



#### **Chain swing RH102**



#### Chain swing with a slide RH115



#### Chain swing Bird's nest MINI RH116



#### Chain swing Bird's nest RH117



#### Twin chain swing RH201



#### Twin chain swing RH202



#### Twin chain swing with a slide RH215



#### Triple chain swing RH301



#### Triple chain swing RH302









#### Triple chain swing RH303



#### Quadralupe chain swing RH401



#### Quadralupe chain swing RH402



**BABY seat SB