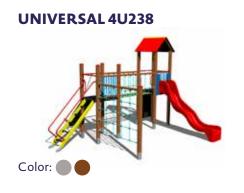

# UNIVERSAL TOWER SETS

Tower sets offer active entertainment to children while developing their basic motor skills, they can be built in all types of schools, in relaxation zones, recreational complexes, in housing developments, swimming pool complexes and family home backyards. Tower sets can be assembled according to the investor's wishes with regard to the size of the space, the age of future users etc.

We offer tower sets for playgrounds in two designs depending on the impact damping requirements of the impact surface. Sets with lower platforms have a tremendous advantage in that they do not require a costly impact surface such as pebbles (rubber), but a grass turf is sufficient.