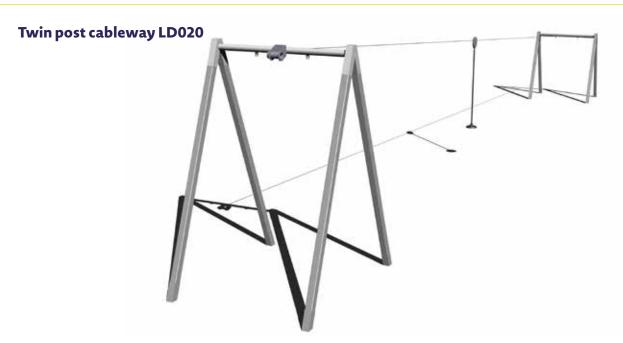

# **CABLEWAYS**

Cableways are popular play elements which are easy to use in narrower and longer areas due to their length-to-width. Rope courses use kinetic energy when sliding, thus not requiring any increased physical effort on the part of the user. The unconventional smooth slide from the higher part of the cableway to the lower is very popular with children and represents a way of moving completely different from the use of traditional play elements (e.g. seesaws, merry-go-rounds).

# Platform for the cableway NP001