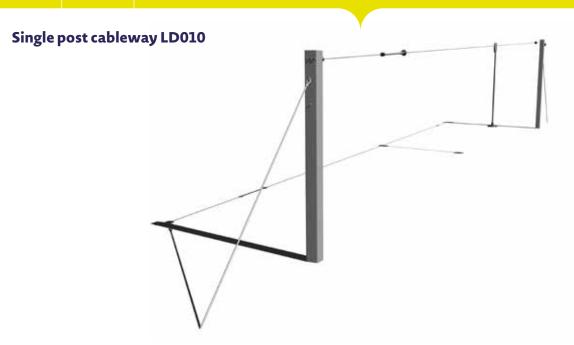

# **CABLEWAYS**

Cableways are popular play elements which are easy to use in narrower and longer areas due to their length-to-width. Rope courses use kinetic energy when sliding, thus not requiring any increased physical effort on the part of the user. The unconventional smooth slide from the higher part of the cableway to the lower is very popular with children and represents a way of moving completely different from the use of traditional play elements (e.g. seesaws, merry-go-rounds).

# Platform for the cableway NP001