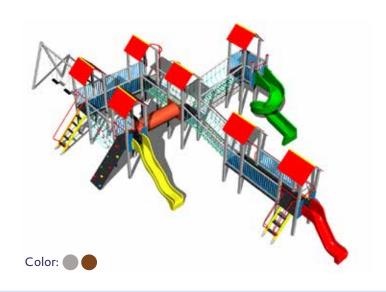

# UNIVERSAL TOWER SETS

Tower sets offer active entertainment to children while developing their basic motor skills, they can be built in all types of schools, in relaxation zones, recreational complexes, in housing developments, swimming pool complexes and family home backyards. Tower sets can be assembled according to the investor's wishes with regard to the size of the space, the age of future users etc.

We offer tower sets for playgrounds in two designs depending on the impact damping requirements of the impact surface. Sets with lower platforms have a tremendous advantage in that they do not require a costly impact surface such as pebbles (rubber), but a grass turf is sufficient.