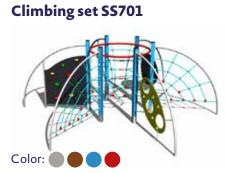

**Climbing set SS301** 

**Climbing set SS304** 

**Climbing set SS306** 

**Climbing set SS405** 

**Climbing set SS407** 

**Climbing set \$\$408** 

**Climbing set SS501** 

**Climbing set SS601** 