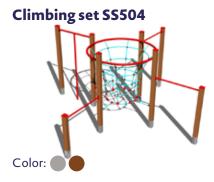

**Climbing set SS301** 

**Climbing set SS304** 

**Climbing set SS306** 

**Climbing set SS405** 

**Climbing set SS407** 

**Climbing set \$\$408** 

**Climbing set SS501** 

**Climbing set SS601** 