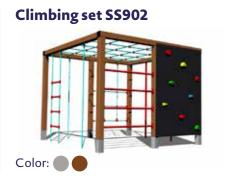

**Climbing set SS301** 

**Climbing set SS304** 

**Climbing set SS306** 

**Climbing set SS405** 

**Climbing set SS407** 

**Climbing set \$\$408** 

**Climbing set SS501** 

**Climbing set SS601** 

**Climbing set SS603** 

**Climbing set SS604** 

**Climbing set SS101** 

**Climbing set SS311** 

**Climbing set SS309** 

**Climbing wall LS201** 

**Climbing wall LS301** 

Climbing wall LS302