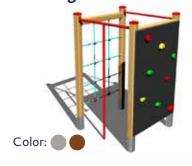

**Climbing set SS301** 

**Climbing set SS304** 

**Climbing set SS306** 

**Climbing set SS405** 

**Climbing set SS407** 

**Climbing set \$\$408** 

**Climbing set SS501** 

**Climbing set SS601** 