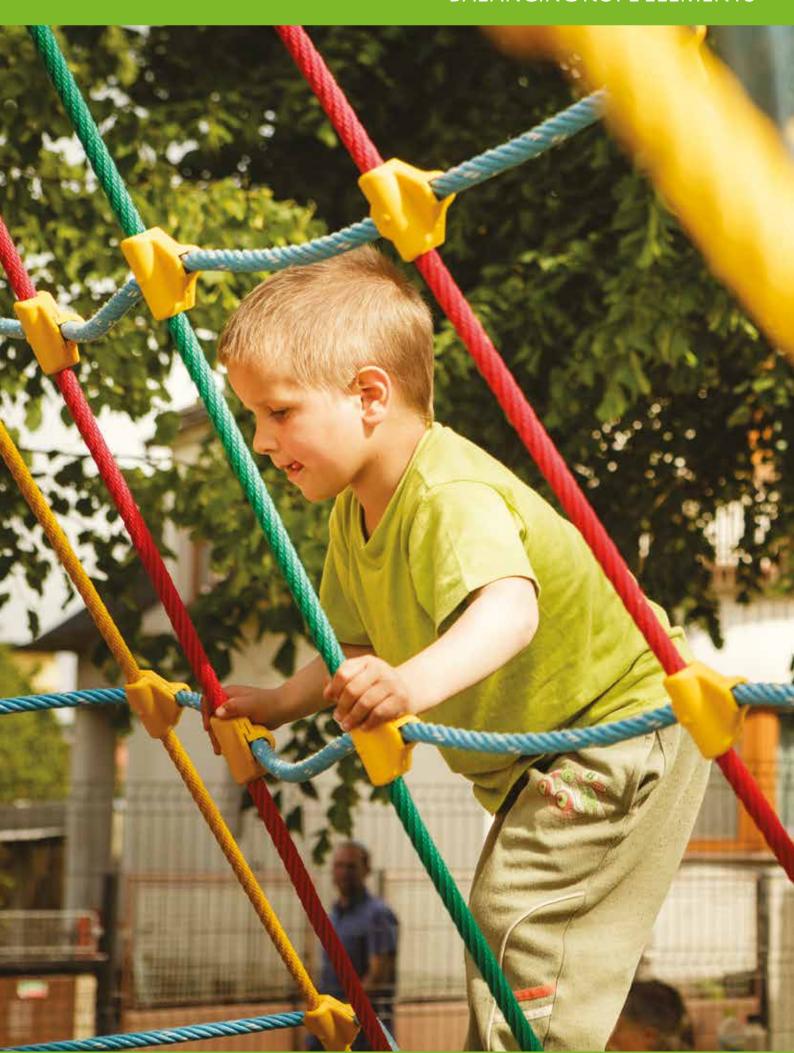

## BALANCING ROPE ELEMENTS

Balancing rope elements develop skills such as climbing and crawling. They support the development of balance, coordination and power skills, orientation in space, and are intended for children from 3 years of age. Individual elements can also be combined and no impact surface is necessary for those up to 1 m in height, a grassy surface is sufficient.