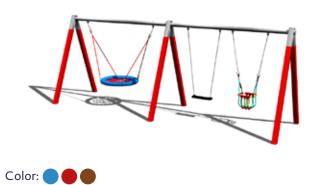

#### Quadralupe chain swing RH402

**BABY seat SB001** 

#### **BABY seat SB002**

Bird's nest SH201

Swing joint HZ001 (for Baby and Normal seat)

Swing joint HZ002 (for Bird's nest seat)