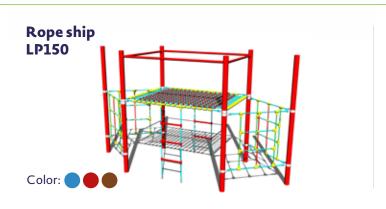

ght 4 m, with 14 tension locks

#### Rope quadruple-pyramid PY164



Height 4 m, with 16 tension locks

#### ROPE PYRAMIDS



## BALANCING ROPE ELEMENTS

Balancing rope elements develop skills such as climbing and crawling. They support the development of balance, coordination and power skills, orientation in space, and are intended for children from 3 years of age. Individual elements can also be combined and no impact surface is necessary for those up to 1 m in height, a grassy surface is sufficient.





Rope roundabout KO251



Rope roundabout KO252



#### Rope roundabout KO253



Rope net LP010



#### Rope weave LP020



Rope ladder LP030



#### Ropes for balancing LP040



#### Monkey ropes LP050



#### V ropes LP060



#### Courage trail LP201



#### Courage trail LP301























# BALANCING ROPE ELEMENTS



# **CABLEWAYS**

Cableways are popular play elements which are easy to use in narrower and longer areas due to their length-to-width. Rope courses use kinetic energy when sliding, thus not requiring any increased physical effort on the part of the user. The unconventional smooth slide from the higher part of the cableway to the lower is very popular with children and represents a way of moving completely different from the use of traditional play elements (e.g. seesaws, merry-go-rounds).







# Platform for the cableway NP001



# SLIDES

Slides may be placed individual (with a ladder) or as parts of play sets. We offer slides in several colour designs (blue, yellow, red, green) and sizes. Slides are one of the most sought-after playground ele