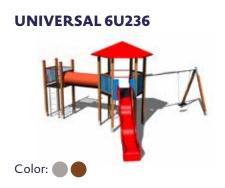

while developing their basic motor skills, they can be built in all types of schools, in relaxation zones, recreational complexes, in housing developments, swimming pool complexes and family home backyards. Tower sets can be assembled according to the investor's wishes with regard to the size of the space, the age of future users etc.

We offer tower sets for playgrounds in two designs depending on the impact damping requirements of the impact surface. Sets with lower platforms have a tremendous advantage in that they do not require a costly impact surface such as pebbles (rubber), but a grass turf is sufficient.



# **UNIVERSAL 3U105**







# **UNIVERSAL 4U112**







# **UNIVERSAL 4U121**







# **UNIVERSAL 4U129**







# **UNIVERSAL 6U105**











































# **UNIVERSAL 4U305**



# **UNIVERSAL 4U306**



# **UNIVERSAL 4U307**



# **UNIVERSAL 4U315**



# **UNIVERSAL 6U305**



# **UNIVERSAL 6U306**



# **UNIVERSAL 4U410**



# **UNIVERSAL 4U412**







# **UNIVERSAL 4U505**



# **UNIVERSAL 4U710**



# **UNIVERSAL 4U142**



# **UNIVERSAL 4U601**



# **UNIVERSAL 4U602**



# **UNIVERSAL 4U603**





# **UNIVERSAL 4U320**







# PLAYGROUND ACCESSORIES

If you would like to add some sets or individual elements or otherwise wanted to enrich the previously unused space in any other manner, you can do so using playground accessories that can top off the overall character of playgrounds. If chosen properly, they can develop fine motor skills faster in an unforced manner, especially when the child is learning to write, court or draw,