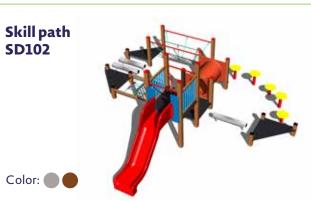

# CLIMBING AND BALANCING ELEMENTS

Climbing elements include mainly climbing sets and climbing walls. Climbing sets primarily support the development of fitness and strength, the ability to handle motor activity in a different, less common environment, and encourage children to perform. The individual elements develop children's fitness and coordination abilities as well spatial orientation.

This is similar with balancing elements such as the balancing beam, only with more emphasis on the development of balance, when the child surmounts his or her limits and develops volitional abilities in this playful manner (such as endurance, responsibility, self-control, independence and ambitiousness). Whether a climbing pole, a climbing wall or a cross bar is part of a climbing set or placed in the space individually, you are always contributing to the development of not only motor but also psychomotor skills of the child.