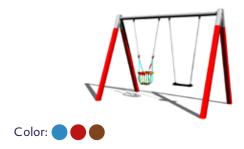

contact.





#### Single seat seesaw on spring VH101



Color:

#### Double seat seesaw on spring VH102



Color:

#### Double seat seesaw VH201



Color:

#### Four seat seesaw VH401



Color:

#### Double seat seesaw on springs VH200



Color:

#### Four seat seesaw on springs VH400



Color:

### CHAIN SWINGS

Chain swings (single/double/triple/quadruple swings) are used not only to entertain children and to contribute to the development of strength and coordination, but mainly to develop cooperation between children and establish contact.









#### **Chain swing RH101**



#### **Chain swing RH102**



#### Chain swing with a slide RH115



#### Chain swing Bird's nest MINI RH116



#### Chain swing Bird's nest RH117



#### Twin chain swing RH201



#### Twin chain swing RH202



#### Twin chain swing with a slide RH215



#### Triple chain swing RH301



#### Triple chain swing RH302









#### Triple chain swing RH303



#### Quadralupe chain swing RH401



#### Quadralupe chain swing RH402



**BABY seat SB001** 



#### **BABY seat SB002**



Bird's nest SH201



Swing joint HZ001 (for Baby and Normal seat)



Swing joint HZ002 (for Bird's nest seat)



#### **CHAIN SWINGS**



# CLIMBING AND BALANCING ELEMENTS

Climbing elements include mainly climbing sets and climbing walls. Climbing sets primarily support the development of fitness and strength, the ability to handle motor activity in a different, less common environment, and encourage children to perform. The individual elements develop children's fitness and coordination abilities as well spatial ori