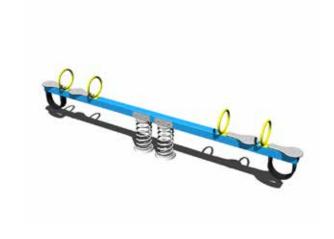

E ELEMENTS

34-37



**CABLEWAYS** 

3<mark>8 - 3</mark>9



**SLIDES** 

40-41

UNIVERSAL TOWER SETS

12 - 47



PLAYGROUND ACCESSORIES

48-51



STREET FURNITURE

52 **-** 53



STREET WORKOUT

54-58



**PHOTOGALLERY** 

59-61

### SEESAWS

Seesaws are made in a combination of wood and metal or all-metal. It is a simple playground element used not only to entertain children and to contribute to the development of strength and coordination, but mainly to develop cooperation between children and establish contact.





#### Single seat seesaw on spring VH101



Color:

#### Double seat seesaw on spring VH102



Color:

#### Double seat seesaw VH201



Color:

#### Four seat seesaw VH401



Color:

#### Double seat seesaw on springs VH200



Color:

#### Four seat seesaw on springs VH400



Color:

### CHAIN SWINGS

Chain swings (single/double/triple/quadruple swings) are used not only to entertain children and to contribute to the development of strength and coordination, but mainly to develop cooperation between children and establish contact.









#### **Chain swing RH101**



#### **Chain swing RH102**



#### Chain swing with a slide RH115



#### Chain swing Bird's nest MINI RH116



#### Chain swing Bird's nest RH117



#### Twin chain swing RH201



#### Twin chain swing RH202



#### Twin chain swing with a slide RH215



#### Triple chain swing RH301



#### Triple chain swing RH302









#### Triple chain swing RH303



#### Quadralupe chain swing RH401



#### Quadralupe chain swing RH402



**BABY seat SB001** 



#### **BABY seat SB002**



Bird's nest