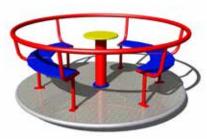

### MERRY-GO-ROUNDS

The popularity of children' merry-go-rounds lies in the simplicity that warrants their good use by the children themselves. This element is not static, thus contributing more effectively to a higher degree of children's movement activity, resulting in the development of strength, volitional efforts as well as discipline and respect for others.

#### Merry-go-round with seats KO140

Merry-go-round with seats KO180

Ø 1,4 m

Ø 1,4 m

Ø 1,8 m

KO252

Rope merry-go-round KO253