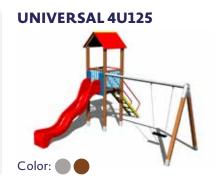

# UNIVERSAL TOWER SETS

Tower sets offer active entertainment to children while developing their basic motor skills, they can be built in all types of schools, in relaxation zones, recreational complexes, in housing developments, swimming pool complexes and family home backyards. Tower sets can be assembled according to the investor's wishes with regard to the size of the space, the age of future users etc.

We offer tower sets for playgrounds in two designs depending on the impact damping requirements of the impact surface. Sets with lower platforms have a tremendous advantage in that they do not require a costly impact surface such as pebbles (rubber), but a grass turf is sufficient.