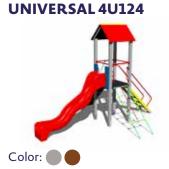

# UNIVERSAL TOWER SETS

Tower sets offer active entertainment to children while developing their basic motor skills, they can be built in all types of schools, in relaxation zones, recreational complexes, in housing developments, swimming pool complexes and family home backyards. Tower sets can be assembled according to the investor's wishes with regard to the size of the space, the age of future users etc.

We offer tower sets for playgrounds in two designs depending on the impact damping requirements of the impact surface. Sets with lower platforms have a tremendous advantage in that they do not require a costly impact surface such as pebbles (rubber), but a grass turf is sufficient.