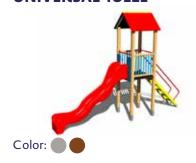

# UNIVERSAL TOWER SETS

Tower sets offer active entertainment to children while developing their basic motor skills, they can be built in all types of schools, in relaxation zones, recreational complexes, in housing developments, swimming pool complexes and family home backyards. Tower sets can be assembled according to the investor's wishes with regard to the size of the space, the age of future users etc.

We offer tower sets for playgrounds in two designs depending on the impact damping requirements of the impact surface. Sets with lower platforms have a tremendous advantage in that they do not require a costly impact surface such as pebbles (rubber), but a grass turf is sufficient.