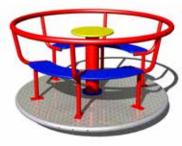

### MERRY-GO-ROUNDS

The popularity of children' merry-go-rounds lies in the simplicity that warrants their good use by the children themselves. This element is not static, thus contributing more effectively to a higher degree of children's movement activity, resulting in the development of strength, volitional efforts as well as discipline and respect for others.

#### Merry-go-round with seats KO140

Merry-go-round with seats KO180

Ø 1,4 m

Ø 1,4 m

Ø 1,8 m

KO252

Rope merry-go-round KO253