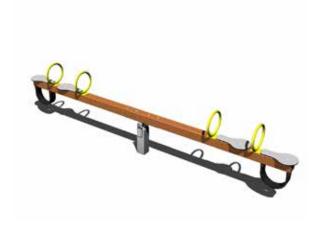

#### Four seat seesaw VH401

Color:

#### Four seat seesaw on springs VH400

Color: