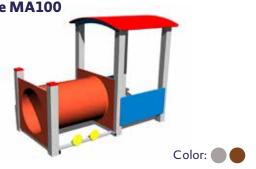

Twin fitness rack HR201



Triple fitness rack HR301



Chain bridge RL101



Chain bridge RL102



Rope bridge LL101



Rope bridge LL102



Balance beam KL101



Balance beam on springs KL102



Twin balance beam KL201



Triple balance beam KL301



### JUNGLE GYMS

Jungle gyms are another way to colourfully revive children's playgrounds primarily thanks to their shapes and bright design combining plastic crawler tunnels, ropes and benches. They are a suitable complement to children's playgrounds that develop children's skills such as climbing, sliding down, and crawling, as well as improve orientation in an enclosed space.









DogPP011



Dog PP021



Dog PP031



Dog PP041



**Crawl tunnel PP012** 



Crawl tunnel PP022



**Crawl tunnel PP032** 



**Crawl tunnel PP042** 







Train engine MA200









#### Wagon VA100



#### Wagon VA102



#### Double wagon VA200



#### Double wagon VA202



#### **Train VL100**





#### Playhouse DO100



#### Playhouse DO101



#### Playhouse DO102



#### Playhouse DO103









#### Playhouse DO200



#### Playhouse DO201



#### Playhouse DO202



#### Playhouse DO203



#### Playhouse DO300



#### Playhouse DO301



#### Playhouse DO302

Color:



Playhouse DO303



#### Floor with frame 1 x 1 m PD010



#### Floor with frame 2 x 1 m PD020



### MERRY-GO-ROUNDS

The popularity of children' merry-go-rounds lies in the simplicity that warrants their good use by the children themselves. This element is not static, thus contributing more effectively to a higher degree of children's movement activity, resulting in th