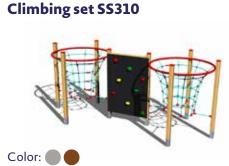

**Climbing set SS603** 

**Climbing set SS604** 

**Climbing set SS101** 

**Climbing set SS311** 

**Climbing set SS309** 

**Climbing wall LS201** 

**Climbing wall LS301** 

Climbing wall LS302