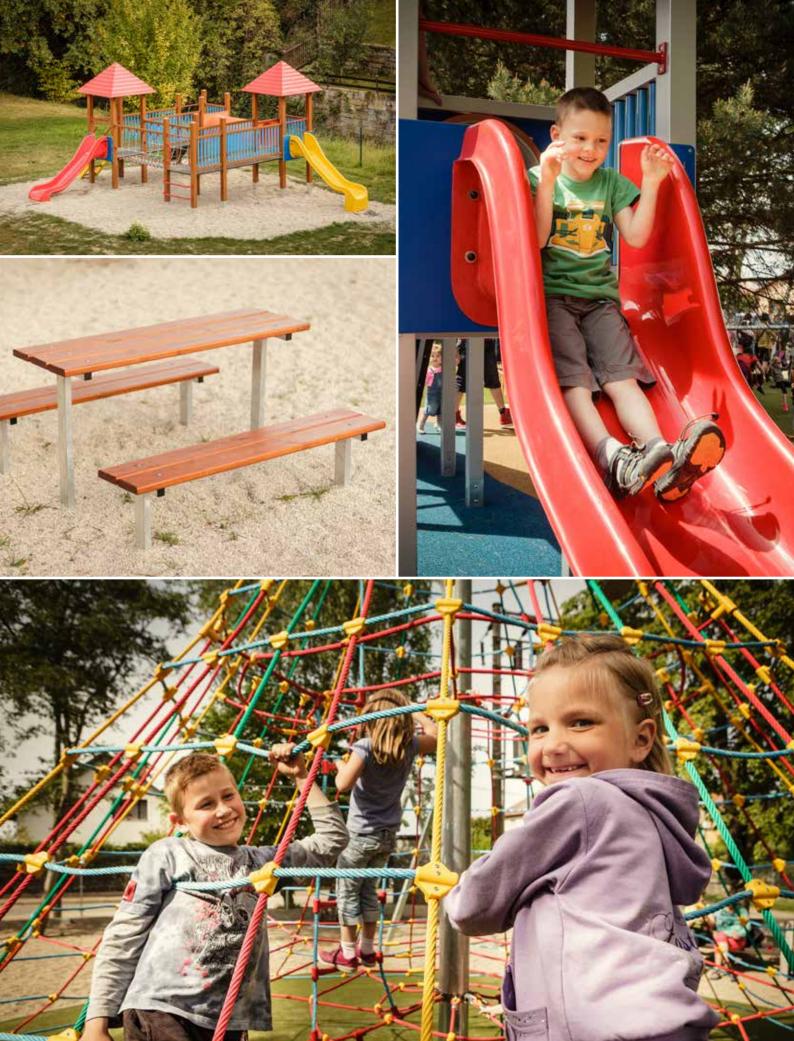

# SLIDES

Slides may be placed individual (with a ladder) or as parts of play sets. We offer slides in several colour designs (blue, yellow, red, green) and sizes. Slides are one of the most sought-after playground elements.

# CLIMBING AND BALANCING ELEMENTS

Climbing elements include mainly climbing sets and climbing walls. Climbing sets primarily support the development of fitness and strength, the ability to handle motor activity in a different, less common environment, and encourage children to perform. The individual elements develop children's fitness and coordination abilities as well spatial orientation.

This is similar with balancing elements such as the balancing beam, only with more emphasis on the development of balance, when the child surmounts his or her limits and develops volitional abilities in this playful manner (such as endurance, responsibility, self-control, independence and ambitiousness). Whether a climbing pole, a climbing wall or a cross bar is part of a climbing set or placed in the space individually, you are always contributing to the development of not only motor but also psychomotor skills of the child.