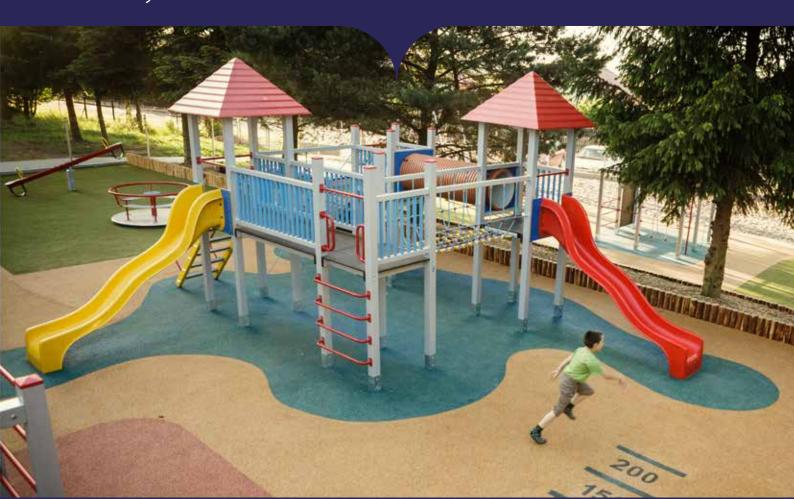

#### **Play sets**

Play sets offer active entertainment to children while developing their basic motor skills. Children's playgrounds can be built in all types of schools, in relaxation zones, recreational complexes, in housing developments, swimming pool complexes and family home backyards. Play sets can be assembled according to the investor's wishes with regard to the size of the space, the age of future users etc.

# UNIVERSAL TOWER SETS

Tower sets offer active entertainment to children while developing their basic motor skills, they can be built in all types of schools, in relaxation zones, recreational complexes, in housing developments, swimming pool complexes and family home backyards. Tower sets can be assembled according to the investor's wishes with regard to the size of the space, the age of future users etc.