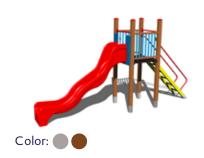

# UNIVERSAL TOWER SETS

Tower sets offer active entertainment to children while developing their basic motor skills, they can be built in all types of schools, in relaxation zones, recreational complexes, in housing developments, swimming pool complexes and family home backyards. Tower sets can be assembled according to the investor's wishes with regard to the size of the space, the age of future users etc.

We offer tower sets for playgrounds in two designs depending on the impact damping requirements of the impact surface. Sets with lower platforms have a tremendous advantage in that they do not require a costly impact surface such as pebbles (rubber), but a grass turf is sufficient.