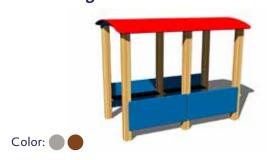

ope bridge LL102



Balance beam KL101



Balance beam on springs KL102



Twin balance beam KL201



Triple balance beam KL301



### JUNGLE GYMS

Jungle gyms are another way to colourfully revive children's playgrounds primarily thanks to their shapes and bright design combining plastic crawler tunnels, ropes and benches. They are a suitable complement to children's playgrounds that develop children's skills such as climbing, sliding down, and crawling, as well as improve orientation in an enclosed space.









DogPP011



Dog PP021



Dog PP031



Dog PP041



**Crawl tunnel PP012** 



Crawl tunnel PP022



**Crawl tunnel PP032** 



**Crawl tunnel PP042** 







Train engine MA200









#### Wagon VA100



#### Wagon VA102



#### Double wagon VA200



#### Double wagon VA202



#### **Train VL100**





#### Playhouse DO100



#### Playhouse DO101



#### Playhouse DO102



#### Playhouse DO103









#### Playhouse DO200



#### Playhouse DO201



#### Playhouse DO202



#### Playhouse DO203



#### Playhouse DO300



#### Playhouse DO301



#### Playhouse DO302

Color:



Playhouse DO303



#### Floor with frame 1 x 1 m PD010



#### Floor with frame 2 x 1 m PD020



### MERRY-GO-ROUNDS

The popularity of children' merry-go-rounds lies in the simplicity that warrants their good use by the children themselves. This element is not static, thus contributing more effectively to a higher degree of children's movement activity, resulting in the development of strength, volitional efforts as well as discipline and respect for others.

















Ø 1,8 m

####