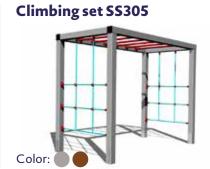

**Climbing set SS301** 

**Climbing set SS304** 

**Climbing set SS306** 

**Climbing set SS405** 

**Climbing set SS407** 

**Climbing set \$\$408** 

**Climbing set SS501** 

**Climbing set SS601** 