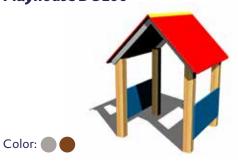

beam on springs KL102



Twin balance beam KL201



Triple balance beam KL301



### JUNGLE GYMS

Jungle gyms are another way to colourfully revive children's playgrounds primarily thanks to their shapes and bright design combining plastic crawler tunnels, ropes and benches. They are a suitable complement to children's playgrounds that develop children's skills such as climbing, sliding down, and crawling, as well as improve orientation in an enclosed space.









DogPP011



Dog PP021



Dog PP031



Dog PP041



**Crawl tunnel PP012** 



Crawl tunnel PP022



**Crawl tunnel PP032** 



**Crawl tunnel PP042** 







Train engine MA200









#### Wagon VA100



#### Wagon VA102



#### Double wagon VA200



#### Double wagon VA202



#### **Train VL100**





#### Playhouse DO100



#### Playhouse DO101



#### Playhouse DO102



#### Playhouse DO103









#### Playhouse DO200



#### Playhouse DO201



#### Playhouse DO202



#### Playhouse DO203



#### Playhouse DO300



#### Playhouse DO301



#### Playhouse DO302

Color:



Playhouse DO303



#### Floor with frame 1 x 1 m PD010



#### Floor with frame 2 x 1 m PD020



### MERRY-GO-ROUNDS

The popularity of children' merry-go-rounds lies in the simplicity that warrants their good use by the children themselves. This element is not static, thus contributing more effectively to a higher degree of children's movement activity, resulting in the development of strength, volitional efforts as well as discipline and respect for others.

















Ø 1,8 m

#### Merry-go-round with seats KO140



Merry-go-round