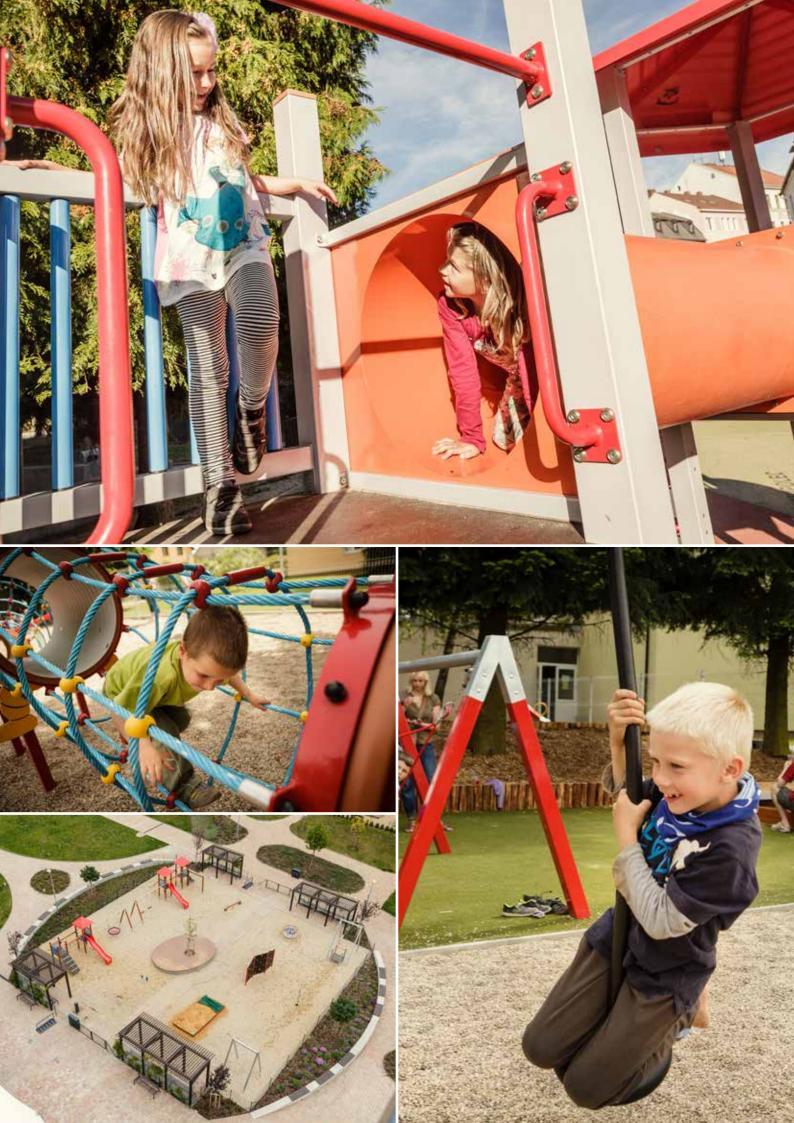

#### **Play sets**

Play sets offer active entertainment to children while developing their basic motor skills. Children's playgrounds can be built in all types of schools, in relaxation zones, recreational complexes, in housing developments, swimming pool complexes and family home backyards. Play sets can be assembled according to the investor's wishes with regard to the size of the space, the age of future users etc.

#### **Development of children**

Children's playgrounds have a major impact on the development of pre-school and school children. They enrich the life of the child, develop his/her motor skills and help establish social contacts not only with the child's peers but also with children of different ages. They have the opportunity to watch and imitate older children or help and guide younger

ones through advice - demonstration.

Children's playgrounds have been an integral part of towns and cities for decades and are used for children's leisure activities.

#### **Functions of playgrounds**

Playgrounds also contribute to the development of physical abilities, such as endurance, effort to overcome obstacles, match up to others, and overcome fears. They improve speed, skill and dexterity, develop a positive relationship to physical activity, and thus building the basis for further sporting development. Equally as important is the building of a healthy confidence, the effort of the child to stand out and show off before others and beat others at something, all that within the physical abilities in the group.