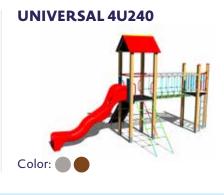

ildren while developing their basic motor skills, they can be built in all types of schools, in relaxation zones, recreational complexes, in housing developments, swimming pool complexes and family home backyards. Tower sets can be assembled according to the investor's wishes with regard to the size of the space, the age of future users etc.

We offer tower sets for playgrounds in two designs depending on the impact damping requirements of the impact surface. Sets with lower platforms have a tremendous advantage in that they do not require a costly impact surface such as pebbles (rubber), but a grass turf is sufficient.



# **UNIVERSAL 3U105**







# **UNIVERSAL 4U112**







# **UNIVERSAL 4U121**







# **UNIVERSAL 4U129**







# **UNIVERSAL 6U105**











































# **UNIVERSAL 4U305**



# **UNIVERSAL 4U306**



# **UNIVERSAL 4U307**



# **UNIVERSAL 4U315**



# **UNIVERSAL 6U305**



# **UNIVERSAL 6U306**



# **UNIVERSAL 4U410**



# **UNIVERSAL 4U412**







# **UNIVERSAL 4U505**



# **UNIVERSAL 4U710**



# **UNIVERSAL 4U142**



# **UNIVERSAL 4U601**



# **UNIVERSAL 4U602**



# **UNIVERSAL 4U603**





# **UNIVERSAL 4U320**







# PLAYGROUND ACCESSORIES

If you would like to add some sets or individual elements or otherwise wanted to enrich the previously unused space in any other manner, you can do so using playground accessories that can top off the overall character of playgrounds. If chosen properly, they can develop fine motor skills faster in an unforced manner, especially when the child is learning to write, court or