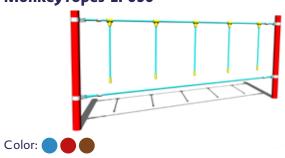

.1,5 m)



Height 5,5 m, with 8 tension locks

#### Rope double-pyramid PY144



Height 4 m, with 14 tension locks

#### Rope quadruple-pyramid PY164



Height 4 m, with 16 tension locks

#### ROPE PYRAMIDS



## BALANCING ROPE ELEMENTS

Balancing rope elements develop skills such as climbing and crawling. They support the development of balance, coordination and power skills, orientation in space, and are intended for children from 3 years of age. Individual elements can also be combined and no impact surface is necessary for those up to 1 m in height, a grassy surface is sufficient.





Rope roundabout KO251



Rope roundabout KO252



#### Rope roundabout KO253



Rope net LP010



#### Rope weave LP020



Rope ladder LP030



#### Ropes for balancing LP040



#### Monkey ropes LP050



#### V ropes LP060



#### Courage trail LP201



#### Courage trail LP301























# BALANCING ROPE ELEMENTS



# **CABLEWAYS**

Cableways are popular play elements which are easy to use in narrower and longer areas due to their length-to-width. Rope courses use kinetic energy when sliding, thus not requiring any increased physical effort on the part of the user. The unconventional smooth slide from the higher part of the cableway to the lower is very popular with children and represents a way of moving completely different from the use of traditional play elements (e.g. seesaws, merry-go-rounds).







# Platform for the cableway NP001



# SLIDES

Slides may be placed individual (with a ladder) or as parts of play sets. We offer slides in several colour designs (blue, y