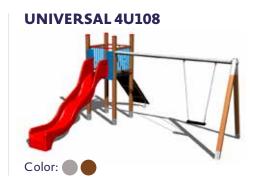

# UNIVERSAL TOWER SETS

Tower sets offer active entertainment to children while developing their basic motor skills, they can be built in all types of schools, in relaxation zones, recreational complexes, in housing developments, swimming pool complexes and family home backyards. Tower sets can be assembled according to the investor's wishes with regard to the size of the space, the age of future users etc.

We offer tower sets for playgrounds in two designs depending on the impact damping requirements of the impact surface. Sets with lower platforms have a tremendous advantage in that they do not require a costly impact surface such as pebbles (rubber), but a grass turf is sufficient.