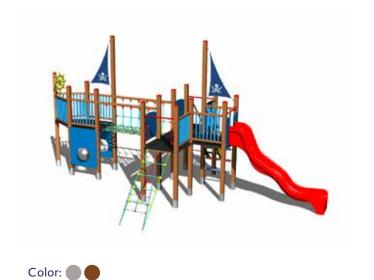

# UNIVERSAL TOWER SETS

Tower sets offer active entertainment to children while developing their basic motor skills, they can be built in all types of schools, in relaxation zones, recreational complexes, in housing developments, swimming pool complexes and family home backyards. Tower sets can be assembled according to the investor's wishes with regard to the size of the space, the age of future users etc.

We offer tower sets for playgrounds in two designs depending on the impact damping requirements of the impact surface. Sets with lower platforms have a tremendous advantage in that they do not require a costly impact surface such as pebbles (rubber), but a grass turf is sufficient.