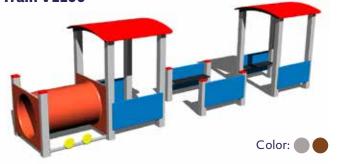

nce beam KL101



Balance beam on springs KL102



Twin balance beam KL201



Triple balance beam KL301



### JUNGLE GYMS

Jungle gyms are another way to colourfully revive children's playgrounds primarily thanks to their shapes and bright design combining plastic crawler tunnels, ropes and benches. They are a suitable complement to children's playgrounds that develop children's skills such as climbing, sliding down, and crawling, as well as improve orientation in an enclosed space.









DogPP011



Dog PP021



Dog PP031



Dog PP041



**Crawl tunnel PP012** 



Crawl tunnel PP022



**Crawl tunnel PP032** 



**Crawl tunnel PP042** 







Train engine MA200









#### Wagon VA100



#### Wagon VA102



#### Double wagon VA200



#### Double wagon VA202



#### **Train VL100**





#### Playhouse DO100



#### Playhouse DO101



#### Playhouse DO102



#### Playhouse DO103









#### Playhouse DO200



#### Playhouse DO201



#### Playhouse DO202



#### Playhouse DO203



#### Playhouse DO300



#### Playhouse DO301



#### Playhouse DO302

Color:



Playhouse DO303



#### Floor with frame 1 x 1 m PD010



#### Floor with frame 2 x 1 m PD020



### MERRY-GO-ROUNDS

The popularity of children' merry-go-rounds lies in the simplicity that warrants their good use by the children themselves. This element is not static, thus contributing more effectively to a higher degree of children's movement activity, resulting in the development of strength, volitional efforts as well as discipline and respect for others.

















Ø 1,8 m

#### Merry-go-round with sea