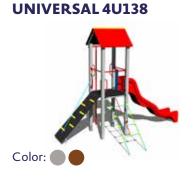

# UNIVERSAL TOWER SETS

Tower sets offer active entertainment to children while developing their basic motor skills, they can be built in all types of schools, in relaxation zones, recreational complexes, in housing developments, swimming pool complexes and family home backyards. Tower sets can be assembled according to the investor's wishes with regard to the size of the space, the age of future users etc.

We offer tower sets for playgrounds in two designs depending on the impact damping requirements of the impact surface. Sets with lower platforms have a tremendous advantage in that they do not require a costly impact surface such as pebbles (rubber), but a grass turf is sufficient.

# **UNIVERSAL 6U105**