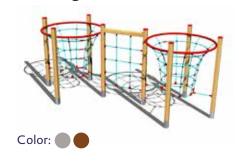

**Climbing set SS603** 

**Climbing set SS604** 

**Climbing set SS101** 

**Climbing set SS311** 

**Climbing set SS309** 

**Climbing wall LS201** 

**Climbing wall LS301** 

Climbing wall LS302