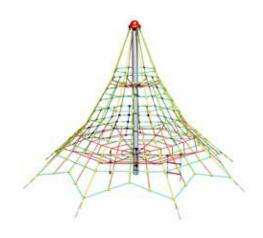

#### **Rope pyramid PY825**

Height 2,5 m, with 8 tension locks

#### Rope pyramid PY630

Height 3 m, with 6 tension locks