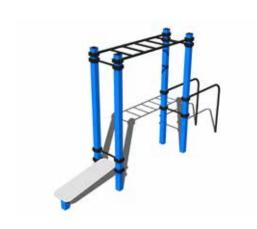

# STREET WORKOUT

Street workout is a good opportunity for adults and the youth who do not enjoy going to the gym and prefer to stay in the fresh air because workout parks are usually located in public areas. This type of activity is widespread throughout the world, and the number of workout parks has been also growing in the Czech Republic in recent years, thus becoming not only a trend but also part of everyday life.

Street workouts are bodyweight exercises that contribute to improving physical fitness, strength and endurance. However, they are not just about the workout itself but also about humbleness, morality, healthy lifestyle, and establishing friendships. They are based on various exercises using parallel bars, cross bars, wall bars and other structures. Street workout combines sport and entertainment, keeps the youth away from drugs, alcohol and other negative influences, which undoubtedly has a positive impact on society.

### **Street workout element WP001**

**Street workout element WP007** 

**Street workout element WP008** 

**Street workout element WP009** 

**Street workout element WP010** 

**Street workout element WP011** 

**Street workout element** WP012

**Street workout element** WS014

Street workout set WS001

**Street workout set WS002** 

**Street workout set WS003** 

Street workout set WS004

**Street workout set WS005** 

**Street workout set WS006** 

**Street workout set WS007** 

**Street workout set WS008** 

**Street workout set WS010** 

**Street workout set WS011** 