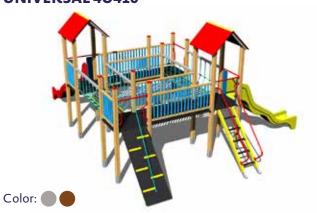

# **UNIVERSAL 4U410**

# UNIVERSAL TOWER SETS

Tower sets offer active entertainment to children while developing their basic motor skills, they can be built in all types of schools, in relaxation zones, recreational complexes, in housing developments, swimming pool complexes and family home backyards. Tower sets can be assembled according to the investor's wishes with regard to the size of the space, the age of future users etc.

We offer tower sets for playgrounds in two designs depending on the impact damping requirements of the impact surface. Sets with lower platforms have a tremendous advantage in that they do not require a costly impact surface such as pebbles (rubber), but a grass turf is sufficient.