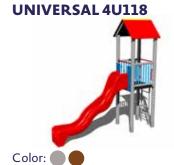

# UNIVERSAL TOWER SETS

Tower sets offer active entertainment to children while developing their basic motor skills, they can be built in all types of schools, in relaxation zones, recreational complexes, in housing developments, swimming pool complexes and family home backyards. Tower sets can be assembled according to the investor's wishes with regard to the size of the space, the age of future users etc.

We offer tower sets for playgrounds in two designs depending on the impact damping requirements of the impact surface. Sets with lower platforms have a tremendous advantage in that they do not require a costly impact surface such as pebbles (rubber), but a grass turf is sufficient.