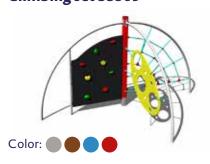

**Climbing set SS603** 

**Climbing set SS604** 

**Climbing set SS101** 

**Climbing set SS311** 

**Climbing set SS309** 

**Climbing wall LS201** 

**Climbing wall LS301** 

Climbing wall LS302