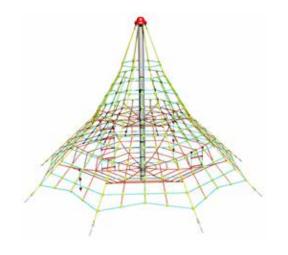

#### **Rope pyramid PY830**

Height 3 m, with 8 tension locks

#### **Rope pyramid PY635**

Height 3,5 m, with 6 tension locks