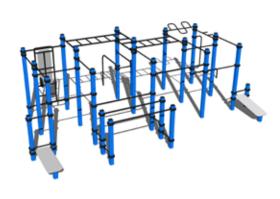

# STREET WORKOUT

Street workout is a good opportunity for adults and the youth who do not enjoy going to the gym and prefer to stay in the fresh air because workout parks are usually located in public areas. This type of activity is widespread throughout the world, and the number of workout parks has been also growing in the Czech Republic in recent years, thus becoming not only a trend but also part of everyday life.

Street workouts are bodyweight exercises that contribute to improving physical fitness, strength and endurance. However, they are not just about the workout itself but also about humbleness, morality, healthy lifestyle, and establishing friendships. They are based on various exercises using parallel bars, cross bars, wall bars and other structures. Street workout combines sport and entertainment, keeps the youth away from drugs, alcohol and other negative influences, which undoubtedly has a positive impact on society.