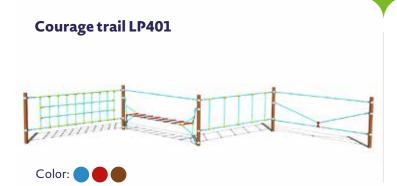

Height 4 m, with 14 tension locks

#### Rope quadruple-pyramid PY164



Height 4 m, with 16 tension locks

#### ROPE PYRAMIDS



## BALANCING ROPE ELEMENTS

Balancing rope elements develop skills such as climbing and crawling. They support the development of balance, coordination and power skills, orientation in space, and are intended for children from 3 years of age. Individual elements can also be combined and no impact surface is necessary for those up to 1 m in height, a grassy surface is sufficient.





Rope roundabout KO251



Rope roundabout KO252



#### Rope roundabout KO253



Rope net LP010



#### Rope weave LP020



Rope ladder LP030



#### Ropes for balancing LP040



#### Monkey ropes LP050



#### V ropes LP060



#### Courage trail LP201



#### Courage trail LP301























# BALANCING ROPE ELEMENTS



# **CABLEWAYS**

Cableways are popular play elements which are easy to use in narrower and longer areas due to their length-to-width. Rope courses use kinetic energy when sliding, thus not requiring any increased physical effort on the part of the user. The unconventional smooth slide from the higher part of the cableway to the lower is very popular with children and represents a way of moving completely different from the use of traditional play elements (e.g. seesaws, merry-go-rounds).







# Platform for the cableway NP001



# SLIDES

Slides may be placed individual (with a ladder) or as parts of play sets. We offer slides in several colour designs (blue, yellow, red, green) and sizes. Slides are one of the most sought-after playground