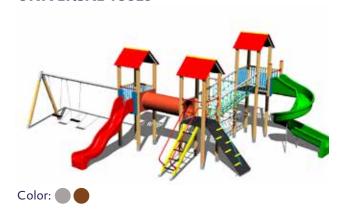

# UNIVERSAL TOWER SETS

Tower sets offer active entertainment to children while developing their basic motor skills, they can be built in all types of schools, in relaxation zones, recreational complexes, in housing developments, swimming pool complexes and family home backyards. Tower sets can be assembled according to the investor's wishes with regard to the size of the space, the age of future users etc.

We offer tower sets for playgrounds in two designs depending on the impact damping requirements of the impact surface. Sets with lower platforms have a tremendous advantage in that they do not require a costly impact surface such as pebbles (rubber), but a grass turf is sufficient.