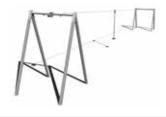

# **CABLEWAYS**

Cableways are popular play elements which are easy to use in narrower and longer areas due to their length-to-width. Rope courses use kinetic energy when sliding, thus not requiring any increased physical effort on the part of the user. The unconventional smooth slide from the higher part of the cableway to the lower is very popular with children and represents a way of moving completely different from the use of traditional play elements (e.g. seesaws, merry-go-rounds).

# Platform for the cableway NP001