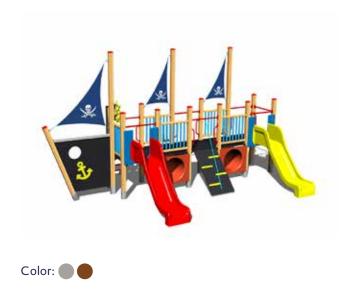

Last year, we introduced a wide range of workout elements and sets for you. This year, we have prepared a pirate ship that is suitable for 2 year olds!

Street workout is a good opportunity for those who do not enjoy going to the gym and prefer to stay in the fresh air. Street workouts are bodyweight exercises that contribute to improving physical fitness.