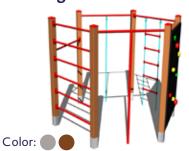

**Climbing set SS603** 

**Climbing set SS604** 

**Climbing set SS101** 

**Climbing set SS311** 

**Climbing set SS309** 

**Climbing wall LS201** 

**Climbing wall LS301** 

Climbing wall LS302