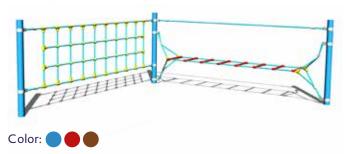

# Rope double-pyramid PY144



Height 4 m, with 14 tension locks

#### Rope quadruple-pyramid PY164



Height 4 m, with 16 tension locks

#### ROPE PYRAMIDS



## BALANCING ROPE ELEMENTS

Balancing rope elements develop skills such as climbing and crawling. They support the development of balance, coordination and power skills, orientation in space, and are intended for children from 3 years of age. Individual elements can also be combined and no impact surface is necessary for those up to 1 m in height, a grassy surface is sufficient.





Rope roundabout KO251



Rope roundabout KO252



#### Rope roundabout KO253



Rope net LP010



#### Rope weave LP020



Rope ladder LP030



#### Ropes for balancing LP040



#### Monkey ropes LP050



#### V ropes LP060



#### Courage trail LP201



#### Courage trail LP301























# BALANCING ROPE ELEMENTS



# **CABLEWAYS**

Cableways are popular play elements which are easy to use in narrower and longer areas due to their length-to-width. Rope courses use kinetic energy when sliding, thus not requiring any increased physical effort on the part of the user. The unconventional smooth slide from the higher part of the cableway to the lower is very popular with children and represents a way of moving completely different from the use of traditional play elements (e.g. seesaws, merry-go-rounds).







# Platform for the cableway NP001



# SLIDES

Slides may be placed individual (with a ladder) or as parts of play sets. We offer slides in several colour designs (blue, yellow, red, green) and sizes. Slides are one of th