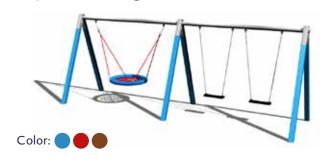

olor:

#### Double seat seesaw VH201



Color:

#### Four seat seesaw VH401



Color:

#### Double seat seesaw on springs VH200



Color:

#### Four seat seesaw on springs VH400



Color:

### CHAIN SWINGS

Chain swings (single/double/triple/quadruple swings) are used not only to entertain children and to contribute to the development of strength and coordination, but mainly to develop cooperation between children and establish contact.









#### **Chain swing RH101**



#### **Chain swing RH102**



#### Chain swing with a slide RH115



#### Chain swing Bird's nest MINI RH116



#### Chain swing Bird's nest RH117



#### Twin chain swing RH201



#### Twin chain swing RH202



#### Twin chain swing with a slide RH215



#### Triple chain swing RH301



#### Triple chain swing RH302









#### Triple chain swing RH303



#### Quadralupe chain swing RH401



#### Quadralupe chain swing RH402



**BABY seat SB001** 



#### **BABY seat SB002**



Bird's nest SH201



Swing joint HZ001 (for Baby and Normal seat)



Swing joint HZ002 (for Bird's nest seat)



#### **CHAIN SWINGS**



# CLIMBING AND BALANCING ELEMENTS

Climbing elements include mainly climbing sets and climbing walls. Climbing sets primarily support the development of fitness and strength, the ability to handle motor activity in a different, less common environment, and encourage children to perform. The individual elements develop children's fitness and coordination abilities as well spatial orientation.

This is similar with balancing elements such as the balancing beam, only with more emphasis on the