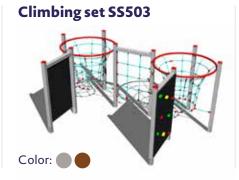

**Climbing set SS603** 

**Climbing set SS604** 

**Climbing set SS101** 

**Climbing set SS311** 

**Climbing set SS309** 

**Climbing wall LS201** 

**Climbing wall LS301** 

Climbing wall LS302