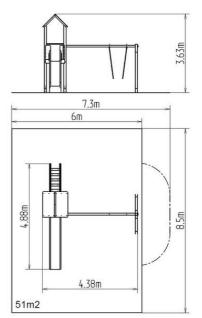

### **Basic information**

Age category 3 - 15 years Minimum area 7,3 m x 8,5 m

Equipment measurements 4,38 m x 4,88 m x 3,63 m

Free fall height: 1,5 m Load capacity: 324 kg Max. number of users: 6

Fall zone: EN 1177 Rubber or gravel, 51 m<sup>2</sup>