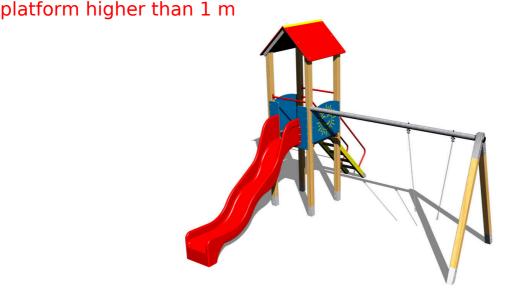

# **UNIVERSAL 4U125D**

Product type 4U-125D-15

# **Equipment**

Tower, slide, A-shaped roof, 2x barrier, sloping ramp with steps and metal handles, metal beam.