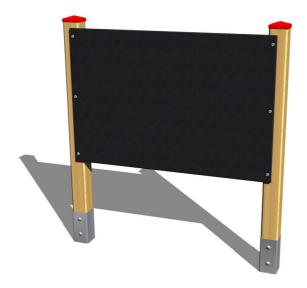

# **Drawing board TK100D**

Product type TK-100D-10

#### Material

Metal parts - structural steel

Wooden parts - thick glued wooden supports, water-proof

plywood

## Description

4.3m 4.3m

The panel support structure is made from thick glued wooden supports. This solution ensures maximum protection against cracking, which is common for products made from solid wood. The wooden supports are impregnated and coated with a triple layer of lacquer, which meets the terms and conditions of the EN71/3 Standard (safe for children's toys). The structures are anchored into the ground in steel plates, which are protected against corrosion by hot-dip galvanizing and fixed in a concrete bed. The anchors are fastened to the play unit with bolts and their structure ensures that they are not in direct contact with the ground. All other metallic elements are also zinc coated or duplex powder coated with coat curing according to RAL to prevent corrosion. The drawing area is made from water-proof plywood, which is designed for external use. All fastening material is galvanized or stainless steel.