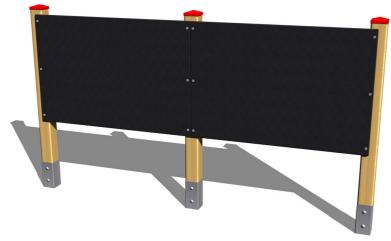

#### Material

Metal parts - structural steel

Wooden parts - thick glued wooden supports, water-proof

plywood

# **Finish**

Duplex powder coated with coat curing Hot-dip galvanizing

## **Description**

stainless steel.

Impregnation and coating with a triple layer of lacquer The panel support structure is made from thick glued wooden supports. This solution ensures maximum protection against cracking, which is common for products made from solid wood. The wooden supports are impregnated and coated with a triple layer of lacquer, which meets the terms and conditions of the EN71/3 Standard (safe for children's toys). The structures are anchored into the ground in steel plates, which are protected against corrosion by hot-dip galvanizing and fixed in a concrete bed. The anchors are fastened to the play unit with bolts and their structure ensures that they are not in direct contact with the ground. All other metallic elements are also zinc coated or duplex powder coated with coat curing according to RAL to prevent corrosion. The drawing area is made from water-proof plywood, which is designed for external use. All fastening material is galvanized or