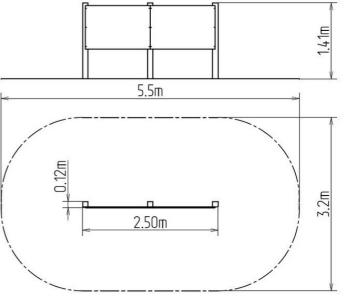

### **Basic information**

Age category from 0 years 5,5 m x 3,2 m Minimum area

Equipment measurements 2,5 m x 0,12 m x 1,41 m

Free fall height:  $0 \, \mathrm{m}$ 

Not specified Load capacity: Max. number of users: Not specified Fall zone: EN 1177 Grass surface Designation: exterior Availability of spare parts: supplied by the Certificate of Compliance: ČSN EN 1176 - 1