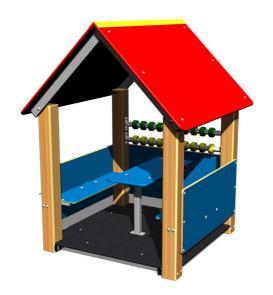

# **Playhouse DO103D**

Product type DO-103D-10

## Description

The support structure of the playhouse is made of thick glued wooden supports. This solution ensures maximum protection against cracking, which is common for products made from solid wood. The wooden supports are impregnated and coated with a triple layer of lacquer, which meets the terms and conditions of the EN71/3 Standard (safe for children's toys). The structures are anchored into the ground in steel plates, which are protected against corrosion by hot-dip galvanizing and fixed in a concrete bed. The anchors are fastened to the play unit with bolts and their structure ensures that they are not in direct contact with the ground. All other metallic elements are also zinc coated or duplex powder coated with coat curing according to RAL to prevent corrosion. The benches, side walls and table are made from high quality HDPE plastic (high density coloured polyethylene, which is characterised by high colour stability, UV resistance but mainly safety as it doesn't break and therefore there is no danger of injury to children by sharp fragments). The roof is made from HPL (High-pressure laminate, which is characterised by high colour stability, UV resistance and water resistance). The floor is made from water-proof plywood, which is designed for external use. All fastening material is galvanized or stainless steel.

## Equipment

Roof, 3x side wall, 2x bench, table, floor.