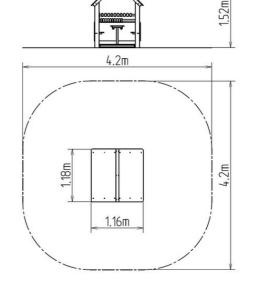

### **Basic information**

Age category 0 - 10 years Minimum area 4,2 m x 4,2 m

Equipment measurements 1,16 m x 1,18 m x 1,52 m

Free fall height: 0 m
Load capacity: 162 kg
Max. number of users: 3

Fall zone: EN 1177 Grass surface
Designation: exterior
Availability of spare parts: supplied by the
Certificate of Compliance: ČSN EN 1176-1