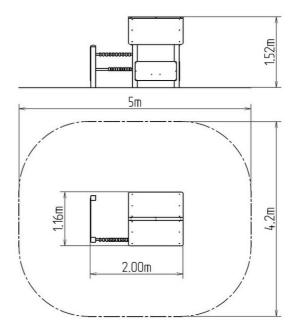

### **Basic information**

Age category 0 - 10 years Minimum area 5 m x 4,2 m

Equipment measurements 2 m x 1,16 m x 1,52 m

Free fall height: 0 m
Load capacity: 324 kg
Max. number of users: 6

Fall zone: EN 1177 Grass surface
Designation: exterior
Availability of spare parts: supplied by the
Certificate of Compliance: ČSN EN 1176-1