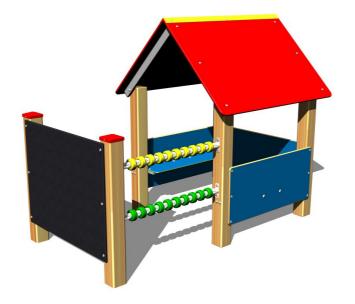

# **Playhouse DO202D**

Product type DO-202D-10

## **Equipment**

Roof, 3x side wall, 2x bench, drawing board, abacus.