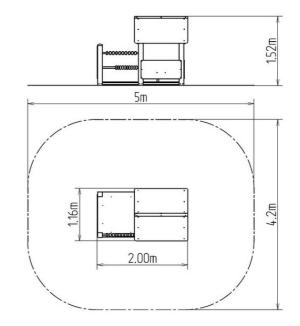

## **Basic information**

| Age category                 | 0 - 10 years          |
|------------------------------|-----------------------|
| Minimum area                 | 5 m x 4,2 m           |
| Equipment measurements       | 2 m x 1,16 m x 1,52 m |
| Free fall height:            | 0 m                   |
| Load capacity:               | 324 kg                |
| Max. number of users:        | 6                     |
| Fall zone: EN 1177           | Grass surface         |
| Designation:                 | exterior              |
| Availability of spare parts: | supplied by the       |
| Certificate of Compliance:   | ČSN EN 1176-1         |