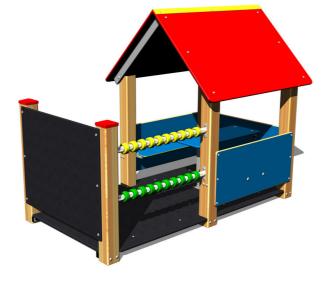

# Playhouse DO203D

Product type

DO-203D-10

#### Equipment

Roof, 3x side wall, 2x bench, table, abacus, drawing board, floor.