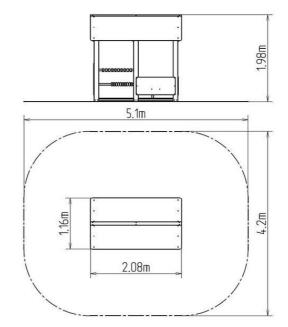

## **Basic information**

| Age category                 | 0 - 10 years             |
|------------------------------|--------------------------|
| Minimum area                 | 5,1 m x 4,2 m            |
| Equipment measurements       | 2,08 m x 1,16 m x 1,98 m |
| Free fall height:            | 0 m                      |
| Load capacity:               | 324 kg                   |
| Max. number of users:        | 6                        |
| Fall zone: EN 1177           | Grass surface            |
| Designation:                 | exterior                 |
| Availability of spare parts: | supplied by the          |
| Certificate of Compliance:   | ČSN EN 1176-1            |