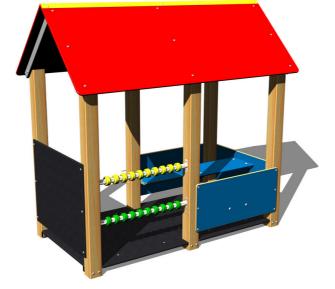

# Playhouse DO303D

Product type

DO-303D-10

#### Description

The support structure of the playhouse is made of thick glued wooden supports. This solution ensures maximum protection against cracking, which is common for products made from solid wood. The wooden supports are impregnated and coated with a triple layer of lacquer, which meets the terms and conditions of the EN71/3 Standard (safe for children's toys). The structures are anchored into the ground in steel plates, which are protected against corrosion by hot-dip galvanizing and fixed in a concrete bed. The anchors are fastened to the play unit with bolts and their structure ensures that they are not in direct contact with the ground. All other metallic elements are also zinc coated or duplex powder coated with coat curing according to RAL to prevent corrosion. The benches, side walls and table are made from high quality HDPE plastic (high density coloured polyethylene, which is characterised by high colour stability, UV resistance but mainly safety as it doesn't break and therefore there is no danger of injury to children by sharp fragments). The roof is made from HPL (High-pressure laminate, which is characterised by high colour stability, UV resistance and water resistance). The drawing area and floor are made from water-proof plywood, which is designed for external use. All fastening material is galvanized or stainless steel.

#### Equipment

Roof, 3x side wall, drawing board, 2x bench, abacus, table, floor.