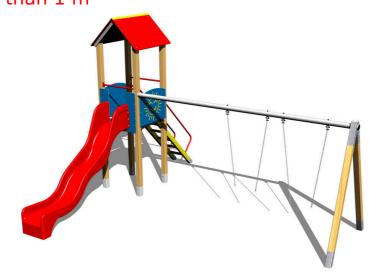

### **Equipment**

Tower, slide, A-shaped roof, 2x barrier, sloping ramp with steps and metal handles, metal beam.