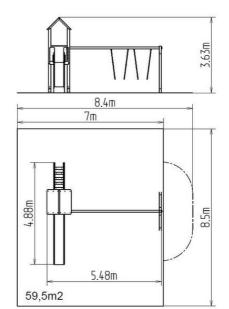

### **Basic information**

Age category 3 - 15 years Minimum area 8,4 m x 8,5 m

Equipment measurements 5,48 m x 4,88 m x 3,63 m

Free fall height: 1,5 m
Load capacity: 378 kg
Max. number of users: 7

Fall zone: EN 1177 Rubber or gravel, 59,5 m<sup>2</sup>