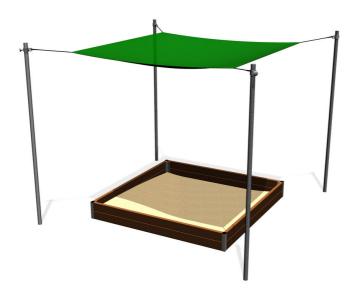

# Shade cover for sandpit 2x2 m (adjustable) ZP221

Product type ZP-221

#### **Description**

The supporting structure of the sandbox shading is made of structural steel, which is protected against corrosion by hot-dip galvanizing, which results in a very significant extension of the life of the gaming element. This construction is embedded in a concrete bed. The sandbox shade is made of so-called raschel (high-quality, strong and durable shielding fabric). The sandbox shading is water permeable. All fasteners are galvanized or stainless steel.