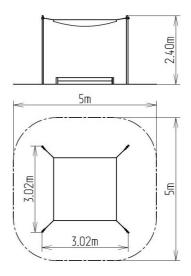

#### **Basic information**

Age category from 0 years Minimum area 5 m x 5 m

Equipment measurements 3,02 m x 3,02 m x 2,4 m

Free fall height:

Load capacity:

Max. number of users:

Fall zone: EN 1177

Designation: