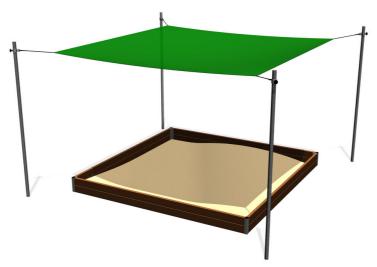

# Shade cover for sandpit 3x3 m (adjustable) ZP331

Product type ZP-331

#### **Description**

The supporting structure of the sandbox shading is made of structural steel, which is protected against corrosion by hot-dip galvanizing, which results in a very significant extension of the life of the gaming element. This construction is embedded in a concrete bed. The sandbox shade is made of so-called raschel (high-quality, strong and durable shielding fabric). The sandbox shading is water permeable. All fasteners are galvanized or stainless steel.