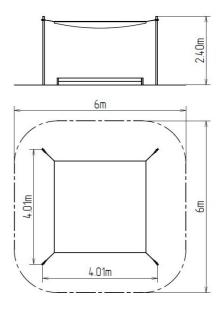

#### **Basic information**

Age category from 0 years Minimum area 6 m x 6 m

Equipment measurements 4,01 m x 4,01 m x 2,4 m

Free fall height:

Load capacity:

Max. number of users:

Fall zone: EN 1177

Designation: