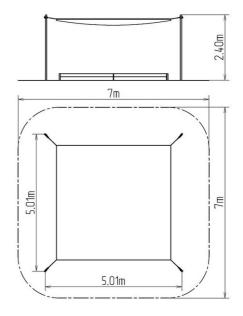

#### **Basic information**

Age category from 0 years Minimum area 7 m x 7 m

Equipment measurements 4,2 m x 4,2 m x 2,3 m

Free fall height:

Load capacity:

Max. number of users:

Fall zone: EN 1177

Designation: