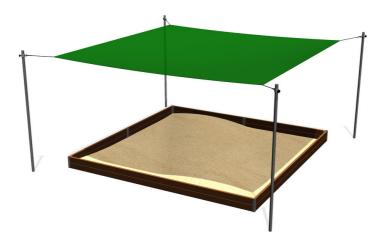

# Shade cover for sandpit 4x4 m (adjustable) ZP441

Product type ZP-441

#### **Basic information**

Age category from 0 years Minimum area 7 m x 7 m

Equipment measurements 4,2 m x 4,2 m x 2,3 m

Free fall height:

Load capacity:

Max. number of users:

Fall zone: EN 1177

Designation:

### **Description**

The supporting structure of the sandbox shading is made of structural steel, which is protected against corrosion by hot-dip galvanizing, which results in a very significant extension of the life of the gaming element. This construction is embedded in a concrete bed. The sandbox shade is made of so-called raschel (high-quality, strong and durable shielding fabric). The sandbox shading is water permeable. All fasteners are galvanized or stainless steel.