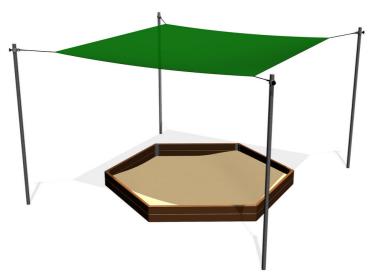

# Shade cover for hexagonal sandpit (adjustable) ZP601

Product type ZP-601

#### **Description**

The supporting structure of the sandbox shading is made of structural steel, which is protected against corrosion by hot-dip galvanizing, which results in a very significant extension of the life of the gaming element. This construction is embedded in a concrete bed. The sandbox shade is made of so-called raschel (high-quality, strong and durable shielding fabric). The sandbox shading is water permeable. All fasteners are galvanized or stainless steel.