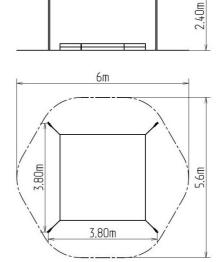

#### **Basic information**

Age category from 0 years Minimum area 6 m x 5,6 m

Equipment measurements 3,8 m x 3,8 m x 2,4 m

Free fall height: 0 m

Load capacity:

Max. number of users:

Fall zone: EN 1177

Designation: