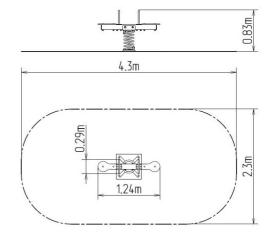

### **Basic information**

| Age category                 | 2 - 10 years             |
|------------------------------|--------------------------|
| Minimum area                 | 4,3 m x 2,3 m            |
| Equipment measurements       | 1,24 m x 0,29 m x 0,83 m |
| Free fall height:            | 1 m                      |
| Load capacity:               | 108 kg                   |
| Max. number of users:        | 2                        |
| Fall zone: EN 1177           | Grass surface            |
| Designation:                 | exterior                 |
| Availability of spare parts: | supplied by the          |
| Certificate of Compliance:   | ČSN EN 1176 - 1, 6       |