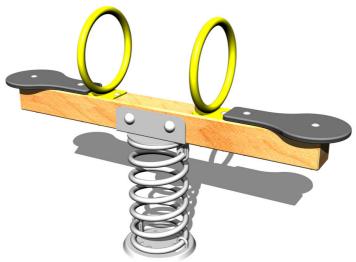

# Double seat seesaw on spring VH102D

Product type

VH-102D-10

#### Description

The seesaw beam is made from a glued wooden support and is secured to the support springs. This solution ensures maximum protection against cracking, which is common for products made from solid wood. The wooden supports are impregnated and coated with a triple layer of lacquer, which meets the terms and conditions of the EN71/3 Standard (safe for children's toys). The springs are made from special spring steel and are duplex powder coated with coat curing according to RAL to prevent corrosion. The seats are made from HPL (High-pressure laminate, which is characterised by high colour stability and water resistance). The handles are zinc coated or duplex powder coated with coat curing according to RAL to prevent corrosion. The swing is constructed with durability and long life in mind. Impacts are dampened by rubber bumpers. All fastening material is galvanized or stainless steel.