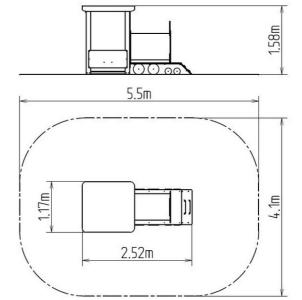

### **Basic information**

| Age category                 | 0 - 10 years             |
|------------------------------|--------------------------|
| Minimum area                 | 5,5 m x 4,1 m            |
| Equipment measurements       | 2,52 m x 1,17 m x 1,58 m |
| Free fall height:            | 0,2 m                    |
| Load capacity:               | 216 kg                   |
| Max. number of users:        | 4                        |
| Fall zone: EN 1177           | Grass surface            |
| Designation:                 | exterior                 |
| Availability of spare parts: | supplied by the          |
| Certificate of Compliance:   | ČSN EN 1176 - 1          |