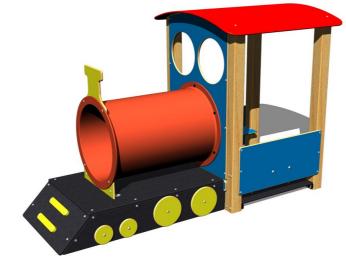

## **Train engine MA200D**

Product type

MA-200D-10

#### Description

The support structure of the train engine is made of thick glued wooden supports. This solution ensures maximum protection against cracking, which is common for products made from solid wood. The wooden supports are impregnated and coated with a triple layer of lacquer, which meets the terms and conditions of the EN71/3 Standard (safe for children's toys). The structures are anchored into the ground in steel plates, which are protected against corrosion by hot-dip galvanizing and fixed in a concrete bed. The anchors are fastened to the play unit with bolts and their structure ensures that they are not in direct contact with the ground. All other metallic elements are also zinc coated or duplex powder coated with coat curing according to RAL to prevent corrosion. All other parts of the play unit are made from high quality HDPE plastic (high density coloured polyethylene, which is characterised by high colour stability, UV resistance but mainly safety as it doesn't break and therefore there is no danger of injury to children by sharp fragments). Platform is made from HPL (High-pressure laminate, which is characterised by high colour stability and water resistance). All fastening material is galvanized or stainless steel.