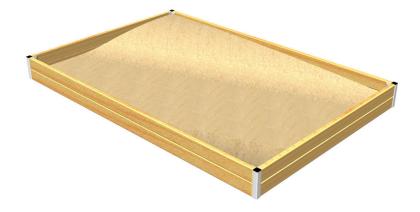

## Sandpit 3x2 m PI320D

Product type

#### Description

The sandpit is made from glued wooden supports. This solution ensures maximum protection against cracking, which is common for products made from solid wood. The wooden supports are impregnated and coated with a triple layer of lacquer, which meets the terms and conditions of the EN71/3 Standard (safe for children's toys).