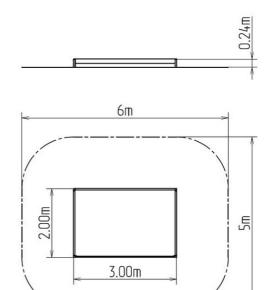

### Basic information

| from 0 years       |
|--------------------|
| 6 m x 5 m          |
| 3 m x 2 m x 0,24 m |
| 0,24 m             |
| Not specified      |
| Not specified      |
| Grass surface      |
| exterior           |
| supplied by the    |
| ČSN EN 1176 - 1    |
|                    |