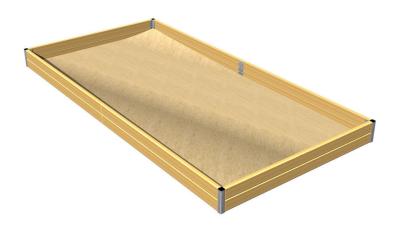

# Sandpit 4x2 m PI420D

Product type PI-420D-10

### Description

The sandpit is made from glued wooden supports. This solution ensures maximum protection against cracking, which is common for products made from solid wood. The wooden supports are impregnated and coated with a triple layer of lacquer, which meets the terms and conditions of the EN71/3 Standard (safe for children's toys).

The structures are anchored into the ground in steel plates, which are protected against corrosion by hot-dip galvanizing. The anchors are fastened to the play unit with bolts and their structure ensures that they are not in direct contact with the ground. All fastening material is galvanized or stainless steel.