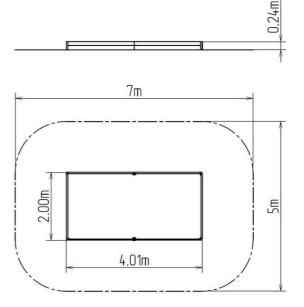

### **Basic information**

Age category from 0 years Minimum area 7 m x 5 m

Equipment measurements 4,01 m x 2 m x 0,24 m

Free fall height:

Load capacity:

Max. number of users:

Fall zone: EN 1177

Designation: