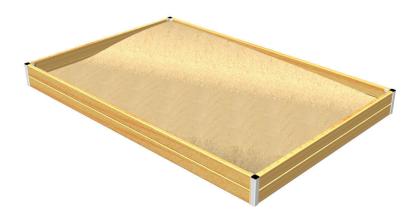

# Sandpit 4x3 m PI430D

Product type PI-430D-10

## Description

The sandpit is made from glued wooden supports. This solution ensures maximum protection against cracking, which is common for products made from solid wood. The wooden supports are impregnated and coated with a triple layer of lacquer, which meets the terms and conditions of the EN71/3 Standard (safe for children's toys).

The structures are anchored into the ground in steel plates, which are protected against corrosion by hot-dip galvanizing. The anchors are fastened to the play unit with bolts and their structure ensures that they are not in direct contact with the ground. All fastening material is galvanized or stainless steel.