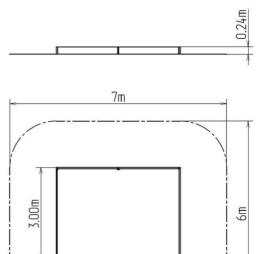

### **Basic information**

Age category from 0 years Minimum area 7 m x 6 m

Equipment measurements 4,01 m x 3 m x 0,24 m

Free fall height: 0 m

Load capacity:

Max. number of users:
Fall zone: EN 1177
Designation:
Availability of spare parts:
Certificate of Compliance:

4.01m