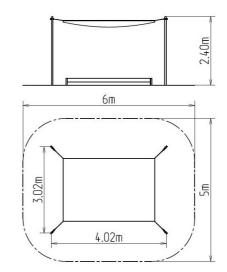

### **Basic information**

| Age category                 | from 0 years            |
|------------------------------|-------------------------|
| Minimum area                 | 6 m x 5 m               |
| Equipment measurements       | 4,02 m x 3,02 m x 2,4 m |
| Free fall height:            | m                       |
| Load capacity:               | Not specified           |
| Max. number of users:        | Not specified           |
| Fall zone: EN 1177           | Not specified           |
| Designation:                 | exterior                |
| Availability of spare parts: | supplied by the         |
| Certificate of Compliance:   | ČSN EN 1176             |
|                              |                         |