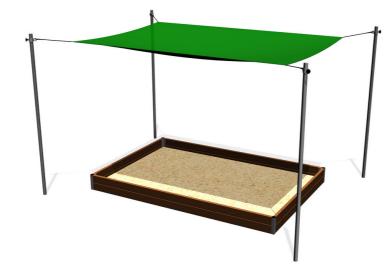

## Shade cover for sandpit 3x2 m (adjustable) ZP321

Product type

#### Description

The supporting structure of the sandbox shading is made of structural steel, which is protected against corrosion by hot-dip galvanizing, which results in a very significant extension of the life of the gaming element. This construction is embedded in a concrete bed. The sandbox shade is made of so-called raschel (high-quality, strong and durable shielding fabric). The sandbox shading is water permeable. All fasteners are galvanized or stainless steel.