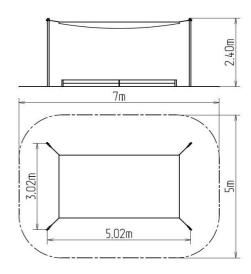

#### **Basic information**

Age category from 0 years Minimum area 7 m x 5 m

Equipment measurements 5,02 m x 3,02 m x 2,4 m

Free fall height:

Load capacity:

Max. number of users:

Fall zone: EN 1177

Designation: