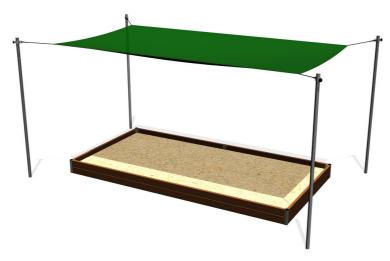

# Shade cover for sandpit 4x2 m (adjustable) ZP421

Product type ZP-421

#### **Description**

The supporting structure of the sandbox shading is made of structural steel, which is protected against corrosion by hot-dip galvanizing, which results in a very significant extension of the life of the gaming element. This construction is embedded in a concrete bed. The sandbox shade is made of so-called raschel (high-quality, strong and durable shielding fabric). The sandbox shading is water permeable. All fasteners are galvanized or stainless steel.