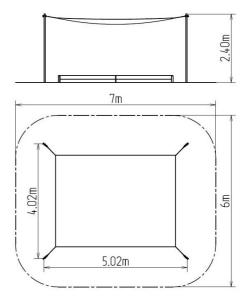

## **Basic information**

| Age category                 | from 0 years            |
|------------------------------|-------------------------|
| Minimum area                 | 7 m x 6 m               |
| Equipment measurements       | 5,02 m x 4,02 m x 2,4 m |
| Free fall height:            | m                       |
| Load capacity:               | Not specified           |
| Max. number of users:        | Not specified           |
| Fall zone: EN 1177           | Not specified           |
| Designation:                 | exterior                |
| Availability of spare parts: | supplied by the         |
| Certificate of Compliance:   | ČSN EN 1176             |
|                              |                         |