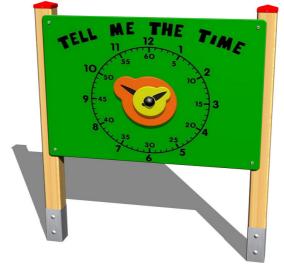

# Interactive panel IP101D

Product type

IP-101D-10

#### Material

Wooden parts - thick glued wooden supports Metal parts - structural steel Plastic parts - HDPE

#### Description

The panel support structure is made from thick glued wooden supports. This solution ensures maximum protection against cracking, which is common for products made from solid wood. The wooden supports are impregnated and coated with a triple layer of lacquer, which meets the terms and conditions of the EN71/3 Standard (safe for children's toys).

The wall is made from high quality HDPE plastic (high density coloured polyethylene, which is characterised by high colour stability, UV resistance but mainly safety as it doesn't break and therefore there is no danger of injury to children by sharp fragments). All fastening material is galvanized or stainless steel.