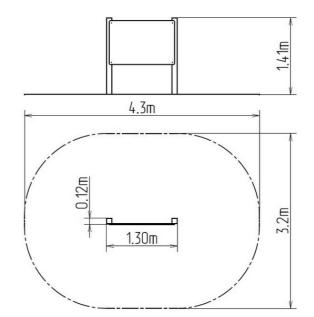

### **Basic information**

| Age category                 | from 0 years            |
|------------------------------|-------------------------|
| Minimum area                 | 4,3 m x 3,2 m           |
| Equipment measurements       | 1,3 m x 0,12 m x 1,41 m |
| Free fall height:            | 0 m                     |
| Load capacity:               | Not specified           |
| Max. number of users:        | Not specified           |
| Fall zone: EN 1177           | Grass surface           |
| Designation:                 | exterior                |
| Availability of spare parts: | supplied by the         |
| Certificate of Compliance:   | ČSN EN 1176             |