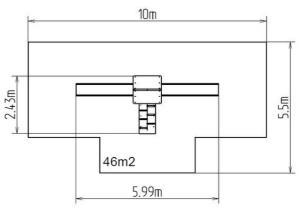

# **Basic information**

| Age category<br>Minimum area<br>Equipment measurements<br>Free fall height:<br>Load capacity:<br>Max. number of users:<br>Fall zone: EN 1177 | 3 - 15 years<br>10 m x 5,5 m<br>5,99 m x 2,43 m x 3,63 m<br>1,5 m<br>Not specified<br>Not specified<br>Rubber or gravel, 46 m <sup>2</sup> |
|----------------------------------------------------------------------------------------------------------------------------------------------|--------------------------------------------------------------------------------------------------------------------------------------------|
| Free fall height:                                                                                                                            | 1,5 m                                                                                                                                      |
| Load capacity:                                                                                                                               | Not specified                                                                                                                              |
| Max. number of users:                                                                                                                        | Not specified                                                                                                                              |
| Fall zone: EN 1177                                                                                                                           | Rubber or gravel, 46 m <sup>2</sup>                                                                                                        |
| Designation:                                                                                                                                 | exterior                                                                                                                                   |
| Availability of spare parts:                                                                                                                 | supplied by the                                                                                                                            |
| Certificate of Compliance:                                                                                                                   | ČSN EN 1176 - 1, 2, 3                                                                                                                      |
| •                                                                                                                                            |                                                                                                                                            |