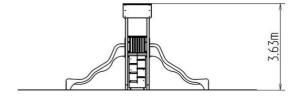

# **Basic information**

| Age category<br>Minimum area<br>Equipment measurements<br>Free fall height:<br>Load capacity:<br>Max. number of users:<br>Fall zone: EN 1177 | 3 - 15 years<br>10 m x 5,5 m<br>5,99 m x 2,43 m x 3,63 m<br>1,5 m<br>Not specified<br>Not specified<br>Rubber or gravel, 46 m <sup>2</sup> |
|----------------------------------------------------------------------------------------------------------------------------------------------|--------------------------------------------------------------------------------------------------------------------------------------------|
| Free fall height:                                                                                                                            | 1,5 m                                                                                                                                      |
| Load capacity:                                                                                                                               | Not specified                                                                                                                              |
| Max. number of users:                                                                                                                        | Not specified                                                                                                                              |
| Fall zone: EN 1177                                                                                                                           | Rubber or gravel, 46 m <sup>2</sup>                                                                                                        |
| Designation:                                                                                                                                 | exterior                                                                                                                                   |
| Availability of spare parts:                                                                                                                 | supplied by the                                                                                                                            |
| Certificate of Compliance:                                                                                                                   | ČSN EN 1176 - 1, 2, 3                                                                                                                      |
| •                                                                                                                                            |                                                                                                                                            |