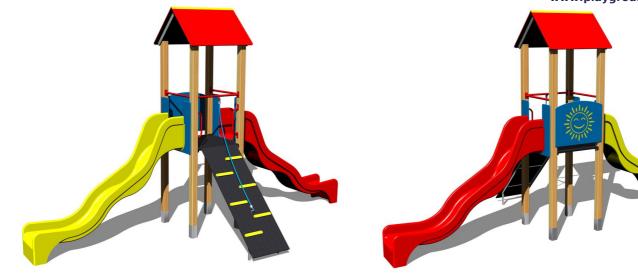

# **UNIVERSAL 4U139D**

Product type

4U-139D-15

## Equipment

Tower, 2x slide, A-shaped roof, sloping ramp with the rope and HDPE steps, barrier.

We reserve the right to change products without prior notice, which will, from our point of view, improve quality. The pictures are only informative and the products shown may differ from the products that we currently supply. We also reserve the right to make printing errors and assume no responsibility for their possible consequences. Otherwise, our terms and conditions apply. 30.04.2025