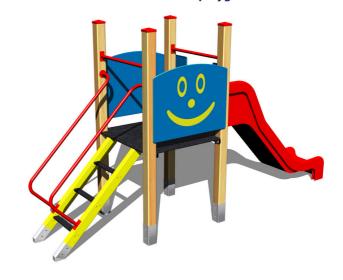

## **UNIVERSAL 4U112D**

Product type 4U-112D-10

## **Equipment**

Tower, slide, 2x barrier, sloping ramp with steps and metal handles.