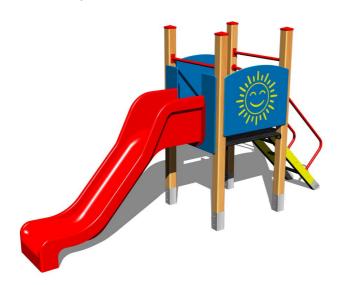

## **UNIVERSAL 4U112D**

Product type 4U-112D-10

## **Equipment**

Tower, slide, 2x barrier, sloping ramp with steps and metal handles.