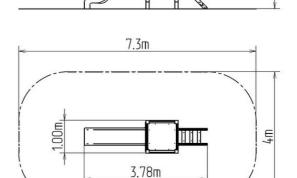

### **Basic information**

Age category 2 - 15 years Minimum area 7,3 m x 4 m

Equipment measurements 3,78 m x 1 m x 2,12 m

Free fall height: 1 m
Load capacity: 270 kg
Max. number of users: 5

Fall zone: EN 1177 Grass surface
Designation: exterior
Availability of spare parts: supplied by the
Certificate of Compliance: ČSN EN 1176 - 1, 2, 3