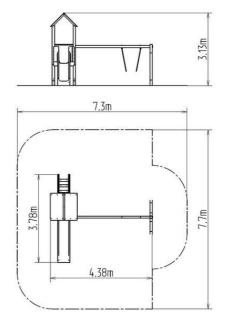

#### **Basic information**

Age category 2 - 15 years Minimum area 7,3 m x 7,7 m

Equipment measurements 4,38 m x 3,78 m x 3,13 m

Free fall height: 1 m
Load capacity: 324 kg
Max. number of users: 6

Fall zone: EN 1177 Grass surface
Designation: exterior
Availability of spare parts: supplied by the
Certificate of Compliance: ČSN EN 1176 - 1, 2, 3