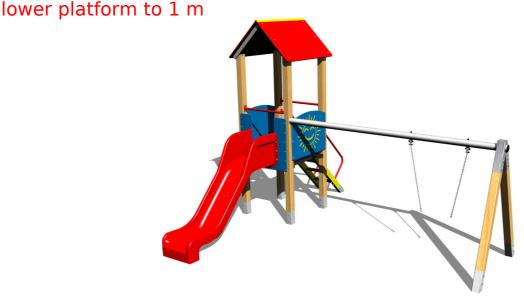

# **UNIVERSAL 4U125D**

Product type 4U-125D-10

### **Equipment**

Tower, slide, A-shaped roof, 2x barrier, sloping ramp with steps and metal handles, metal beam.