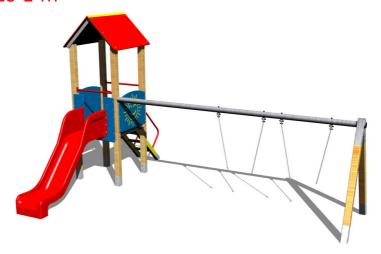

## **UNIVERSAL 4U129D**

Product type 4U-129D-10

## **Equipment**

Tower, slide, A-shaped roof, 2x barrier, sloping ramp with steps and metal handles, metal beam.

5.48m