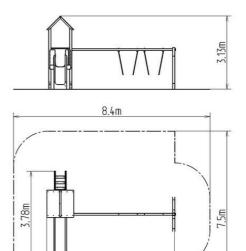

### **Basic information**

Age category 2 - 15 years Minimum area 8,4 m x 7,5 m

Equipment measurements 5,48 m x 3,78 m x 3,13 m

Free fall height: 1 m
Load capacity: 378 kg
Max. number of users: 7

Fall zone: EN 1177 Grass surface
Designation: exterior
Availability of spare parts: supplied by the
Certificate of Compliance: ČSN EN 1176 - 1, 2, 3