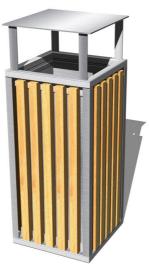

## Bin with a roof OK010

Product type

#### Description

The litter bin is made from spruce wood. The wood is impregnated and coated with a layer of lacquer. The structure is fixed in a concrete bed. The trash can insert is made of galvanized steel. All other metallic elements are also zinc coated or duplex powder coated with coat curing according to RAL to prevent corrosion. All fastening material is galvanized or stainless steel. Cubic capacity: 65 l