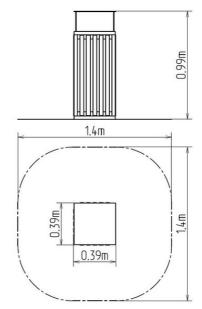

### **Basic information**

| Age category                 | from 0 years             |
|------------------------------|--------------------------|
| Minimum area                 | 1,4 m x 1,4 m            |
| Equipment measurements       | 0,39 m x 0,39 m x 0,99 m |
| Free fall height:            | 0 m                      |
| Load capacity:               | Not specified            |
| Max. number of users:        | Not specified            |
| Fall zone: EN 1177           | Not specified            |
| Designation:                 | exterior                 |
| Availability of spare parts: | supplied by the          |
| Certificate of Compliance:   | ČSN EN 1176 - 1          |