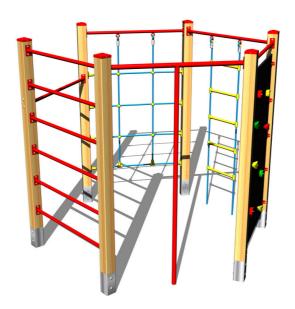

# **Climbing set SS603D**

Product type SS-603D-20

## Description

The climbing set support structure is made from thick glued wooden supports. This solution ensures maximum protection against cracking, which is common for products made from solid wood. The wooden supports are impregnated and coated with a triple layer of lacquer, which meets the terms and conditions of the EN71/3 Standard (safe for children's toys). The structures are anchored into the ground in steel plates, which are protected against corrosion by hot-dip galvanizing and fixed in a concrete bed. The anchors are fastened to the play unit with bolts and their structure ensures that they are not in direct contact with the ground. All other metallic elements are also zinc coated or duplex powder coated with coat curing according to RAL to prevent corrosion. The climbing net and the rope ladder are made using HERKULES material (16 mm thick ropes made from polypropylene with a steel internal core) and they are connected with plastic joints. The climbing wall is made from water-proof plywood designed for external use. The climbing holds are made from the mix of silica sand and epoxy resin, which ensures long life, colour preservation as well as skin friendly surface. All fastening material is galvanized or stainless steel.

## **Equipment**

Swedish ladder, climbing pole, climbing wall, fitness rack, climbing net, rope ladder.