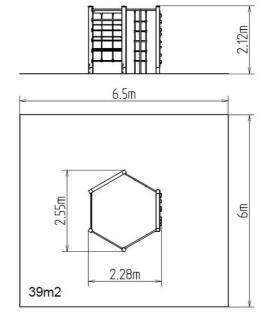

### **Basic information**

Age category 3 - 15 years Minimum area 6,5 m x 6 m

Equipment measurements 2,28 m x 2,55 m x 2,12 m

Free fall height: 2 m
Load capacity: 324 kg
Max. number of users: 6

Fall zone: EN 1177 Rubber or gravel, 39 m<sup>2</sup>