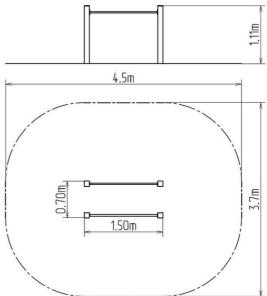

### **Basic information**

Age category 3 - 15 years 4,5 m x 3,7 m Minimum area 1,5 m x 0,7 m x 1,11 m **Equipment measurements** 

Free fall height: 1 m 54 kg Load capacity: Max. number of users: 1

Fall zone: EN 1177 Grass surface Designation: exterior Availability of spare parts: supplied by the Certificate of Compliance: ČSN EN 1176 - 1