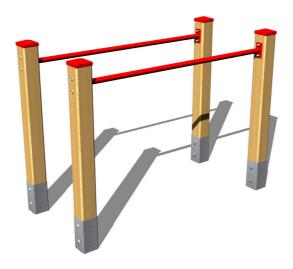

## Parallel bars BR101D (f.h. 1 m)

Product type BR-101D-10

#### Material

Wooden units - thick glued wooden supports Metal units - structural steel

## **Finish**

Impregnation and coating with a triple layer of lacquer Duplex powder coated with coat curing

Hot-dip galvanizing **Description** The parallel bars support structure is made from thick glued wooden supports. This solution ensures maximum protection against cracking, which is common for products made from solid wood. The wooden supports are impregnated and coated with a triple layer of lacquer, which meets the terms and conditions of the EN71/3 Standard (safe for children's toys). The structures are anchored into the ground in steel plates, which are protected against corrosion by hot-dip galvanizing and fixed in a concrete bed. The anchors are fastened to the play unit with bolts and their structure ensures that they are not in direct contact with the ground. All metal units are zinc coated or duplex powder coated with coat curing according to RAL to prevent corrosion. All fastening material is galvanized or stainless steel.