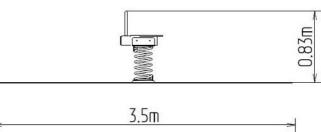

#### **Basic information**

Age category 2 - 10 years 3,5 m x 2,3 m Minimum area

0,49 m x 0,29 m x 0,83 m **Equipment measurements** 

1 m Free fall height: 54 kg Load capacity: Max. number of users: 1

Fall zone: EN 1177 Grass surface Designation: exterior Availability of spare parts: supplied by the Certificate of Compliance: ČSN EN 1176 - 1, 6