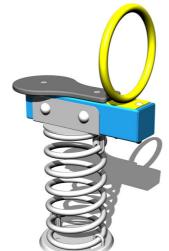

# Single seat seesaw on spring VH101KB - blue

VH-101KB-10 Product type

#### Material

Metal units - structural steel

Seats - HPL

Spring - special spring steel

### **Finish**

Duplex powder coated with coat curing Hot-dip galvanizing

#### **Description**

The seesaw beam is made from structural steel, which is zinc coated or duplex powder coated with coat curing according to RAL to prevent corrosion and is secured to the support spring. The spring is made from special spring steel and are duplex powder coated with coat curing according to RAL to prevent corrosion.

The seats are made from HPL (High-pressure laminate, which is characterised by high colour stability and water resistance).

The handles are zinc coated or duplex powder coated with coat curing according to RAL to prevent corrosion. The swing is constructed with durability and long life in mind. Impacts are dampened by rubber bumpers. All fastening material is galvanized or stainless steel.