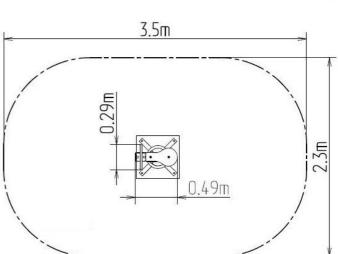

#### **Basic information**

Age category 2 - 10 years 3,5 m x 2,3 m Minimum area

0,49 m x 0,29 m x 0,83 m **Equipment measurements** 

1 m Free fall height: 54 kg Load capacity: Max. number of users: 1

Fall zone: EN 1177 Grass surface Designation: exterior Availability of spare parts: supplied by the Certificate of Compliance: ČSN EN 1176 - 1, 6