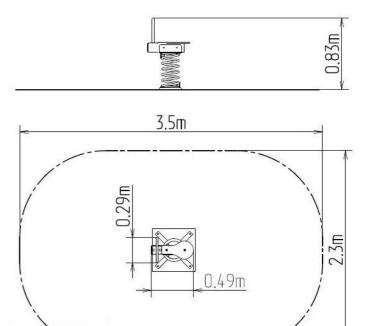

### **Basic information**

Age category 2 - 10 years Minimum area 3,5 m x 2,3 m

Equipment measurements 0,49 m x 0,29 m x 0,83 m

Free fall height: 1 m
Load capacity: 54 kg
Max. number of users: 1

Fall zone: EN 1177 Grass surface
Designation: exterior
Availability of spare parts: supplied by the
Certificate of Compliance: ČSN EN 1176 - 1, 6