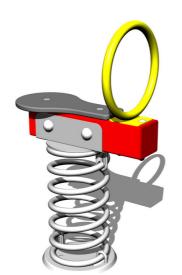

# Single seat seesaw on spring VH101KR - red

Product type VH-101KR-10

#### Material

Metal units - structural steel

Seats - HPL

Spring - special spring steel

### **Description**

The seesaw beam is made from structural steel, which is zinc coated or duplex powder coated with coat curing according to RAL to prevent corrosion and is secured to the support spring. The spring is made from special spring steel and are duplex powder coated with coat curing according to RAL to prevent corrosion.

The seats are made from HPL (High-pressure laminate, which is characterised by high colour stability and water resistance).

The handles are zinc coated or duplex powder coated with coat curing according to RAL to prevent corrosion. The swing is constructed with durability and long life in mind. Impacts are dampened by rubber bumpers. All fastening material is galvanized or stainless steel.