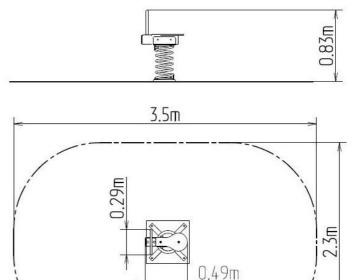

#### **Basic information**

Age category 2 - 10 years Minimum area 3,5 m x 2,3 m

Equipment measurements 0,49 m x 0,29 m x 0,83 m

Free fall height: 1 m
Load capacity: 54 kg
Max. number of users: 1

Fall zone: EN 1177 Grass surface
Designation: exterior
Availability of spare parts: supplied by the
Certificate of Compliance: ČSN EN 1176 - 1, 6