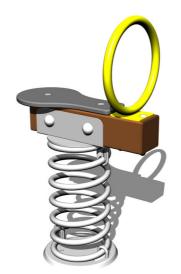

# Single seat seesaw on spring VH101KW - brown

Product type VH-101KW-10

#### Material

Metal units - structural steel

Seats - HPL

Spring - special spring steel

### **Description**

The seesaw beam is made from structural steel, which is zinc coated or duplex powder coated with coat curing according to RAL to prevent corrosion and is secured to the support spring. The spring is made from special spring steel and are duplex powder coated with coat curing according to RAL to prevent corrosion.

The seats are made from HPL (High-pressure laminate, which is characterised by high colour stability and water resistance).

The handles are zinc coated or duplex powder coated with coat curing according to RAL to prevent corrosion. The swing is constructed with durability and long life in mind. Impacts are dampened by rubber bumpers. All fastening material is galvanized or stainless steel.