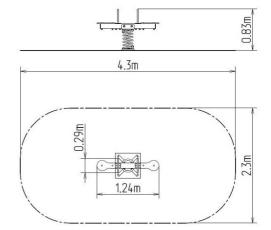

## Double seat seesaw on spring VH102KB - blue

Product type

VH-102KB-10

## **Basic information**