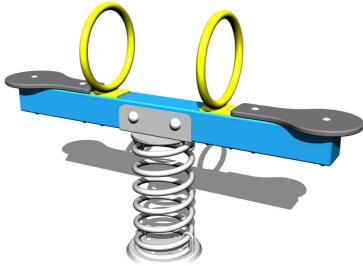

## Double seat seesaw on spring VH102KB - blue

Product type

VH-102KB-10

#### Description

The seesaw beam is made from structural steel, which is zinc coated or duplex powder coated with coat curing according to RAL to prevent corrosion and is secured to the support spring. The spring is made from special spring steel and are duplex powder coated with coat curing according to RAL to prevent corrosion.

The seats are made from HPL (High-pressure laminate, which is characterised by high colour stability and water resistance).

The handles are zinc coated or duplex powder coated with coat curing according to RAL to prevent corrosion. The swing is constructed with durability and long life in mind. Impacts are dampened by rubber bumpers. All fastening material is galvanized or stainless steel.