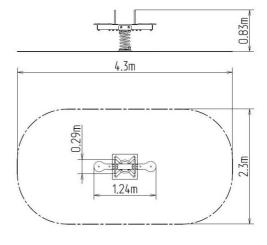

### **Basic information**

Age category 2 - 10 years Minimum area 4,3 m x 2,3 m

Equipment measurements 1,24 m x 0,29 m x 0,83 m

Free fall height: 1 m
Load capacity: 108 kg
Max. number of users: 2

Fall zone: EN 1177 Grass surface
Designation: exterior
Availability of spare parts: supplied by the
Certificate of Compliance: ČSN EN 1176 - 1, 6