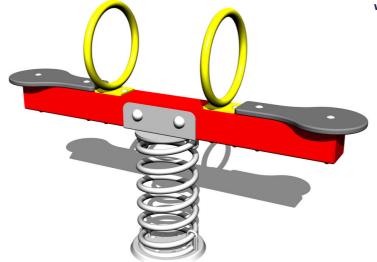

# Double seat seesaw on spring VH102KR - red

Product type VH-102KR-10

#### Material

Metal units - structural steel

Seats - HPL

Spring - special spring steel

## **Description**

The seesaw beam is made from structural steel, which is zinc coated or duplex powder coated with coat curing according to RAL to prevent corrosion and is secured to the support spring. The spring is made from special spring steel and are duplex powder coated with coat curing according to RAL to prevent corrosion.

The seats are made from HPL (High-pressure laminate, which is characterised by high colour stability and water resistance).

The handles are zinc coated or duplex powder coated with coat curing according to RAL to prevent corrosion. The swing is constructed with durability and long life in mind. Impacts are dampened by rubber bumpers. All fastening material is galvanized or stainless steel.