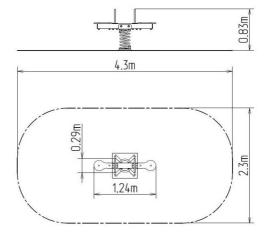

### **Basic information**

Age category 2 - 10 years Minimum area 4,3 m x 2,3 m

Equipment measurements 1,24 m x 0,29 m x 0,83 m

Free fall height: 1 m
Load capacity: 108 kg
Max. number of users: 2

Fall zone: EN 1177 Grass surface
Designation: exterior
Availability of spare parts: supplied by the
Certificate of Compliance: ČSN EN 1176 - 1, 6