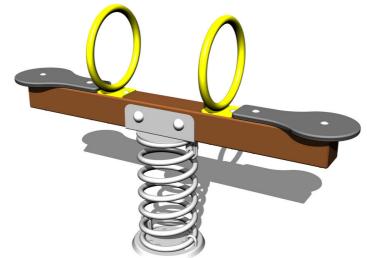

# Double seat seesaw on spring VH102KW - brown

Product type VH-102KW-10

## **Description**

The seesaw beam is made from structural steel, which is zinc coated or duplex powder coated with coat curing according to RAL to prevent corrosion and is secured to the support spring. The spring is made from special spring steel and are duplex powder coated with coat curing according to RAL to prevent corrosion.

The seats are made from HPL (High-pressure laminate, which is characterised by high colour stability and water resistance).

The handles are zinc coated or duplex powder coated with coat curing according to RAL to prevent corrosion. The swing is constructed with durability and long life in mind. Impacts are dampened by rubber bumpers. All fastening material is galvanized or stainless steel.