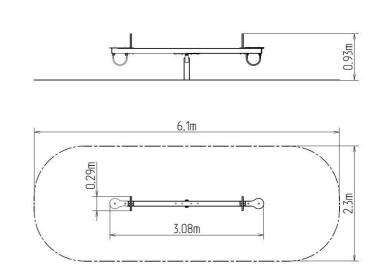

## **Basic information**

| Age category<br>Minimum area<br>Equipment measurements<br>Free fall height:<br>Load capacity:<br>Max. number of users: | 2 - 10 years<br>6,1 m x 2,3 m<br>3,08 m x 0,29 m x 0,93 m<br>1 m<br>108 kg<br>2<br>Cross surface |
|------------------------------------------------------------------------------------------------------------------------|--------------------------------------------------------------------------------------------------|
| ÷                                                                                                                      |                                                                                                  |
|                                                                                                                        | 108 Kg                                                                                           |
| Max. number of users:                                                                                                  | 2                                                                                                |
| Fall zone: EN 1177                                                                                                     | Grass surface                                                                                    |
| Designation:                                                                                                           | exterior                                                                                         |
| Availability of spare parts:                                                                                           | supplied by the                                                                                  |
| Certificate of Compliance:                                                                                             | ČSN EN 1176 - 1, 6                                                                               |
|                                                                                                                        |                                                                                                  |