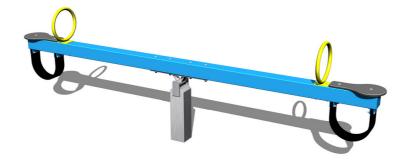

# Double seat seesaw VH201KB - blue

Product type

VH-201KB-10

#### Description

The seesaw beam is made from structural steel, which is zinc coated or duplex powder coated with coat curing according to RAL to prevent corrosion and is anchored to the support structure by carriage bolts. The support structure of the see-saw is steel; it is protected against corrosion by hot-dip galvanizing and fixed in a concrete bed.

The seats are made from HPL (High-pressure laminate, which is characterised by high colour stability and water resistance).

The handles are zinc coated or duplex powder coated with coat curing according to RAL to prevent corrosion. All fastening material is galvanized or stainless steel. The swing is constructed with durability and long life in mind. Impacts are dampened by rubber bumpers.