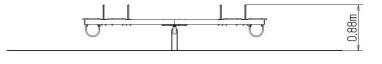

### **Basic information**

Age category 2 - 10 years Minimum area 6,7 m x 2,3 m

Equipment measurements 3,68 m x 0,29 m x 0,88 m

Free fall height: 1 m
Load capacity: 216 kg
Max. number of users: 4

Fall zone: EN 1177 Grass surface
Designation: exterior
Availability of spare parts: supplied by the
Certificate of Compliance: ČSN EN 1176 - 1, 6