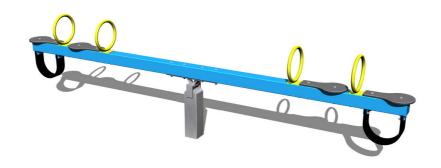

# Four seat seesaw VH401KB - blue

Product type VH-401KB-10

## **Description**

The seesaw beam is made from structural steel, which is zinc coated or duplex powder coated with coat curing according to RAL to prevent corrosion and is anchored to the support structure by carriage bolts. The support structure of the see-saw is steel; it is protected against corrosion by hot-dip galvanizing and fixed in a concrete bed.

The seats are made from HPL (High-pressure laminate, which is characterised by high colour stability and water resistance).

The handles are zinc coated or duplex powder coated with coat curing according to RAL to prevent corrosion. All fastening material is galvanized or stainless steel. The swing is constructed with durability and long life in mind. Impacts are dampened by rubber bumpers.