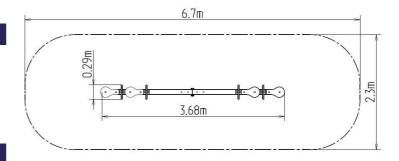

### **Basic information**

Age category 2 - 10 years Minimum area 6,7 m x 2,3 m

Equipment measurements 3,68 m x 0,29 m x 0,88 m

Free fall height: 1 m
Load capacity: 216 kg
Max. number of users: 4

Fall zone: EN 1177 Grass surface
Designation: exterior
Availability of spare parts: supplied by the
Certificate of Compliance: ČSN EN 1176 - 1, 6