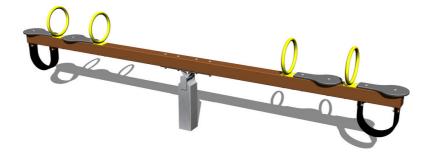

# Four seat seesaw VH401KW - brown

Product type

VH-401KW-10

#### Description

The seesaw beam is made from structural steel, which is zinc coated or duplex powder coated with coat curing according to RAL to prevent corrosion and is anchored to the support structure by carriage bolts. The support structure of the see-saw is steel; it is protected against corrosion by hot-dip galvanizing and fixed in a concrete bed.

The seats are made from HPL (High-pressure laminate, which is characterised by high colour stability and water resistance).

The handles are zinc coated or duplex powder coated with coat curing according to RAL to prevent corrosion. All fastening material is galvanized or stainless steel. The swing is constructed with durability and long life in mind. Impacts are dampened by rubber bumpers.