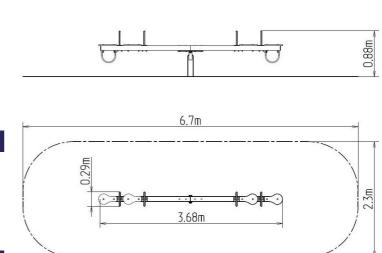

## **Basic information**

| Material                     |                          |   |
|------------------------------|--------------------------|---|
| Certificate of Compliance:   | ČSN EN 1176 - 1, 6       | - |
| Availability of spare parts: | supplied by the          |   |
| Designation:                 | exterior                 |   |
| Fall zone: EN 1177           | Grass surface            | - |
| Max. number of users:        | 4                        |   |
| Load capacity:               | 216 kg                   |   |
| Free fall height:            | 1 m                      |   |
| Equipment measurements       | 3,68 m x 0,29 m x 0,88 m |   |
| Minimum area                 | 6,7 m x 2,3 m            |   |
| Age category                 | 2 - 10 years             |   |