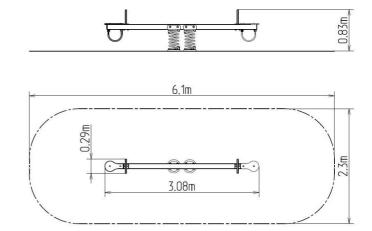

## **Basic information**

| Age category                 | 2 - 10 years             |
|------------------------------|--------------------------|
| Minimum area                 | 6,1 m x 2,3 m            |
| Equipment measurements       | 3,08 m x 0,29 m x 0,83 m |
| Free fall height:            | 1 m                      |
| Load capacity:               | 108 kg                   |
| Max. number of users:        | 2                        |
| Fall zone: EN 1177           | Grass surface            |
| Designation:                 | exterior                 |
| Availability of spare parts: | supplied by the          |
| Certificate of Compliance:   | ČSN EN 1176 - 1, 6       |
| Material                     |                          |