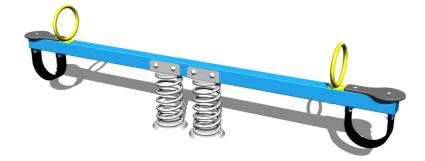

# Double seat seesaw on springs VH200KB - blue

Product type

VH-200KB-10

#### Description

The seesaw beam is made from structural steel, which is zinc coated or duplex powder coated with coat curing according to RAL to prevent corrosion and is secured to the support springs. The springs are made from special spring steel and are duplex powder coated with coat curing according to RAL to prevent corrosion.

The seats are made from HPL (High-pressure laminate, which is characterised by high colour stability and water resistance).

The handles are zinc coated or duplex powder coated with coat curing according to RAL to prevent corrosion. The swing is constructed with durability and long life in mind. Impacts are dampened by rubber bumpers. All fastening material is galvanized or stainless steel.