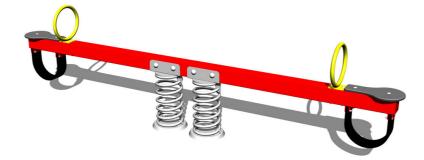

# Double seat seesaw on springs VH200KR - red

Product type

VH-200KR-10

#### Description

The seesaw beam is made from structural steel, which is zinc coated or duplex powder coated with coat curing according to RAL to prevent corrosion and is secured to the support springs. The springs are made from special spring steel and are duplex powder coated with coat curing according to RAL to prevent corrosion.

The seats are made from HPL (High-pressure laminate, which is characterised by high colour stability and water resistance).

The handles are zinc coated or duplex powder coated with coat curing according to RAL to prevent corrosion. The swing is constructed with durability and long life in mind. Impacts are dampened by rubber bumpers. All fastening material is galvanized or stainless steel.