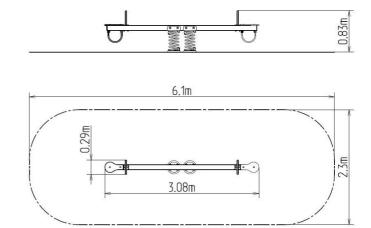

## **Basic information**

| Age category                 | 2 - 10 years             |
|------------------------------|--------------------------|
| Minimum area                 | 6,1 m x 2,3 m            |
| Equipment measurements       | 3,08 m x 0,29 m x 0,83 m |
| Free fall height:            | 1 m                      |
| Load capacity:               | 108 kg                   |
| Max. number of users:        | 2                        |
| Fall zone: EN 1177           | Grass surface            |
| Designation:                 | exterior                 |
| Availability of spare parts: | supplied by the          |
| Certificate of Compliance:   | ČSN EN 1176 - 1, 6       |
| Material                     |                          |