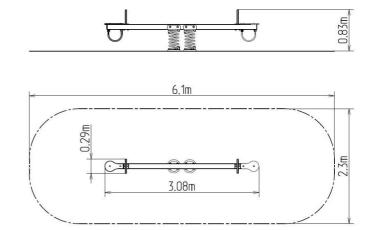

## **Basic information**

| Age category                 | 2 - 10 years             |
|------------------------------|--------------------------|
| Minimum area                 | 6,1 m x 2,3 m            |
| Equipment measurements       | 3,08 m x 0,29 m x 0,83 m |
| Free fall height:            | 1 m                      |
| Load capacity:               | 108 kg                   |
| Max. number of users:        | 2                        |
| Fall zone: EN 1177           | Grass surface            |
| Designation:                 | exterior                 |
| Availability of spare parts: | supplied by the          |
| Certificate of Compliance:   | ČSN EN 1176 - 1, 6       |
| Material                     |                          |