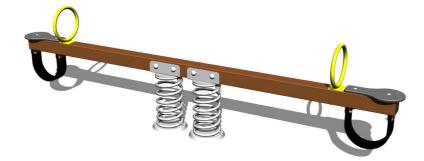

# Double seat seesaw on springs VH200KW - brown

Product type

VH-200KW-10

#### Description

The seesaw beam is made from structural steel, which is zinc coated or duplex powder coated with coat curing according to RAL to prevent corrosion and is secured to the support springs. The springs are made from special spring steel and are duplex powder coated with coat curing according to RAL to prevent corrosion.

The seats are made from HPL (High-pressure laminate, which is characterised by high colour stability and water resistance).

The handles are zinc coated or duplex powder coated with coat curing according to RAL to prevent corrosion. The swing is constructed with durability and long life in mind. Impacts are dampened by rubber bumpers. All fastening material is galvanized or stainless steel.