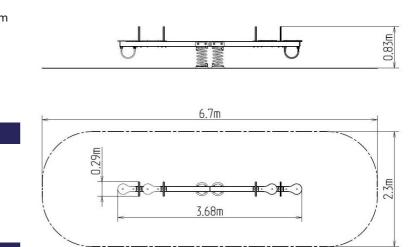

## **Basic information**

| Material                     |                          |
|------------------------------|--------------------------|
| Certificate of Compliance:   | ČSN EN 1176 - 1, 6       |
| Availability of spare parts: | supplied by the          |
| Designation:                 | exterior                 |
| Fall zone: EN 1177           | Grass surface            |
| Max. number of users:        | 4                        |
| Load capacity:               | 216 kg                   |
| Free fall height:            | 1 m                      |
| Equipment measurements       | 3,68 m x 0,29 m x 0,83 n |
| Minimum area                 | 6,7 m x 2,3 m            |
| Age category                 | 2 - 10 years             |