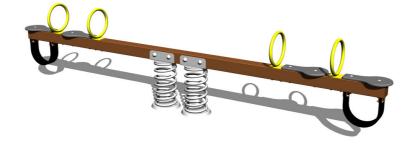

# Four seat seesaw on springs VH400KW - brown

Product type

VH-400KW-10

### Description

The seesaw beam is made from structural steel, which is zinc coated or duplex powder coated with coat curing according to RAL to prevent corrosion and is secured to the support spring. The spring is made from special spring steel and are duplex powder coated with coat curing according to RAL to prevent corrosion.

The seats are made from HPL (High-pressure laminate, which is characterised by high colour stability and water resistance).

The handles are zinc coated or duplex powder coated with coat curing according to RAL to prevent corrosion. The swing is constructed with durability and long life in mind. Impacts are dampened by rubber bumpers. All fastening material is galvanized or stainless steel.