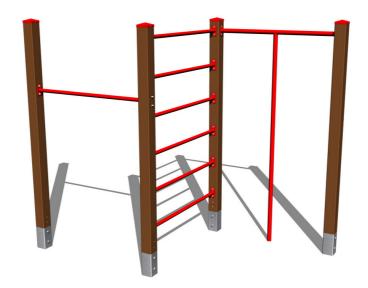

### **Basic information**

Age category 3 - 15 years Minimum area 7 m x 5,5 m

Equipment measurements 2,82 m x 1,21 m x 2,12 m

Free fall height: 2 m Load capacity: 162 kg Max. number of users: 3

Fall zone: EN 1177 Rubber or gravel, 38,5 m<sup>2</sup>

# **Equipment**

FitneSS8 rack, Swedish ladder, climbing pole.