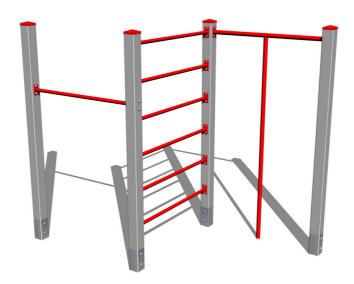

# Climbing set SS8301KS - silver

Product type SS-8301KS-20

#### **Basic information**

Age category 3 - 15 years Minimum area 7 m x 5,5 m

Equipment measurements 2,82 m x 1,21 m x 2,12 m

Free fall height: 2 m Load capacity: 162 kg Max. number of users: 3

Fall zone: EN 1177 Rubber or gravel, 38,5 m<sup>2</sup>

## **Equipment**

FitneSS8 rack, Swedish ladder, climbing pole.