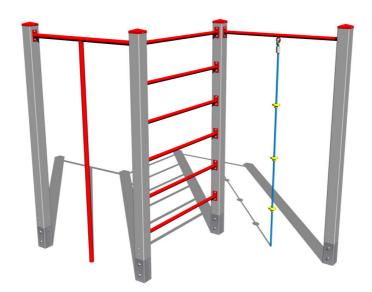

## **Equipment**

Climbing pole, Swedish ladder, climbing rope.

### **Description**

The support structure of the climbing set is made from structural steel, it is zinc coated which significantly prolongs the life of the play unit or duplex powder coated with coat curing according to RAL to prevent corrosion and it is fixed in a concrete bed. All other metallic elements are also zinc coated or duplex powder coated with coat curing according to RAL to prevent corrosion..

The climbing rope is made using HERKULES material (16 mm thick ropes made from polypropylene with a steel internal core). All fastening material is galvanized or stainleSS88 steel.