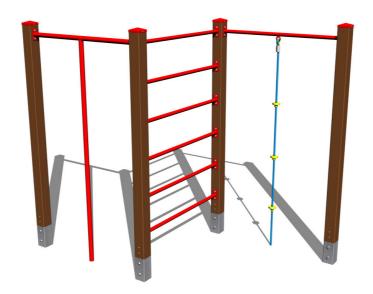

# Climbing set SS8302KW - brown

Product type SS-8302KW-20

#### **Basic information**

Age category 3 - 15 years Minimum area 7 m x 5,5 m

Equipment measurements 2,82 m x 1,21 m x 2,12 m

Free fall height: 2 m
Load capacity: 162 kg
Max. number of users: 3

Fall zone: EN 1177 Rubber or gravel, 38,5 m<sup>2</sup>

## **Equipment**

Climbing pole, Swedish ladder, climbing rope.