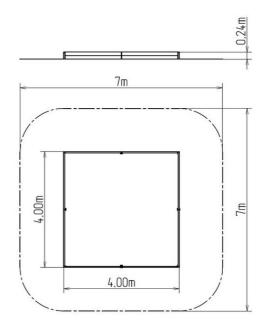

### **Basic information**

| Age category                 | from 0 years       |
|------------------------------|--------------------|
| Minimum area                 | 7 m x 7 m          |
| Equipment measurements       | 4 m x 4 m x 0,24 m |
| Free fall height:            | 0,24 m             |
| Load capacity:               | Not specified      |
| Max. number of users:        | Not specified      |
| Fall zone: EN 1177           | Grass surface      |
| Designation:                 | exterior           |
| Availability of spare parts: | supplied by the    |
| Certificate of Compliance:   | ČSN EN 1176 - 1    |