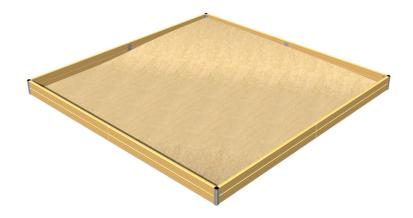

## Sandpit 4x4 m PI440D

Product type

PI-440D-10

#### Description

The sandpit is made from glued wooden supports. This solution ensures maximum protection against cracking, which is common for products made from solid wood. The wooden supports are impregnated and coated with a triple layer of lacquer, which meets the terms and conditions of the EN71/3 Standard (safe for children's toys).