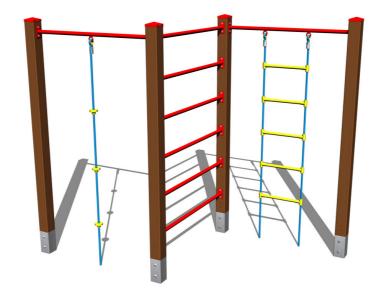

# Climbing set SS8303KW - brown

Product type SS-8303KW-20

## **Basic information**

Age category 3 - 15 years Minimum area 7 m x 5,5 m

Equipment measurements 2,82 m x 1,21 m x 2,12 m

Free fall height: 2 m
Load capacity: 162 kg
Max. number of users: 3

Fall zone: EN 1177 Rubber or gravel, 38,5 m<sup>2</sup>

# Description

The support structure of the climbing set is made from structural steel, it is zinc coated which significantly prolongs the life of the play unit or duplex powder coated with coat curing according to RAL to prevent corrosion and it is fixed in a concrete bed. All other metallic elements are also zinc coated or duplex powder coated with coat curing according to RAL to prevent corrosion..

The climbing net and the rope ladder are made using HERKULES material (16 mm thick ropes made from polypropylene with a steel internal core) and they are connected with plastic joints. All fastening material is galvanized or stainleSS88 steel.

# Equipment

Rope ladder, Swedish ladder, climbing rope.