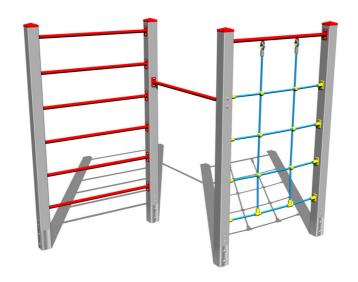

# Climbing set SS8304KS - silver

Product type SS-8304KS-20

### **Basic information**

Age category 3 - 15 years Minimum area 7 m x 5,5 m

Equipment measurements 2,82 m x 1,21 m x 2,12 m

Free fall height: 2 m

Load capacity: Not specified

Max. number of users:

Fall zone: EN 1177 Rubber or gravel, 38,5 m<sup>2</sup>

### Description

The support structure of the climbing set is made from structural steel, it is zinc coated which significantly prolongs the life of the play unit or duplex powder coated with coat curing according to RAL to prevent corrosion and it is fixed in a concrete bed. All other metallic elements are also zinc coated or duplex powder coated with coat curing according to RAL to prevent corrosion..

The climbing net is made using HERKULES material (16 mm thick ropes made from polypropylene with a steel internal core) and it is connected with plastic joints. All fastening material is galvanized or stainleSS88 steel.

## **Equipment**

Climbing net, fitneSS8 rack, Swedish ladder.