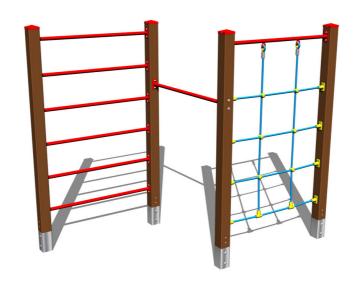

## Climbing set SS8304KW - brown

Product type SS-8304KW-20

#### **Basic information**

Age category 3 - 15 years Minimum area 7 m x 5,5 m

Equipment measurements 2,82 m x 1,21 m x 2,12 m

Free fall height: 2 m

Load capacity: Not specified

Max. number of users:

Fall zone: EN 1177 Rubber or gravel, 38,5 m<sup>2</sup>

#### Description

The support structure of the climbing set is made from structural steel, it is zinc coated which significantly prolongs the life of the play unit or duplex powder coated with coat curing according to RAL to prevent corrosion and it is fixed in a concrete bed. All other metallic elements are also zinc coated or duplex powder coated with coat curing according to RAL to prevent corrosion..

The climbing net is made using HERKULES material (16 mm thick ropes made from polypropylene with a steel internal core) and it is connected with plastic joints. All fastening material is galvanized or stainleSS88 steel.

### **Equipment**

Climbing net, fitneSS8 rack, Swedish ladder.